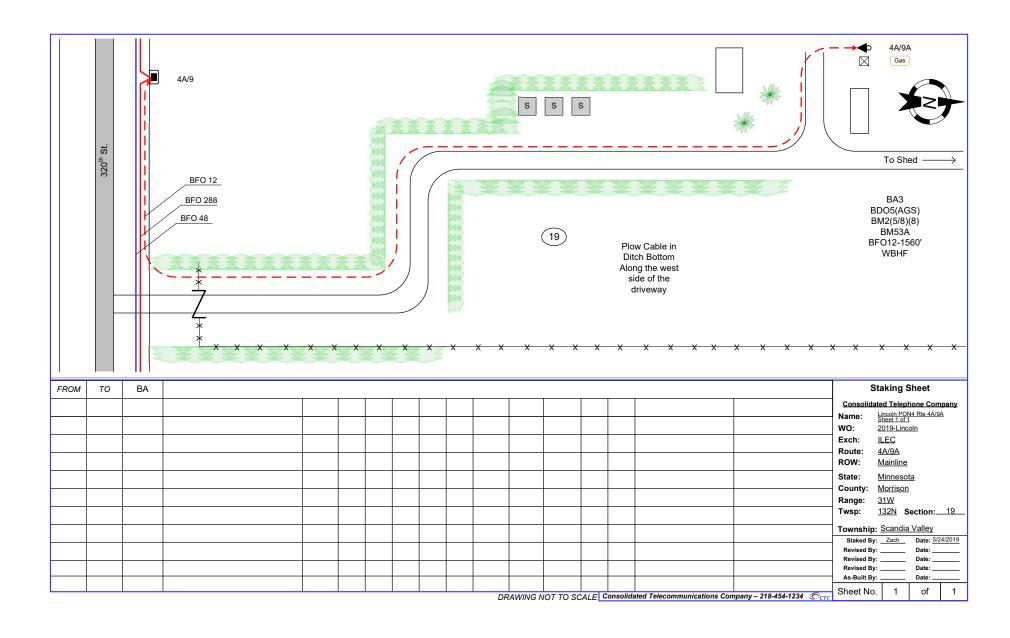

| From | To |  |  |  |  |   |          |                             |                      |                   |
|------|----|--|--|--|--|---|----------|-----------------------------|----------------------|-------------------|
|      |    |  |  |  |  |   |          |                             |                      |                   |
|      |    |  |  |  |  |   |          |                             |                      |                   |
|      |    |  |  |  |  |   |          |                             |                      |                   |
|      |    |  |  |  |  |   |          |                             |                      |                   |
|      |    |  |  |  |  |   |          |                             |                      |                   |
|      |    |  |  |  |  |   |          |                             |                      |                   |
|      |    |  |  |  |  |   |          |                             |                      |                   |
|      |    |  |  |  |  |   |          |                             |                      |                   |
|      |    |  |  |  |  |   |          |                             |                      |                   |
|      |    |  |  |  |  |   |          |                             |                      |                   |
|      |    |  |  |  |  |   |          |                             |                      |                   |
|      |    |  |  |  |  |   |          |                             |                      |                   |
|      |    |  |  |  |  |   |          |                             |                      |                   |
|      |    |  |  |  |  |   |          |                             |                      |                   |
|      |    |  |  |  |  |   |          |                             |                      |                   |
|      |    |  |  |  |  |   |          |                             |                      |                   |
|      |    |  |  |  |  |   |          |                             |                      |                   |
|      |    |  |  |  |  |   |          |                             |                      |                   |
|      |    |  |  |  |  |   |          |                             |                      |                   |
|      |    |  |  |  |  |   |          |                             |                      |                   |
|      |    |  |  |  |  |   |          |                             |                      |                   |
|      |    |  |  |  |  |   |          |                             |                      |                   |
|      |    |  |  |  |  |   |          |                             |                      |                   |
|      |    |  |  |  |  |   |          |                             |                      |                   |
|      |    |  |  |  |  |   |          |                             |                      |                   |
|      |    |  |  |  |  |   |          |                             |                      |                   |
|      |    |  |  |  |  |   |          |                             |                      |                   |
|      |    |  |  |  |  |   |          |                             |                      | <b>UNITS ONLY</b> |
|      |    |  |  |  |  |   |          |                             |                      | PAGE              |
|      |    |  |  |  |  | C | onsolida | ated Telecommunications Con | npany – 218-454-1234 | Sheet No. of      |