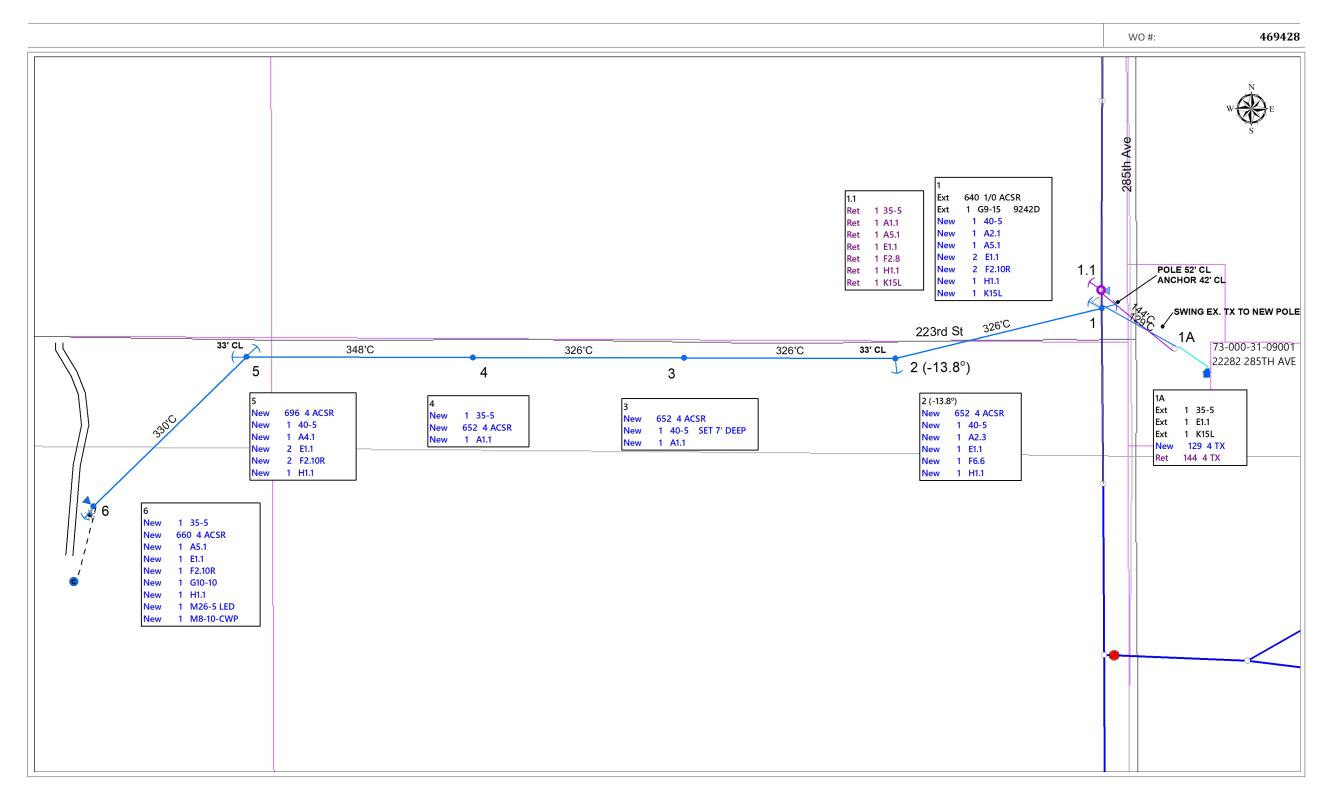

| CONDUCTOR SUMMARY |           |           |          |  |
|-------------------|-----------|-----------|----------|--|
| STATUS            | CONDUCTOR | TYPE      | QTY (FT) |  |
| INSTALL           | 4 ACSR    | PRIMARY   | 3312     |  |
|                   | 1/0 ACSR  | PRIMARY   | 584      |  |
|                   | 4/0 USE   | SECONDARY | 120      |  |
| INSTALL           | 4 TX      | SECONDARY | 129      |  |
| RETIRE            | 4 TX      | SECONDARY | 144      |  |
|                   |           |           |          |  |
|                   |           |           |          |  |