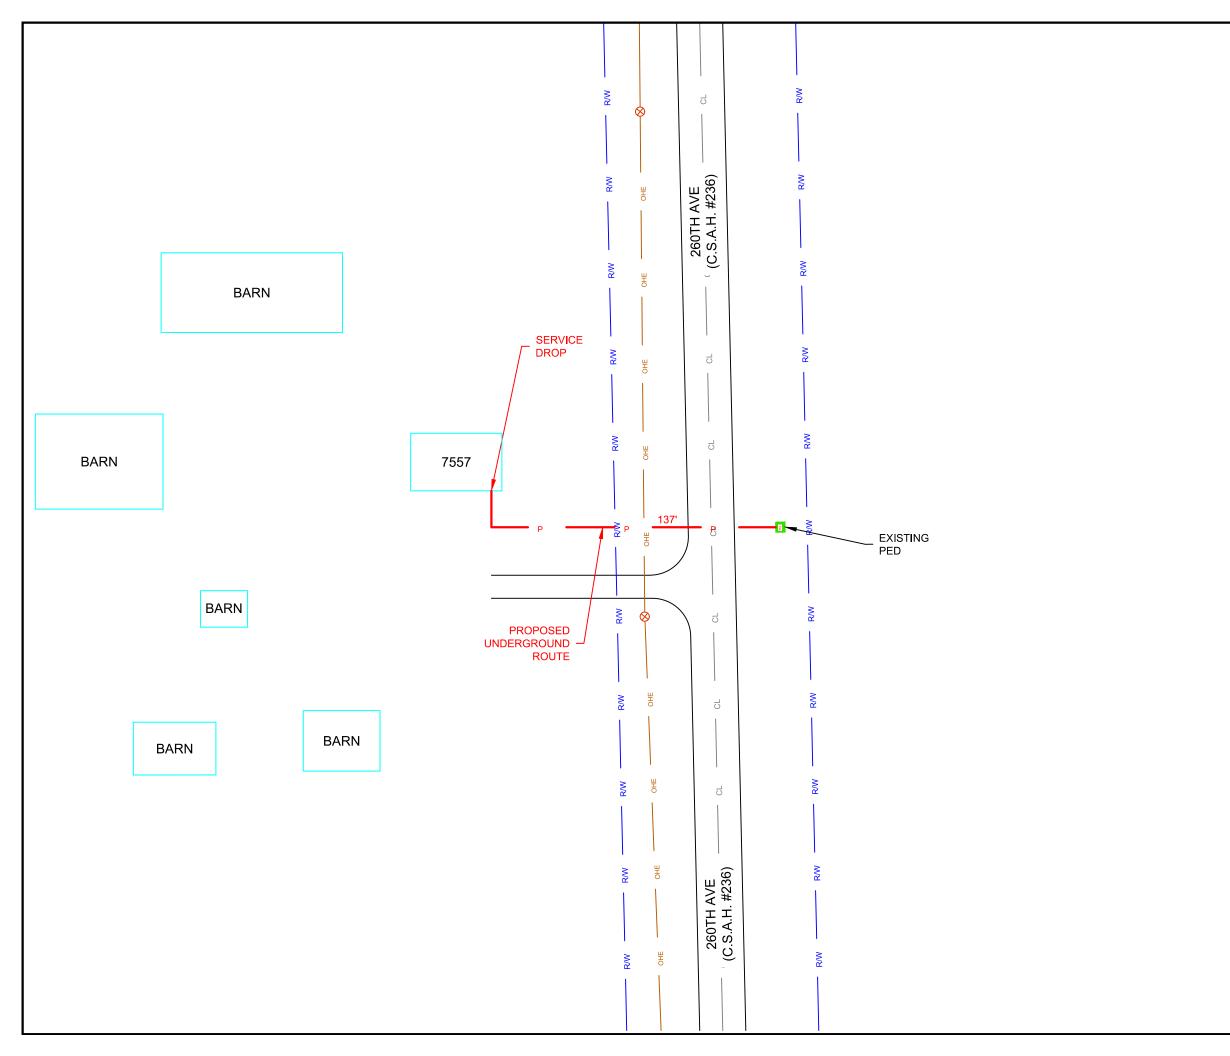

## 7557 260TH AVE PIERZ, MN - 19026506

HH# = HAND HOLE NUMBER = 30"x48"x48" HAND HOLE = 24"x36"x24" HAND HOLE FOSW = FRONT OF SIDE WALK BOC = BACK OF CURB EOP = EDGE OF PAVEMENT ORWL= OFF ROAD WHITE LINE EOGR = EDGE OF GRAVEL ROAD BOW= BACK OF WALL BOSW = BACK OF SIDE WALK

LEGEND SP# = SPLICE POINT NUMBER

NORTH 1" = 50' R CONSULTING 9938 STATE HWY 55 NW ANNANDALE, MN 55302 320-963-2836 mlaughlin@consulttlr.com CenturyLink® THE LOCATIONS OF THE UTILITIES SHOWN ON THIS DRAWING ARE IN APPROXIMATE LOCATIONS. TLR CONSULTING INC. HEREBY DISCLAIMS ANY RESPONSIBILITY TO THIRD PARTIES FOR FOR THE ACCURACY OF THIS INFORMATION. PERSONS WORKING IN THE AREA COVERED BY THIS DRAWING MUST CONTACT MINNESOTA'S GOPHER STATE ONE CALL SYSTEM TO ASCERTAIN THE LOCATION OF UNDERGROUND UTILITIES PRIOR TO PERFORMING ANY EXCAVATION. DESIGN ENGINEER: MICHAEL LAUGHLIN DRAWN BY: GREG VUKELICH DATE: 11-07-2019 PROJECT NUMBER: 15113101E PROJECT NAME: 7557 260TH AVE PIERZ, MN - 19026506 SECTION: TOWNSHIP: RANGE: 18 039 30 SHEET 1 OF 1