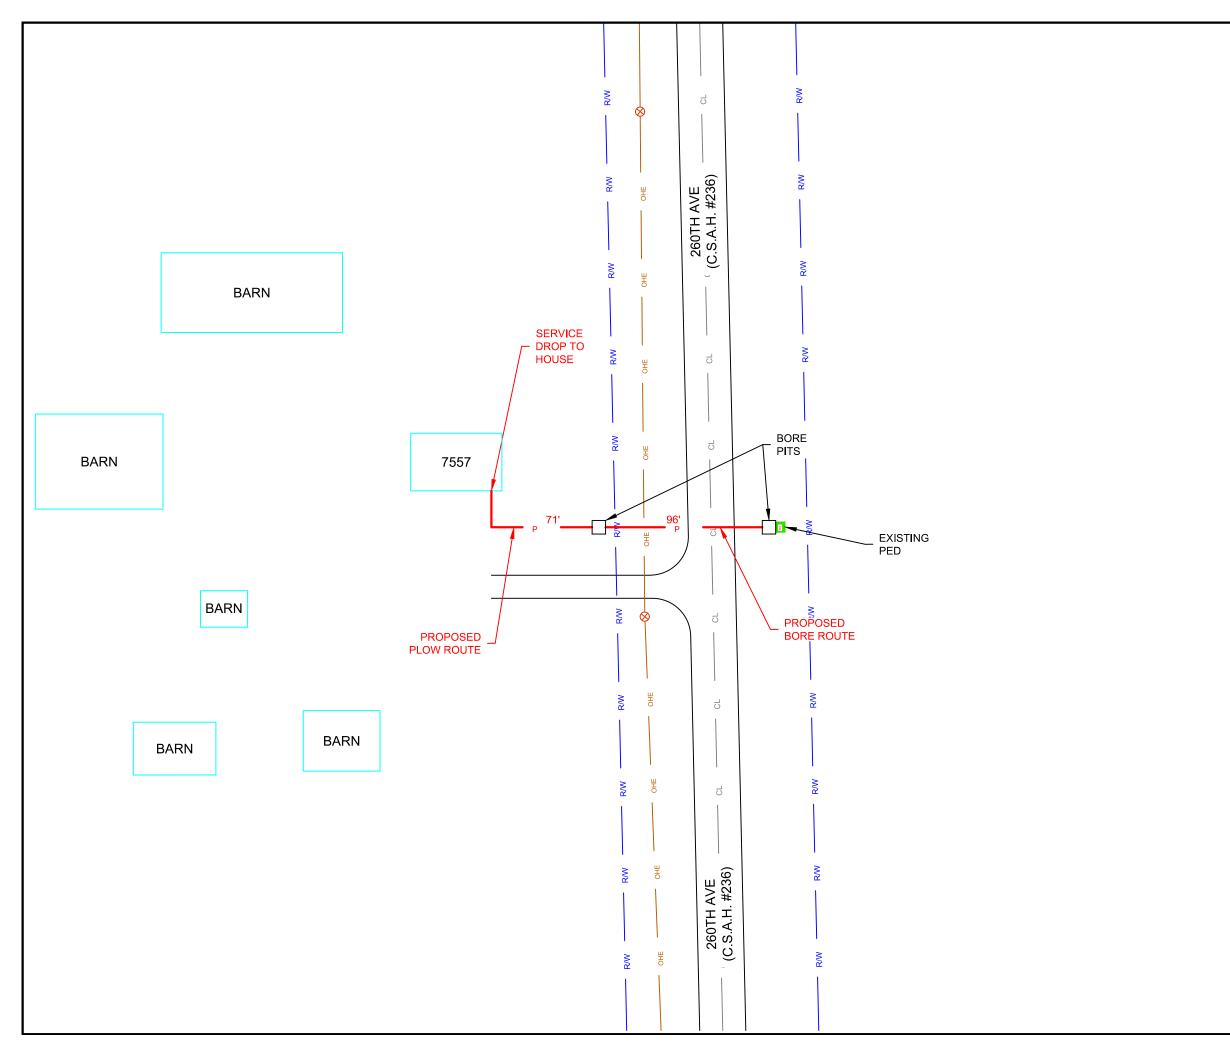

## 7557 260TH AVE PIERZ, MN - 19026506

HH# = HAND HOLE NUMBER = 30"x48"x48" HAND HOLE = 24"x36"x24" HAND HOLE FOSW = FRONT OF SIDE WALK BOC = BACK OF CURB EOP = EDGE OF PAVEMENT ORWL= OFF ROAD WHITE LINE EOGR = EDGE OF GRAVEL ROAD BOW= BACK OF WALL BOSW = BACK OF SIDE WALK

LEGEND SP# = SPLICE POINT NUMBER

NORTH 1" = 50' R CONSULTING 9938 STATE HWY 55 NW ANNANDALE, MN 55302 320-963-2836 mlaughlin@consulttlr.com CenturyLink® THE LOCATIONS OF THE UTILITIES SHOWN ON THIS DRAWING ARE IN APPROXIMATE LOCATIONS. TLR CONSULTING INC. HEREBY DISCLAIMS ANY RESPONSIBILITY TO THIRD PARTIES FOR FOR THE ACCURACY OF THIS INFORMATION. PERSONS WORKING IN THE AREA COVERED BY THIS DRAWING MUST CONTACT MINNESOTA'S GOPHER STATE ONE CALL SYSTEM TO ASCERTAIN THE LOCATION OF UNDERGROUND UTILITIES PRIOR TO PERFORMING ANY EXCAVATION. DESIGN ENGINEER: MICHAEL LAUGHLIN DRAWN BY: GREG VUKELICH DATE: 11-07-2019 **PROJECT NUMBER:** 15113101E PROJECT NAME: 7557 260TH AVE PIERZ, MN - 19026506 SECTION: TOWNSHIP: RANGE: 18 039 30 SHEET 1 OF 1