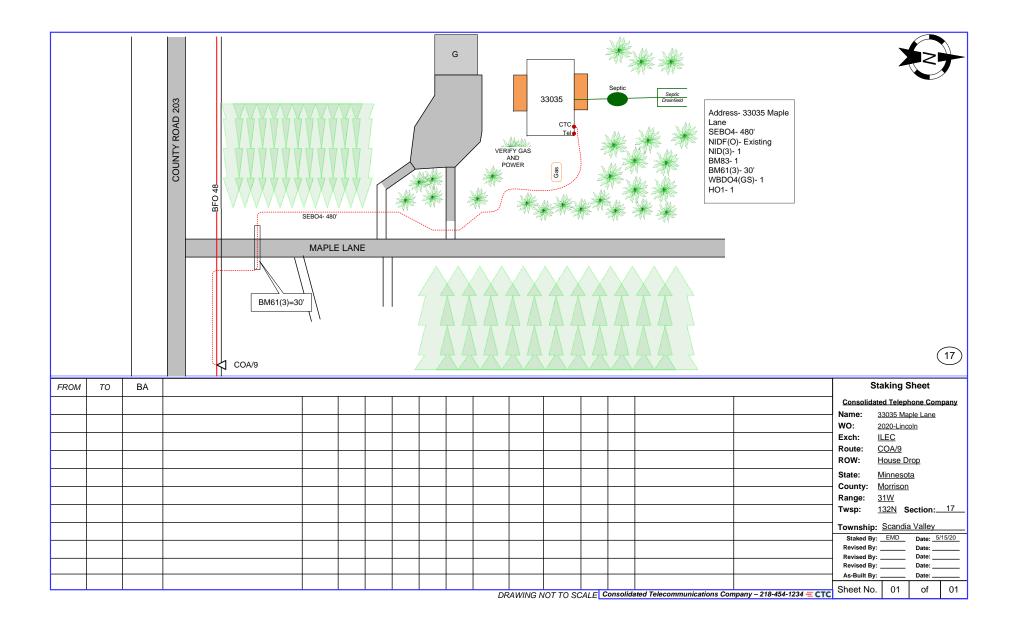

| From | То |  |  |  | <br> |  |  |         |                             |                        |            |         |
|------|----|--|--|--|------|--|--|---------|-----------------------------|------------------------|------------|---------|
|      |    |  |  |  |      |  |  |         |                             |                        |            |         |
|      |    |  |  |  |      |  |  |         |                             |                        |            |         |
|      |    |  |  |  |      |  |  |         |                             |                        |            |         |
|      |    |  |  |  |      |  |  |         |                             |                        |            |         |
|      |    |  |  |  |      |  |  |         |                             |                        |            |         |
|      |    |  |  |  |      |  |  |         |                             |                        |            |         |
|      |    |  |  |  |      |  |  |         |                             |                        |            |         |
|      |    |  |  |  |      |  |  |         |                             |                        |            |         |
|      |    |  |  |  |      |  |  |         |                             |                        |            |         |
|      |    |  |  |  |      |  |  |         |                             |                        |            |         |
|      |    |  |  |  |      |  |  |         |                             |                        |            |         |
|      |    |  |  |  |      |  |  |         |                             |                        |            |         |
|      |    |  |  |  |      |  |  |         |                             |                        |            |         |
|      |    |  |  |  |      |  |  |         |                             |                        |            |         |
|      |    |  |  |  |      |  |  |         |                             |                        |            |         |
|      |    |  |  |  |      |  |  |         |                             |                        |            |         |
|      |    |  |  |  |      |  |  |         |                             |                        |            |         |
|      |    |  |  |  |      |  |  |         |                             |                        |            |         |
|      |    |  |  |  |      |  |  |         |                             |                        | -          |         |
|      |    |  |  |  |      |  |  |         |                             |                        | -          |         |
|      |    |  |  |  |      |  |  |         |                             |                        | -          |         |
|      |    |  |  |  |      |  |  |         |                             |                        | -          |         |
|      |    |  |  |  |      |  |  |         |                             |                        | -          |         |
|      |    |  |  |  |      |  |  |         |                             |                        | -          |         |
|      |    |  |  |  |      |  |  |         |                             |                        | -          |         |
|      |    |  |  |  |      |  |  |         |                             |                        | -          |         |
|      |    |  |  |  |      |  |  |         |                             |                        | -          |         |
|      |    |  |  |  |      |  |  |         |                             |                        | UNIT       | S ONL Y |
|      |    |  |  |  |      |  |  |         |                             |                        | <b>P</b> / | AGE     |
|      |    |  |  |  |      |  |  | onsolid | ated Telecommunications Con | nnany - 218-454-1234 🖉 | Sheet No.  | of      |