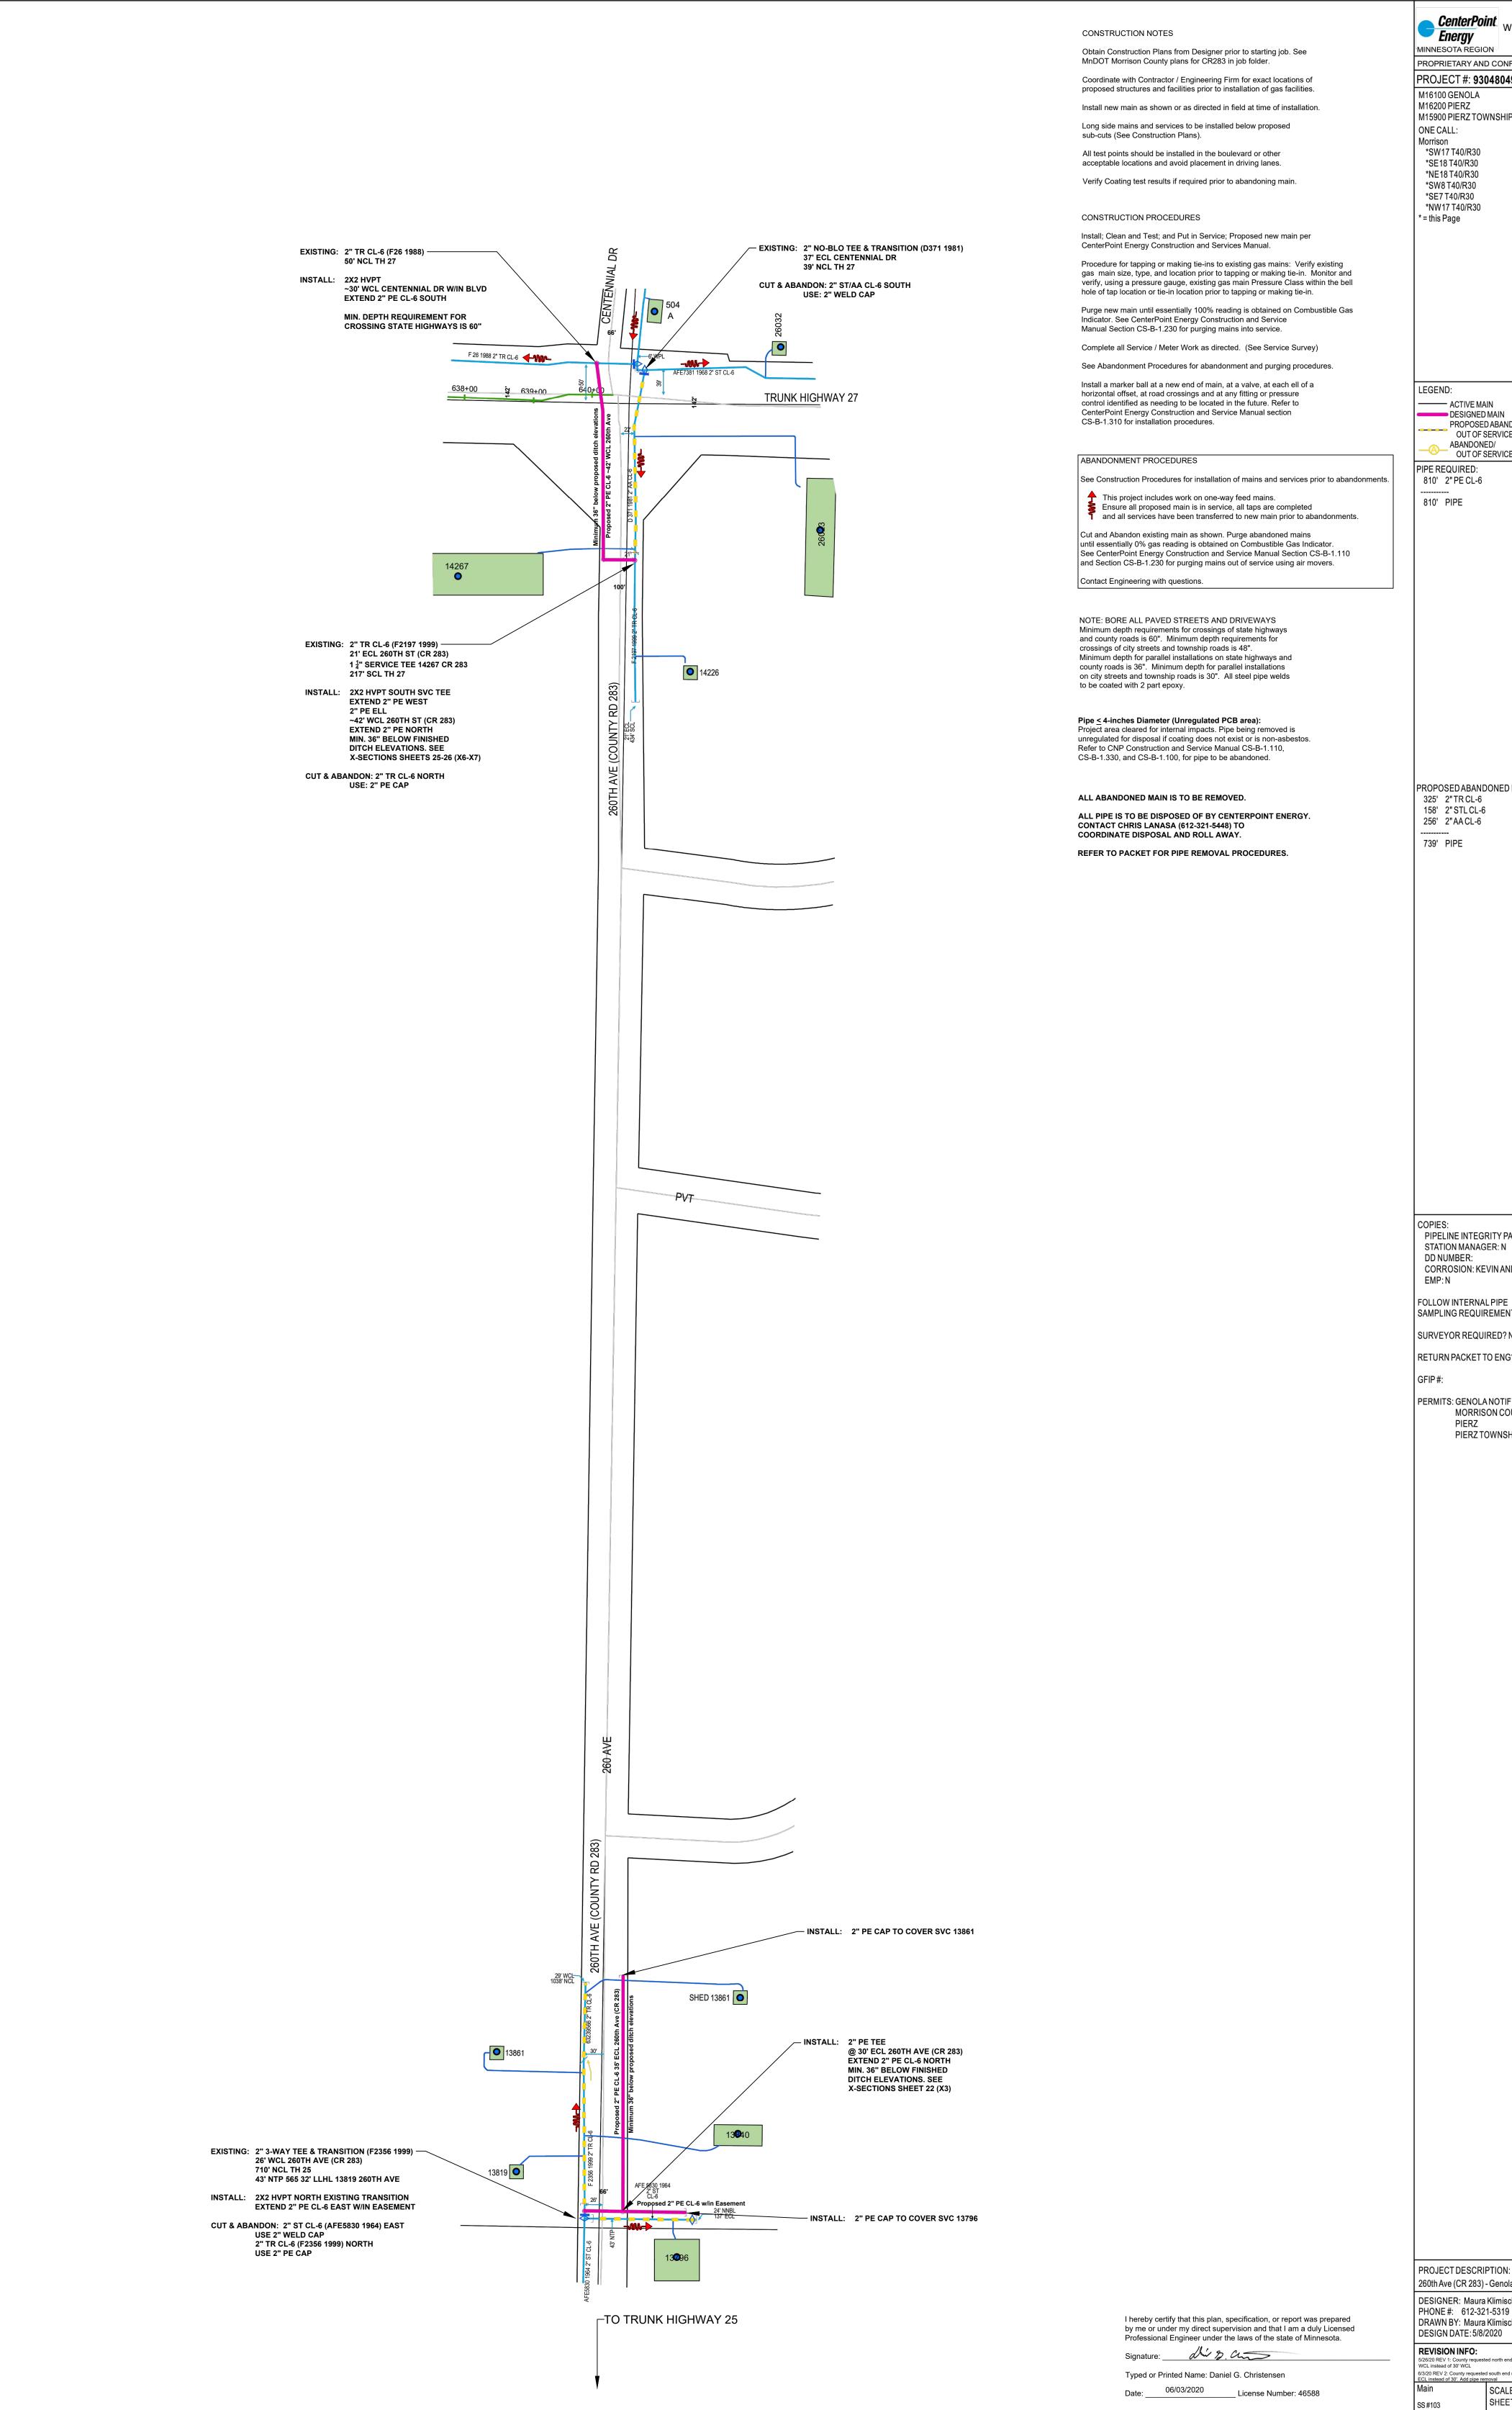

**CenterPoint Energy** MINNESOTA REGION

PROPRIETARY AND CONFIDENTIAL PROJECT #: 93048049 M16100 GENOLA M16200 PIERZ M15900 PIERZ TOWNSHIP ONE CALL: Morrison \*SW17 T40/R30 \*SE18 T40/R30 \*NE18 T40/R30

LEGEND: ACTIVE MAIN DESIGNED MAIN PROPOSED ABANDONED/ OUT OF SERVICE MAIN ABANDONED/

OUT OF SERVICE MAIN PIPE REQUIRED: 810' 2" PE CL-6

810' PIPE

PROPOSED ABANDONED PIPE: 325' 2"TR CL-6 158' 2"STLCL-6

256' 2"AA CL-6 739' PIPE

PIPELINE INTEGRITY PACKET: N STATION MANAGER: N DD NUMBER: CORROSION: KEVIN ANDERSON EMP: N

SAMPLING REQUIREMENTS? N SURVEYOR REQUIRED? N

RETURN PACKET TO ENG? N

GFIP#:

PERMITS: GENOLA NOTIFICATION MORRISON COUNTY PIERZ TOWNSHIP

PROJECT DESCRIPTION: SREL 260th Ave (CR 283) - Genola DESIGNER: Maura Klimisch

PHONE #: 612-321-5319 DRAWN BY: Maura Klimisch DESIGN DATE: 5/8/2020 **REVISION INFO:** 

5/26/20 REV 1: County requested north end new main 42' WCL instead of 30' WCL 6/3/20 REV 2: County requested south end new main 35' ECL instead of 30'. Add pipe removal SCALE 1": 100' SHEET 1 OF 1