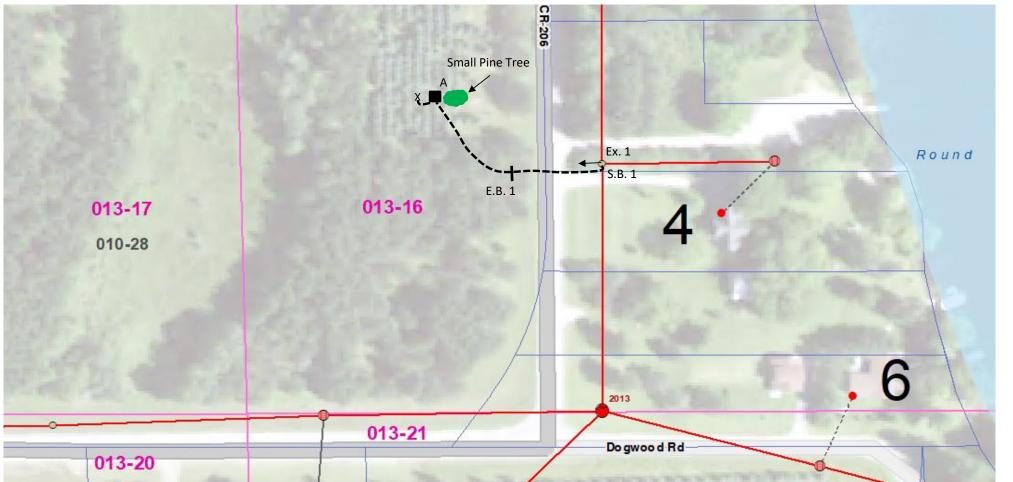

## STAKING SHEET - UNDERGROUND/ OVERHEAD

| COUNTY | ,           |     |       |        |     |  |
|--------|-------------|-----|-------|--------|-----|--|
| TWP    | 131         | RG. | 30    | SEC.   | 28  |  |
| MAP NO | ). <u> </u> |     | 13    | _      |     |  |
| SUBDIV | ISION       |     | Cush  | ing    |     |  |
| PLAT   |             | BLK |       | LOT    |     |  |
| SERVIC | E TYPE      |     | Resid | ential |     |  |
| AMPS   | 200         | VOL | ΓΔGE  | 120/2  | 240 |  |

| W.O. NO:  | 2020-0426             |  |  |
|-----------|-----------------------|--|--|
| SHEET NO. | 2 OF2                 |  |  |
| NAME:     | Anna & Charlie Hansen |  |  |
| LOC NO:   | 013-16-007            |  |  |
| ACCT #:   | 12532900              |  |  |
| PHONE:    | 320-630-3467          |  |  |