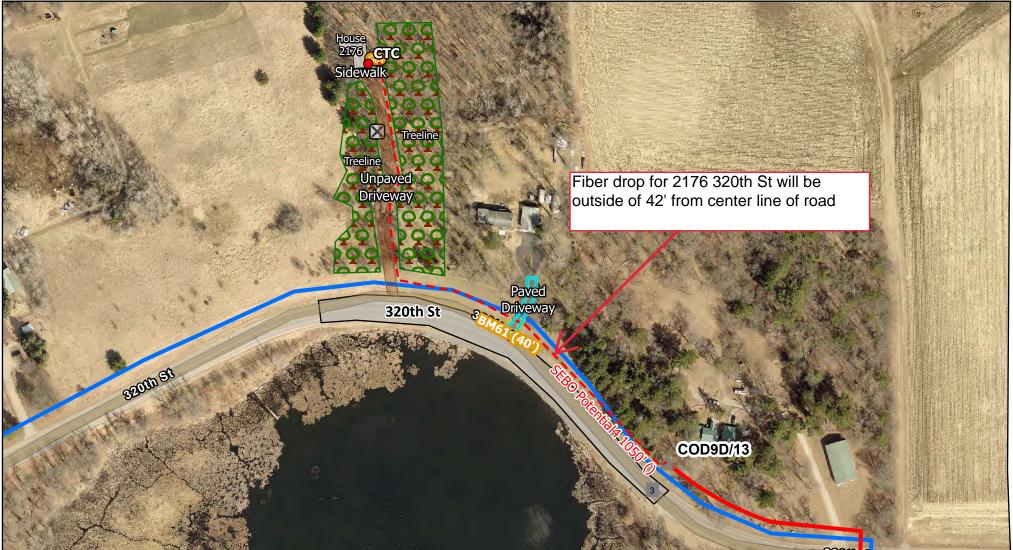

| Staking Sheet                  |                 | Co  | Consolidated Telephone Company - 218-454-1234 |        |                                |
|--------------------------------|-----------------|-----|-----------------------------------------------|--------|--------------------------------|
| Consolidated Telephone Company | Staked By: Evan |     | Date: 7/27/2023                               |        | Address: 2176 320th St         |
| Address: 2170 520(115)         |                 |     | <b>Dutt.</b> 772772023                        |        | Fiber count: 1213              |
| Cust Name: Linda Perry         | Revised By:     | Da  | Date:                                         |        | SEBO4 - 1050                   |
| <b>WO</b> : <u>1039422</u>     | As-Built By:    | Da  | ate: NIDF(O) - 1                              |        | NIDF(O) - 1                    |
| change:                        |                 |     |                                               |        | NID3 - 1                       |
| Route:                         | 46.224544°      |     |                                               |        | WBDO4(GS) - C0D9D/13<br>HO1 -2 |
| ROW: House Drop                |                 | n / | 100                                           | 200    | BM83-1                         |
| County: Morrison Range:        | -94.615484      |     |                                               | ⊐ Feet |                                |
| State: Minnesota Township:     |                 |     | 1                                             |        |                                |
| Section:                       | Sheet No.       | 1   | of                                            | 1      | 10' Tails on both ends.        |