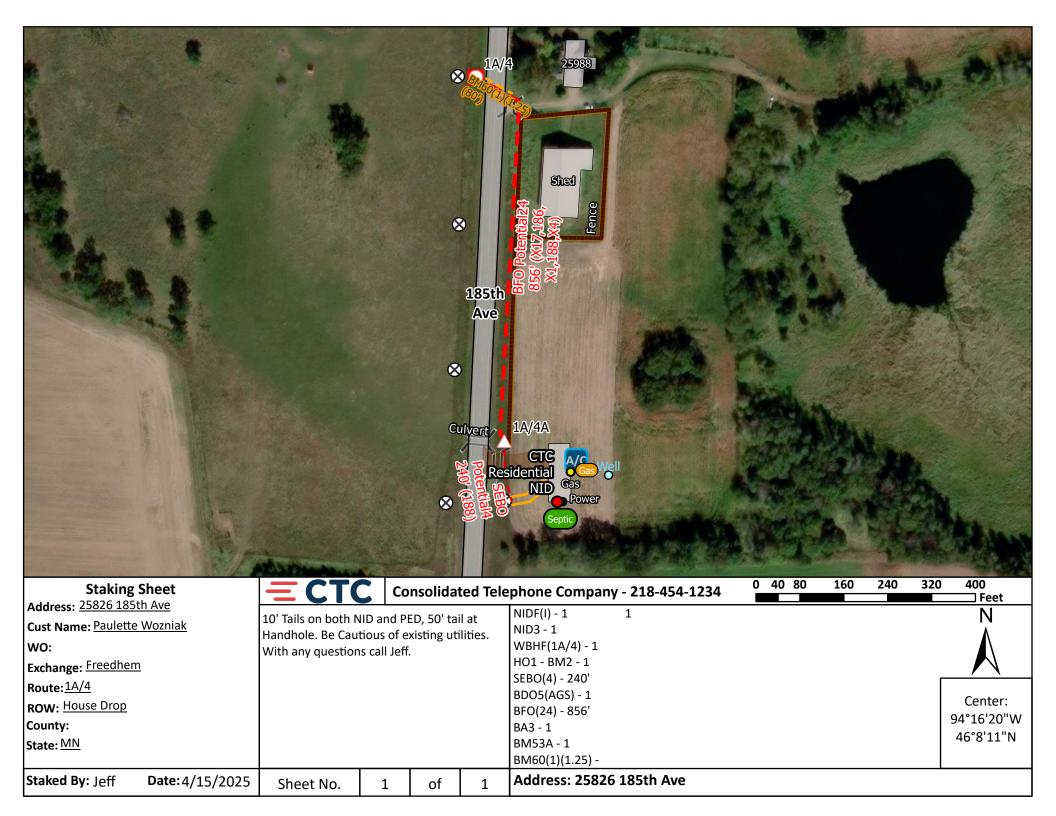

## Units:

NIDF(I) - 1

NID3 - 1

WBHF(1A/4) - 1

HO1 - BM2 - 1

SEBO(4) - 240'

BDO5(AGS) - 1

BFO(24) - 856'

BA3 - 1

BM53A - 1

BM60(1)(1.25) - 1

## **Comments:**

Starting at CTC Handhole 1A/4 Bore heading South East to the East side of 185th Ave then plow heading South for approximately 800 feet to the South corner of the fence. Set ped marked with wooden stake. Then, plow drop from ped heaidng south approximately 120 feet to ta chase pipe that is sticking out of the ground next to power pole. Either leave 110' coil at pipe, or feed fiber through pipe into home. Ground NID to power.