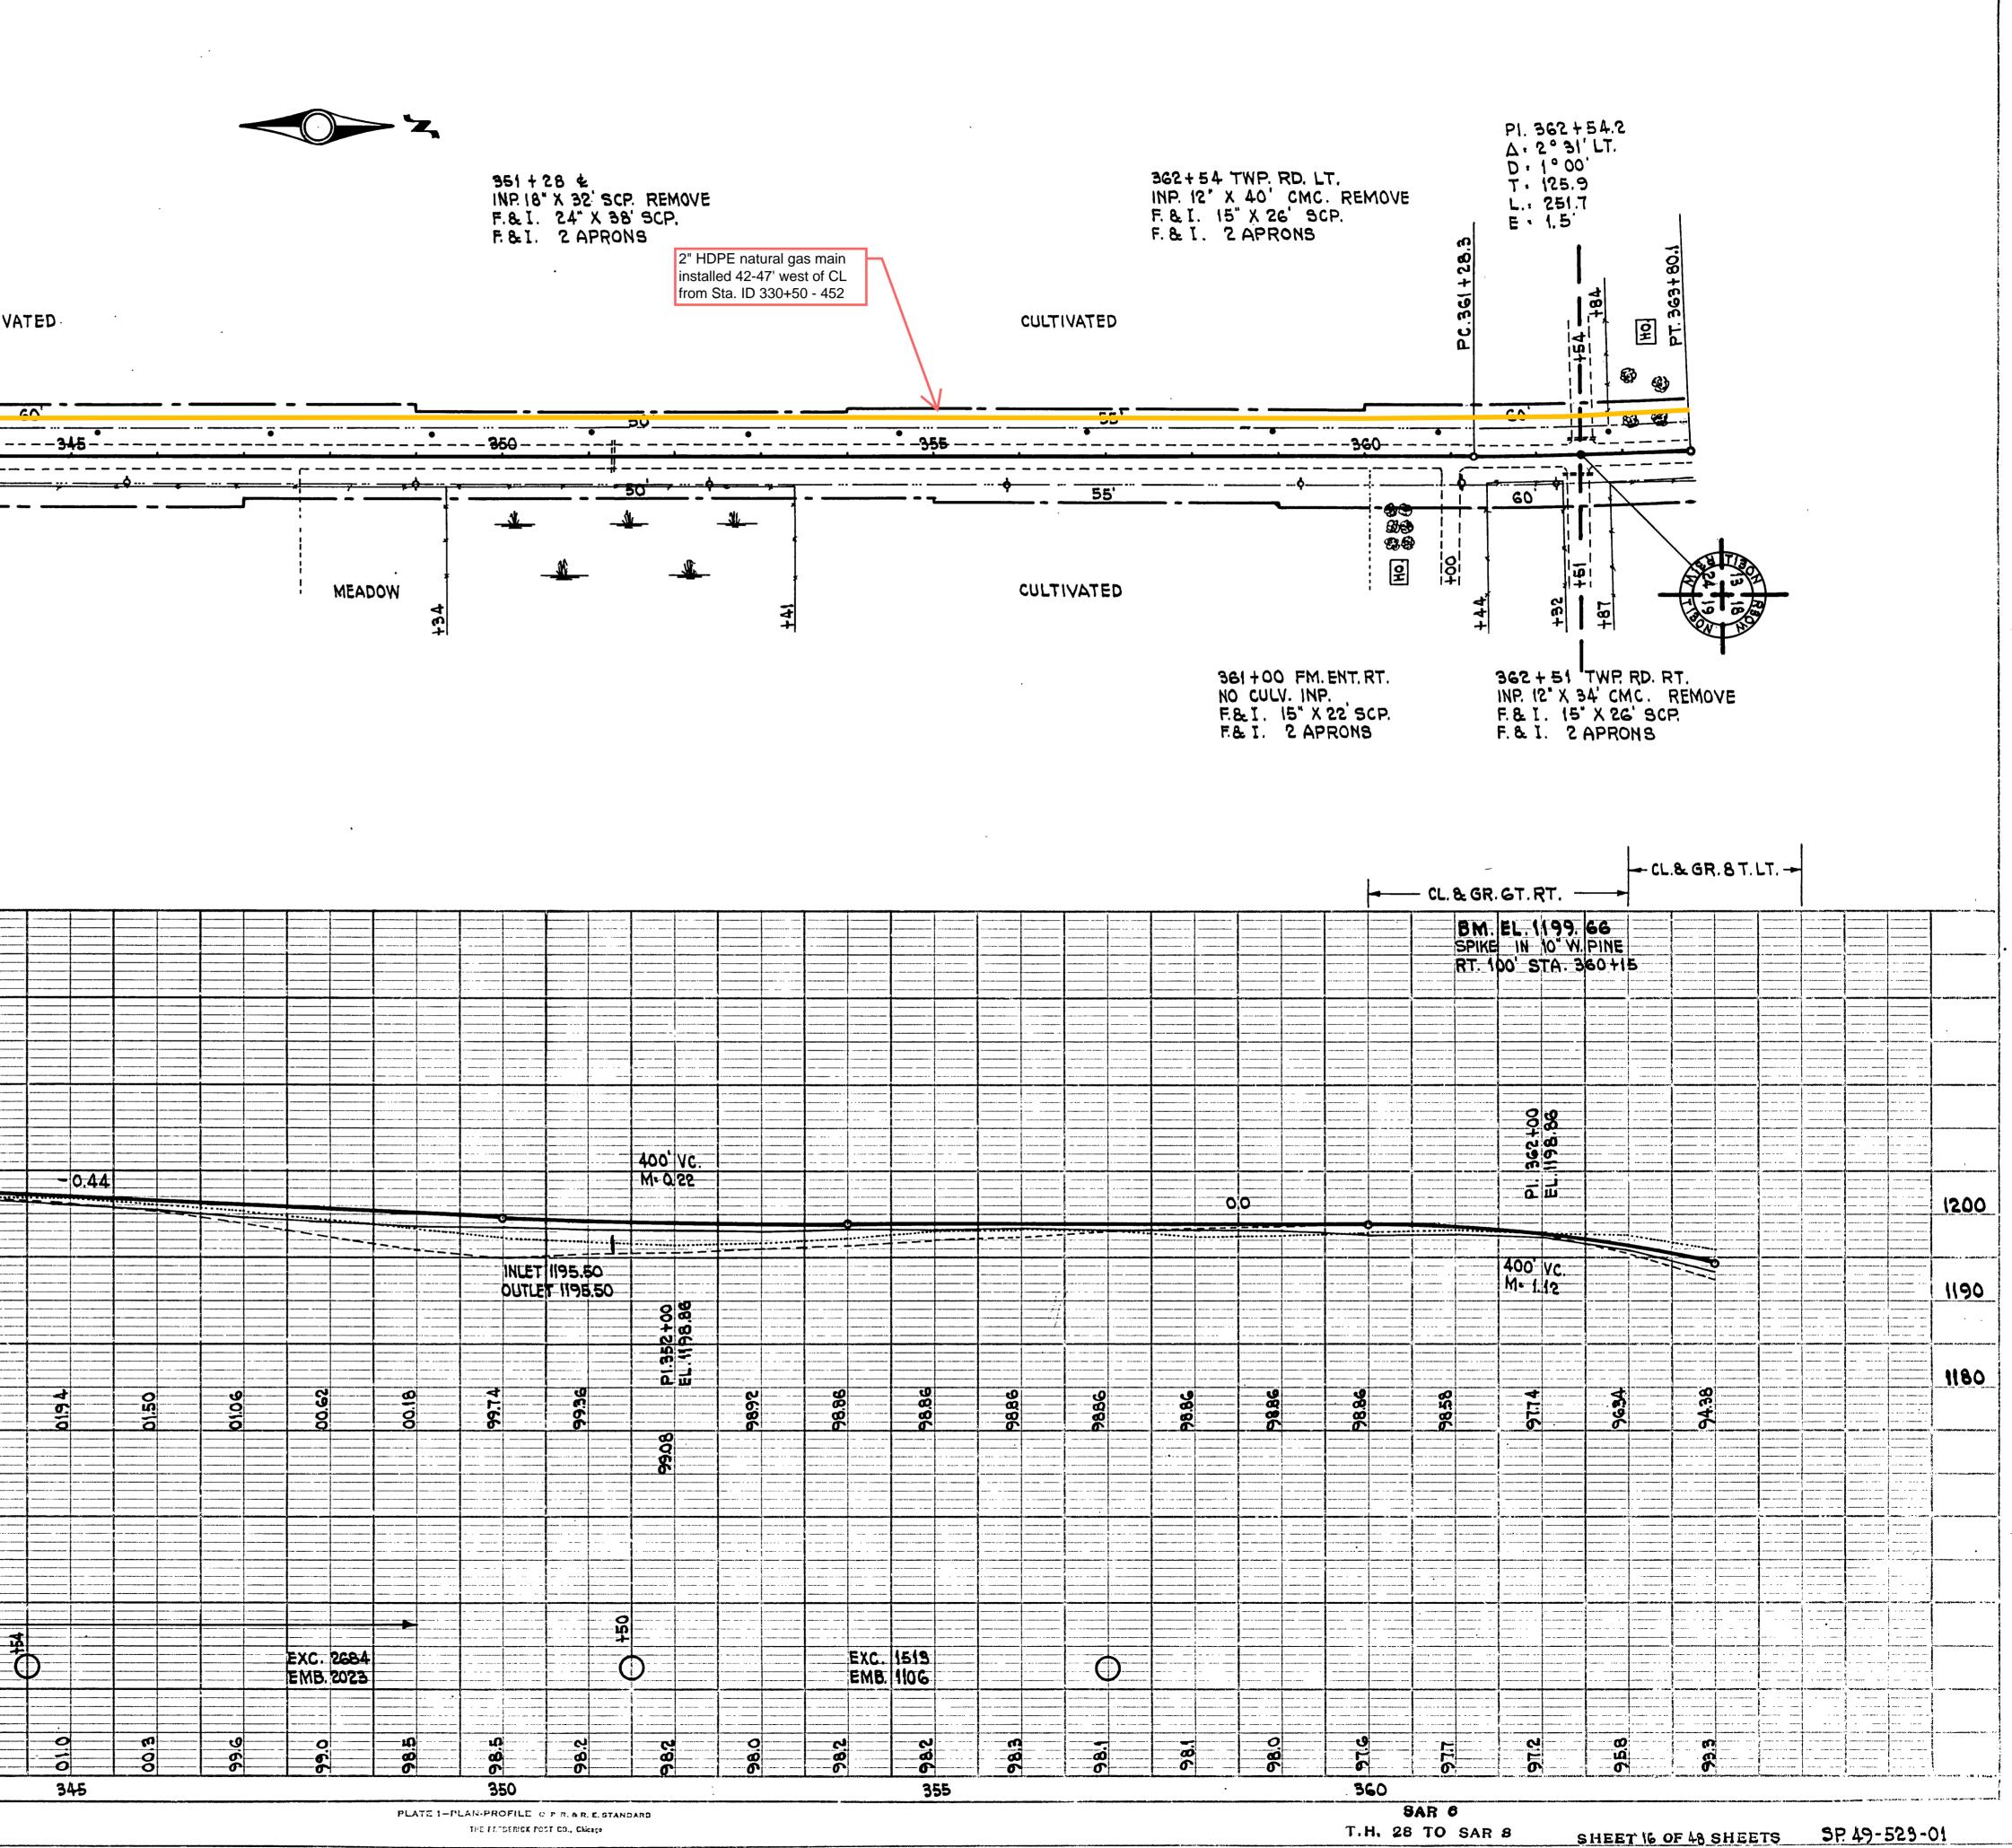

|                    | 0    |     | EXC.<br>EMB. | 1513<br>1106<br> | 983                                                                | 1 1     |



5420(1)

THE FATDERICK POST CO., Chicage



•

| Υ.                                                                                                                                                                            |              |   | PΙ.<br>Δ* | 388 <del> </del><br>0° 05 | 67.0<br>' RT. | ,,,,,,,,,,,,,,,,,,,,,,,,,,,,,,,,,,,,,, |      |          |        |                 |                  |       |           |           |    |          |    |                                          |                       | _                     | ~                  |
|-------------------------------------------------------------------------------------------------------------------------------------------------------------------------------|--------------|---|-----------|--------------------