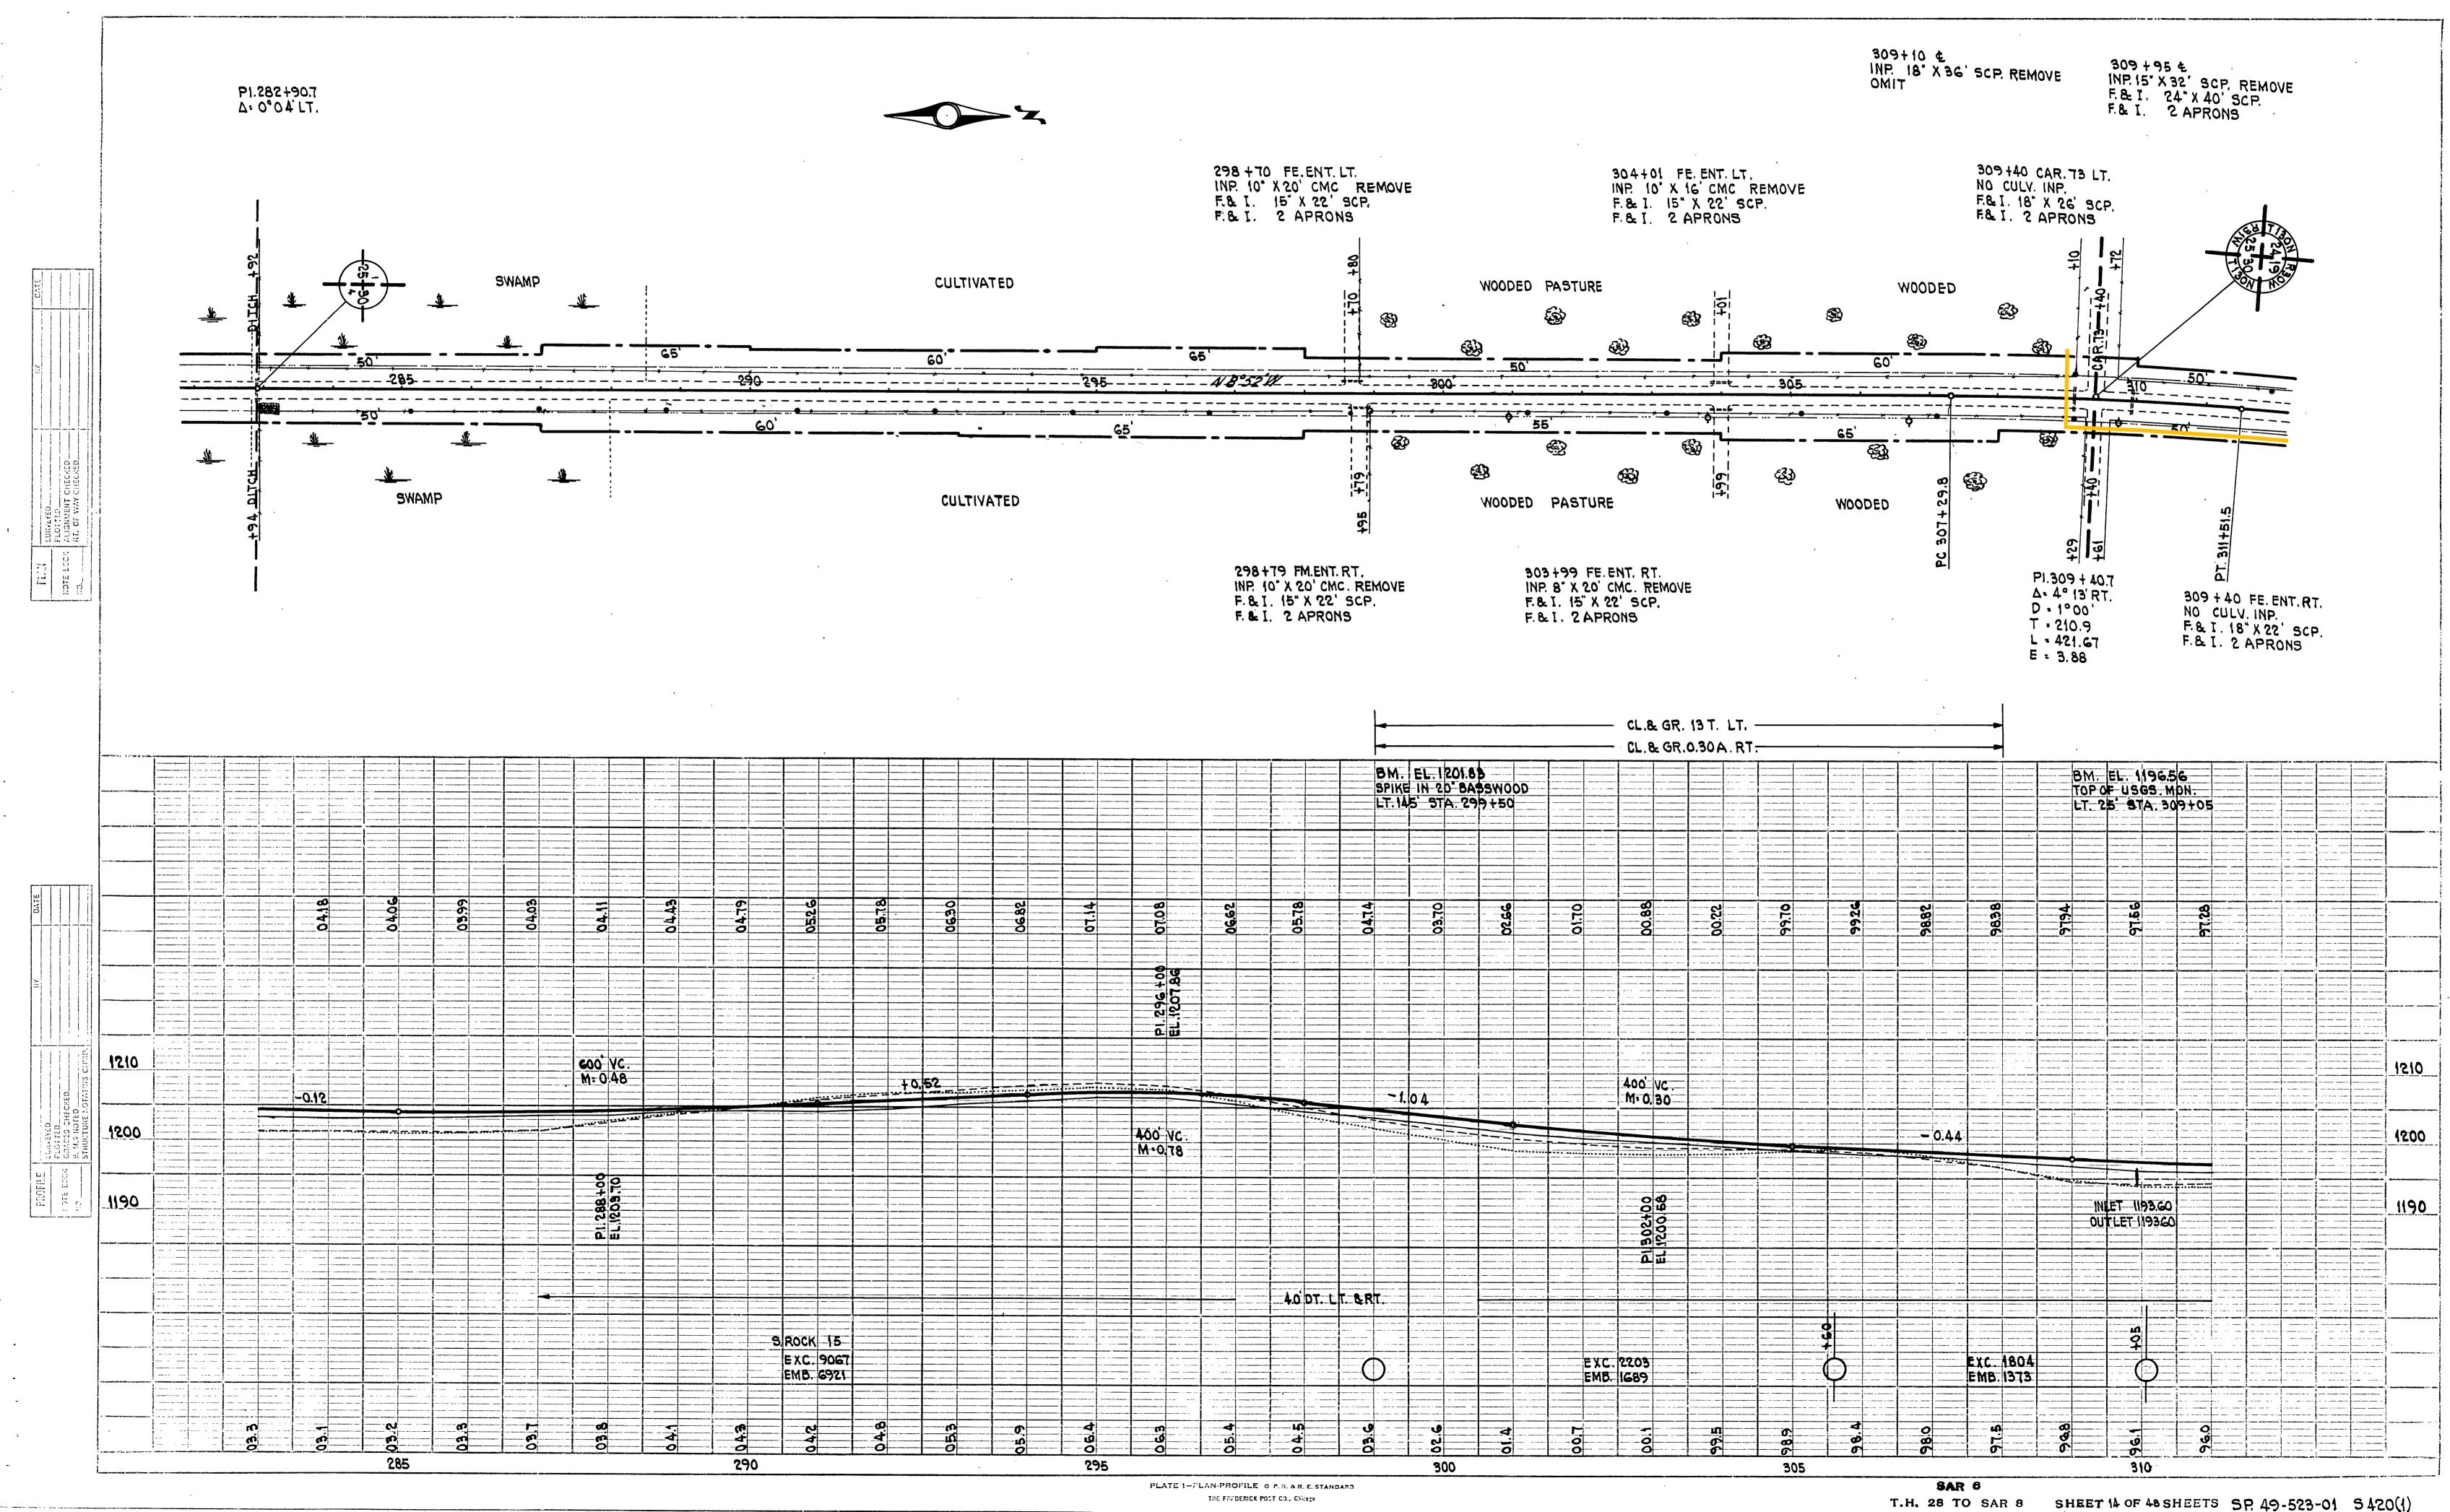

| BEG. PRO<br>SP. 49-5  | DGE NO 3001<br>.419+47 TO 419+77<br>J. STA.0+00<br>523-01 MINN.5420(1)                                          |



County, Minnesota. County Proj. No. 5406 Plan No.\_\_\_\_Sheet 1 of 48\_\_ Sheets



| Image: State of the state o |      |          |          |                                       |   |         |          |          |             | 6                   |     |          |                  |          |              |                                       |          |          |          |      |   |                                        |                   |            |
|--------------------------------------------------------------------------------------------------------------------------------------------------------------------------------------------------------------------------------------------------------------------------------------------------------------------------------------------------------------------------------------------------------------------