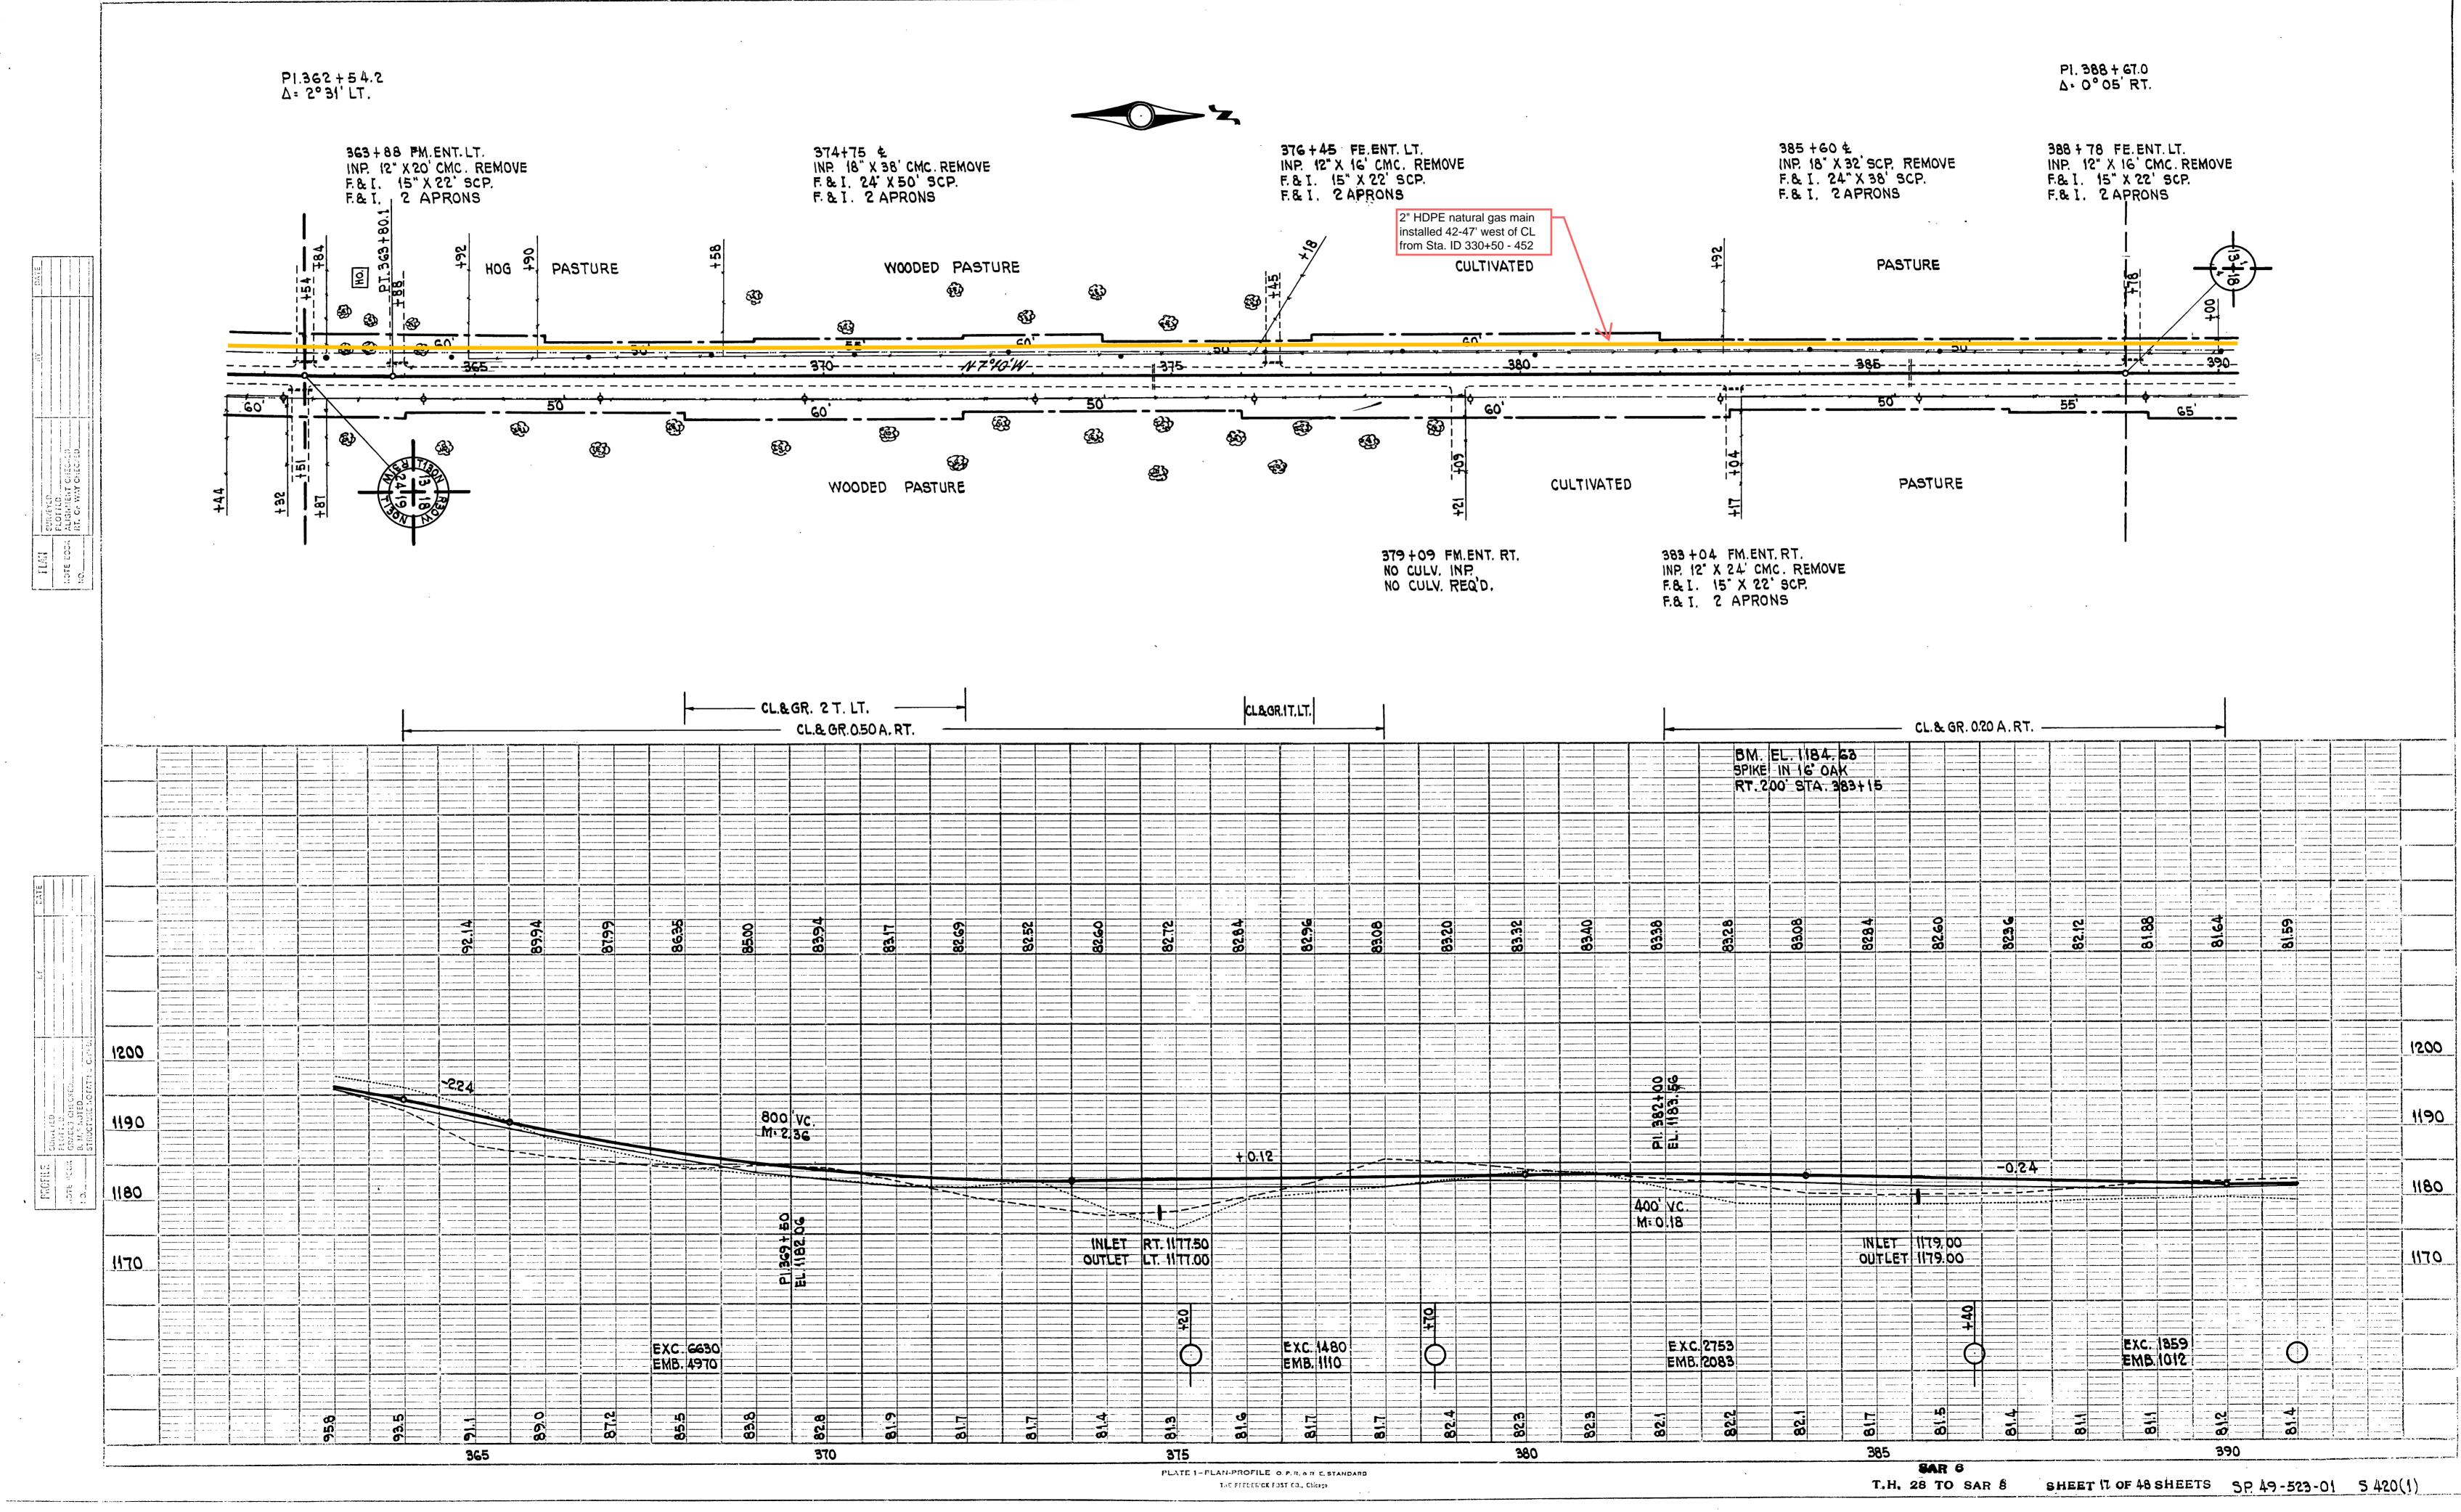

| CONVENTIONAL<br>STATE LINE                                                                                                                                                                                                                                                                                                                                                                                                                                                                                                                                                                                                                                                                                                                                                                                                                                                                                                                                                                                                                                                                                                                                                                                                                                                                                                                                                                                                                                                                                                                                                                                                                                                                                                                                                                                                                                                                                                                                                                                                                                                                                                     |                       | ABBREVIATIONS                                                                                                   |
|--------------------------------------------------------------------------------------------------------------------------------------------------------------------------------------------------------------------------------------------------------------------------------------------------------------------------------------------------------------------------------------------------------------------------------------------------------------------------------------------------------------------------------------------------------------------------------------------------------------------------------------------------------------------------------------------------------------------------------------------------------------------------------------------------------------------------------------------------------------------------------------------------------------------------------------------------------------------------------------------------------------------------------------------------------------------------------------------------------------------------------------------------------------------------------------------------------------------------------------------------------------------------------------------------------------------------------------------------------------------------------------------------------------------------------------------------------------------------------------------------------------------------------------------------------------------------------------------------------------------------------------------------------------------------------------------------------------------------------------------------------------------------------------------------------------------------------------------------------------------------------------------------------------------------------------------------------------------------------------------------------------------------------------------------------------------------------------------------------------------------------|-----------------------|-----------------------------------------------------------------------------------------------------------------|
| STATE LINE                                                                                                                                                                                                                                                                                                                                                                                                                                                                                                                                                                                                                                                                                                                                                                                                                                                                                                                                                                                                                                                                                                                                                                                                                                                                                                                                                                                                                                                                                                                                                                                                                                                                                                                                                                                                                                                                                                                                                                                                                                                                                                                     |                       | EXCAVATIONEXC.                                                                                                  |
| TWP OR RANGE LINE                                                                                                                                                                                                                                                                                                                                                                                                                                                                                                                                                                                                                                                                                                                                                                                                                                                                                                                                                                                                                                                                                                                                                                                                                                                                                                                                                                                                                                                                                                                                                                                                                                                                                                                                                                                                                                                                                                                                                                                                                                                                                                              |                       | LOOSE ROCK                                                                                                      |
| SECTION LINE                                                                                                                                                                                                                                                                                                                                                                                                                                                                                                                                                                                                                                                                                                                                                                                                                                                                                                                                                                                                                                                                                                                                                                                                                                                                                                                                                                                                                                                                                                                                                                                                                                                                                                                                                                                                                                                                                                                                                                                                                                                                                                                   |                       | SOLID ROCKSR                                                                                                    |
| RIGHT OF WAY LINE<br>CORPORATE OR CITY LIMITS                                                                                                                                                                                                                                                                                                                                                                                                                                                                                                                                                                                                                                                                                                                                                                                                                                                                                                                                                                                                                                                                                                                                                                                                                                                                                                                                                                                                                                                                                                                                                                                                                                                                                                                                                                                                                                                                                                                                                                                                                                                                                  |                       | EMBANKMENTF.                                                                                                    |
| ROAD CENTER LINE                                                                                                                                                                                                                                                                                                                                                                                                                                                                                                                                                                                                                                                                                                                                                                                                                                                                                                                                                                                                                                                                                                                                                                                                                                                                                                                                                                                                                                                                                                                                                                                                                                                                                                                                                                                                                                                                                                                                                                                                                                                                                                               | - 011                 | SURFACINGS                                                                                                      |
| RETAINING WALL                                                                                                                                                                                                                                                                                                                                                                                                                                                                                                                                                                                                                                                                                                                                                                                                                                                                                                                                                                                                                                                                                                                                                                                                                                                                                                                                                                                                                                                                                                                                                                                                                                                                                                                                                                                                                                                                                                                                                                                                                                                                                                                 |                       | HAND DITCHINGH.D.                                                                                               |
| RAILROADS                                                                                                                                                                                                                                                                                                                                                                                                                                                                                                                                                                                                                                                                                                                                                                                                                                                                                                                                                                                                                                                                                                                                                                                                                                                                                                                                                                                                                                                                                                                                                                                                                                                                                                                                                                                                                                                                                                                                                                                                                                                                                                                      |                       | SPECIAL EXCAVATIONS.E.<br>SPECIAL PLOWINGS.P                                                                    |
| DRY RUN                                                                                                                                                                                                                                                                                                                                                                                                                                                                                                                                                                                                                                                                                                                                                                                                                                                                                                                                                                                                                                                                                                                                                                                                                                                                                                                                                                                                                                                                                                                                                                                                                                                                                                                                                                                                                                                                                                                                                                                                                                                                                                                        | NALL ST               | GUARD RAILGR                                                                                                    |
| DRAINAGE DITCH                                                                                                                                                                                                                                                                                                                                                                                                                                                                                                                                                                                                                                                                                                                                                                                                                                                                                                                                                                                                                                                                                                                                                                                                                                                                                                                                                                                                                                                                                                                                                                                                                                                                                                                                                                                                                                                                                                                                                                                                                                                                                                                 |                       | CORRUGATED METAL CULVERTC.M.CULV                                                                                |
| POWER POLE LINE                                                                                                                                                                                                                                                                                                                                                                                                                                                                                                                                                                                                                                                                                                                                                                                                                                                                                                                                                                                                                                                                                                                                                                                                                                                                                                                                                                                                                                                                                                                                                                                                                                                                                                                                                                                                                                                                                                                                                                                                                                                                                                                |                       | SECTIONAL CONCRETE CULVERTRCULV                                                                                 |
| TELEPHONE OR TELEGRAPH LIN<br>CULVERTS - PLAIN                                                                                                                                                                                                                                                                                                                                                                                                                                                                                                                                                                                                                                                                                                                                                                                                                                                                                                                                                                                                                                                                                                                                                                                                                                                                                                                                                                                                                                                                                                                                                                                                                                                                                                                                                                                                                                                                                                                                                                                                                                                                                 |                       | SECTIONAL CONCRETE CULVERT (Heavy Type)_BCULV.<br>TON MILEST.M.                                                 |
| WITH ENDWALLS _                                                                                                                                                                                                                                                                                                                                                                                                                                                                                                                                                                                                                                                                                                                                                                                                                                                                                                                                                                                                                                                                                                                                                                                                                                                                                                                                                                                                                                                                                                                                                                                                                                                                                                                                                                                                                                                                                                                                                                                                                                                                                                                | ·                     | TELEPHONE POLETEL.P.                                                                                            |
| WITH WINGWALLS_                                                                                                                                                                                                                                                                                                                                                                                                                                                                                                                                                                                                                                                                                                                                                                                                                                                                                                                                                                                                                                                                                                                                                                                                                                                                                                                                                                                                                                                                                                                                                                                                                                                                                                                                                                                                                                                                                                                                                                                                                                                                                                                | (                     | POWER POLE                                                                                                      |
| DROP INLET<br>FENCE LINE                                                                                                                                                                                                                                                                                                                                                                                                                                                                                                                                                                                                                                                                                                                                                                                                                                                                                                                                                                                                                                                                                                                                                                                                                                                                                                                                                                                                                                                                                                                                                                                                                                                                                                                                                                                                                                                                                                                                                                                                                                                                                                       |                       | PLACEP.<br>INPLACEINP.                                                                                          |
| GRAVEL PIT                                                                                                                                                                                                                                                                                                                                                                                                                                                                                                                                                                                                                                                                                                                                                                                                                                                                                                                                                                                                                                                                                                                                                                                                                                                                                                                                                                                                                                                                                                                                                                                                                                                                                                                                                                                                                                                                                                                                                                                                                                                                                                                     |                       | REPLACEREP.                                                                                                     |
| SAND PIT                                                                                                                                                                                                                                                                                                                                                                                                                                                                                                                                                                                                                                                                                                                                                                                                                                                                                                                                                                                                                                                                                                                                                                                                                                                                                                                                                                                                                                                                                                                                                                                                                                                                                                                                                                                                                                                                                                                                                                                                                                                                                                                       | ·····                 | RIGHTRT.                                                                                                        |
| CLAY PITROCK QUARRY                                                                                                                                                                                                                                                                                                                                                                                                                                                                                                                                                                                                                                                                                                                                                                                                                                                                                                                                                                                                                                                                                                                                                                                                                                                                                                                                                                                                                                                                                                                                                                                                                                                                                                                                                                                                                                                                                                                                                                                                                                                                                                            | ā                     | LEFTLT                                                                                                          |
| ROCK QUARRY<br>SPRINGS<br>MADSH                                                                                                                                                                                                                                                                                                                                                                                                                                                                                                                                                                                                                                                                                                                                                                                                                                                                                                                                                                                                                                                                                                                                                                                                                                                                                                                                                                                                                                                                                                                                                                                                                                                                                                                                                                                                                                                                                                                                                                                                                                                                                                |                       | RADIUS                                                                                                          |
|                                                                                                                                                                                                                                                                                                                                                                                                                                                                                                                                                                                                                                                                                                                                                                                                                                                                                                                                                                                                                                                                                                                                                                                                                                                                                                                                                                                                                                                                                                                                                                                                                                                                                                                                                                                                                                                                                                                                                                                                                                                                                                                                | ** ** ** ** **        | TANGENTT.                                                                                                       |
| BRUSH OR TIMBER                                                                                                                                                                                                                                                                                                                                                                                                                                                                                                                                                                                                                                                                                                                                                                                                                                                                                                                                                                                                                                                                                                                                                                                                                                                                                                                                                                                                                                                                                                                                                                                                                                                                                                                                                                                                                                                                                                                                                                                                                                                                                                                |                       | LENGTH OF CURVE                                                                                                 |
| ROCK LEDGE                                                                                                                                                                                                                                                                                                                                                                                                                                                                                                                                                                                                                                                                                                                                                                                                                                                                                                                                                                                                                                                                                                                                                                                                                                                                                                                                                                                                                                                                                                                                                                                                                                                                                                                                                                                                                                                                                                                                                                                                                                                                                                                     | THE REAL PROPERTY AND | POINT OF TANGENTPT.                                                                                             |
| SAND                                                                                                                                                                                                                                                                                                                                                                                                                                                                                                                                                                                                                                                                                                                                                                                                                                                                                                                                                                                                                                                                                                                                                                                                                                                                                                                                                                                                                                                                                                                                                                                                                                                                                                                                                                                                                                                                                                                                                                                                                                                                                                                           | and the states of the | POINT OF INTERSECTIONP.1.                                                                                       |
| EDGE OF CUT                                                                                                                                                                                                                                                                                                                                                                                                                                                                                                                                                                                                                                                                                                                                                                                                                                                                                                                                                                                                                                                                                                                                                                                                                                                                                                                                                                                                                                                                                                                                                                                                                                                                                                                                                                                                                                                                                                                                                                                                                                                                                                                    |                       | VERTICAL CURVE                                                                                                  |
| TOE OF EMBANKMENT<br>RAILROAD R/W LINE                                                                                                                                                                                                                                                                                                                                                                                                                                                                                                                                                                                                                                                                                                                                                                                                                                                                                                                                                                                                                                                                                                                                                                                                                                                                                                                                                                                                                                                                                                                                                                                                                                                                                                                                                                                                                                                                                                                                                                                                                                                                                         |                       | BENCH MARKB.M.<br>ELEVATIONEL                                                                                   |
| BUILDING (One Story Frame)_                                                                                                                                                                                                                                                                                                                                                                                                                                                                                                                                                                                                                                                                                                                                                                                                                                                                                                                                                                                                                                                                                                                                                                                                                                                                                                                                                                                                                                                                                                                                                                                                                                                                                                                                                                                                                                                                                                                                                                                                                                                                                                    | ISF R                 | ACRESA.                                                                                                         |
|                                                                                                                                                                                                                                                                                                                                                                                                                                                                                                                                                                                                                                                                                                                                                                                                                                                                                                                                                                                                                                                                                                                                                                                                                                                                                                                                                                                                                                                                                                                                                                                                                                                                                                                                                                                                                                                                                                                                                                                                                                                                                                                                | BERS READ FROM THE SO |                                                                                                                 |
| 1                                                                                                                                                                                                                                                                                                                                                                                                                                                                                                                                                                                                                                                                                                                                                                                                                                                                                                                                                                                                                                                                                                                                                                                                                                                                                                                                                                                                                                                                                                                                                                                                                                                                                                                                                                                                                                                                                                                                                                                                                                                                                                                              | AFR SPA               | - 7 63 HB                                                                                                       |
| 12                                                                                                                                                                                                                                                                                                                                                                                                                                                                                                                                                                                                                                                                                                                                                                                                                                                                                                                                                                                                                                                                                                                                                                                                                                                                                                                                                                                                                                                                                                                                                                                                                                                                                                                                                                                                                                                                                                                                                                                                                                                                                                                             |                       | 35 36 2                                                                                                         |
| and the second s | ₩ <b>315</b> -₽-      |                                                                                                                 |
| 13                                                                                                                                                                                                                                                                                                                                                                                                                                                                                                                                                                                                                                                                                                                                                                                                                                                                                                                                                                                                                                                                                                                                                                                                                                                                                                                                                                                                                                                                                                                                                                                                                                                                                                                                                                                                                                                                                                                                                                                                                                                                                                                             | Con ma                |                                                                                                                 |
|                                                                                                                                                                                                                                                                                                                                                                                                                                                                                                                                                                                                                                                                                                                                                                                                                                                                                                                                                                                                                                                                                                                                                                                                                                                                                                                                                                                                                                                                                                                                                                                                                                                                                                                                                                                                                                                                                                                                                                                                                                                                                                                                | W R.C                 | The second se |
|                                                                                                                                                                                                                                                                                                                                                                                                                                                                                                                                                                                                                                                                                                                                                                                                                                                                                                                                                                                                                                                                                                                                                                                                                                                                                                                                                                                                                                                                                                                                                                                                                                                                                                                                                                                                                                                                                                                                                                                                                                                                                                                                |                       |                                                                                                                 |
|                                                                                                                                                                                                                                                                                                                                                                                                                                                                                                                                                                                                                                                                                                                                                                                                                                                                                                                                                                                                                                                                                                                                                                                                                                                                                                                                                                                                                                                                                                                                                                                                                                                                                                                                                                                                                                                                                                                                                                                                                                                                                                                                |                       |                                                                                                                 |
|                                                                                                                                                                                                                                                                                                                                                                                                                                                                                                                                                                                                                                                                                                                                                                                                                                                                                                                                                                                                                                                                                                                                                                                                                                                                                                                                                                                                                                                                                                                                                                                                                                                                                                                                                                                                                                                                                                                                                                                                                                                                                                                                |                       |                                                                                                                 |
|                                                                                                                                                                                                                                                                                                                                                                                                                                                                                                                                                                                                                                                                                                                                                                                                                                                                                                                                                                                                                                                                                                                                                                                                                                                                                                                                                                                                                                                                                                                                                                                                                                                                                                                                                                                                                                                                                                                                                                                                                                                                                                                                |                       | DJ. STA. 468 + 40.4                                                                                             |
|                                                                                                                                                                                                                                                                                                                                                                                                                                                                                                                                                                                                                                                                                                                                                                                                                                                                                                                                                                                                                                                                                                                                                                                                                                                                                                                                                                                                                                                                                                                                                                                                                                                                                                                                                                                                                                                                                                                                                                                                                                                                                                                                | <u>5P. 49-5</u>       | 523-01 MINN. 5420(1)                                                                                            |
|                                                                                                                                                                                                                                                                                                                                                                                                                                                                                                                                                                                                                                                                                                                                                                                                                                                                                                                                                                                                                                                                                                                                                                                                                                                                                                                                                                                                                                                                                                                                                                                                                                                                                                                                                                                                                                                                                                                                                                                                                                                                                                                                |                       | ,                                                                                                               |
|                                                                                                                                                                                                                                                                                                                                                                                                                                                                                                                                                                                                                                                                                                                                                                                                                                                                                                                                                                                                                                                                                                                                                                                                                                                                                                                                                                                                                                                                                                                                                                                                                                                                                                                                                                                                                                                                                                                                                                                                                                                                                                                                |                       |                                                                                                                 |
|                                                                                                                                                                                                                                                                                                                                                                                                                                                                                                                                                                                                                                                                                                                                                                                                                                                                                                                                                                                                                                                                                                                                                                                                                                                                                                                                                                                                                                                                                                                                                                                                                                                                                                                                                                                                                                                                                                                                                                                                                                                                                                                                | GPA                   | DING EXCEPTION 30'                                                                                              |
|                                                                                                                                                                                                                                                                                                                                                                                                                                                                                                                                                                                                                                                                                                                                                                                                                                                                                                                                                                                                                                                                                                                                                                                                                                                                                                                                                                                                                                                                                                                                                                                                                                                                                                                                                                                                                                                                                                                                                                                                                                                                                                                                |                       |                                                                                                                 |
|                                                                                                                                                                                                                                                                                                                                                                                                                                                                                                                                                                                                                                                                                                                                                                                                                                                                                                                                                                                                                                                                                                                                                                                                                                                                                                                                                                                                                                                                                                                                                                                                                                                                                                                                                                                                                                                                                                                                                                                                                                                                                                                                |                       |                                                                                                                 |
|                                                                                                                                                                                                                                                                                                                                                                                                                                                                                                                                                                                                                                                                                                                                                                                                                                                                                                                                                                                                                                                                                                                                                                                                                                                                                                                                                                                                                                                                                                                                                                                                                                                                                                                                                                                                                                                                                                                                                                                                                                                                                                                                |                       | DGE NO 3001                                                                                                     |
|                                                                                                                                                                                                                                                                                                                                                                                                                                                                                                                                                                                                                                                                                                                                                                                                                                                                                                                                                                                                                                                                                                                                                                                                                                                                                                                                                                                                                                                                                                                                                                                                                                                                                                                                                                                                                                                                                                                                                                                                                                                                                                                                |                       |                                                                                                                 |
|                                                                                                                                                                                                                                                                                                                                                                                                                                                                                                                                                                                                                                                                                                                                                                                                                                                                                                                                                                                                                                                                                                                                                                                                                                                                                                                                                                                                                                                                                                                                                                                                                                                                                                                                                                                                                                                                                                                                                                                                                                                                                                                                |                       | DGE NO 3001                                                                                                     |
| ·                                                                                                                                                                                                                                                                                                                                                                                                                                                                                                                                                                                                                                                                                                                                                                                                                                                                                                                                                                                                                                                                                                                                                                                                                                                                                                                                                                                                                                                                                                                                                                                                                                                                                                                                                                                                                                                                                                                                                                                                                                                                                                                              | STA                   | DGE NO 3001<br>.419+47 TO 419+77                                                                                |
|                                                                                                                                                                                                                                                                                                                                                                                                                                                                                                                                                                                                                                                                                                                                                                                                                                                                                                                                                                                                                                                                                                                                                                                                                                                                                                                                                                                                                                                                                                                                                                                                                                                                                                                                                                                                                                                                                                                                                                                                                                                                                                                                | STA<br>BEG. PRO       | DGE NO 3001<br>.419+47 TO 419+77<br>U. STA.0+00                                                                 |
| ·                                                                                                                                                                                                                                                                                                                                                                                                                                                                                                                                                                                                                                                                                                                                                                                                                                                                                                                                                                                                                                                                                                                                                                                                                                                                                                                                                                                                                                                                                                                                                                                                                                                                                                                                                                                                                                                                                                                                                                                                                                                                                                                              | STA<br>BEG. PRO       | DGE NO 3001<br>.419+47 TO 419+77                                                                                |
|                                                                                                                                                                                                                                                                                                                                                                                                                                                                                                                                                                                                                                                                                                                                                                                                                                                                                                                                                                                                                                                                                                                                                                                                                                                                                                                                                                                                                                                                                                                                                                                                                                                                                                                                                                                                                                                                                                                                                                                                                                                                                                                                | STA<br>BEG. PRO       | DGE NO 3001<br>.419+47 TO 419+77<br>J. STA.0+00                                                                 |
| ·                                                                                                                                                                                                                                                                                                                                                                                                                                                                                                                                                                                                                                                                                                                                                                                                                                                                                                                                                                                                                                                                                                                                                                                                                                                                                                                                                                                                                                                                                                                                                                                                                                                                                                                                                                                                                                                                                                                                                                                                                                                                                                                              | STA<br>BEG. PRO       | DGE NO 3001<br>.419+47 TO 419+77<br>J. STA.0+00                                                                 |
| ·                                                                                                                                                                                                                                                                                                                                                                                                                                                                                                                                                                                                                                                                                                                                                                                                                                                                                                                                                                                                                                                                                                                                                                                                                                                                                                                                                                                                                                                                                                                                                                                                                                                                                                                                                                                                                                                                                                                                                                                                                                                                                                                              | STA<br>BEG. PRO       | DGE NO 3001<br>.419+47 TO 419+77<br>J. STA.0+00                                                                 |
| ·                                                                                                                                                                                                                                                                                                                                                                                                                                                                                                                                                                                                                                                                                                                                                                                                                                                                                                                                                                                                                                                                                                                                                                                                                                                                                                                                                                                                                                                                                                                                                                                                                                                                                                                                                                                                                                                                                                                                                                                                                                                                                                                              | STA<br>BEG. PRO       | DGE NO 3001<br>.419+47 TO 419+77<br>J. STA.0+00                                                                 |
| ·                                                                                                                                                                                                                                                                                                                                                                                                                                                                                                                                                                                                                                                                                                                                                                                                                                                                                                                                                                                                                                                                                                                                                                                                                                                                                                                                                                                                                                                                                                                                                                                                                                                                                                                                                                                                                                                                                                                                                                                                                                                                                                                              | STA<br>BEG. PRO       | DGE NO 3001<br>.419+47 TO 419+77<br>J. STA.0+00                                                                 |
|                                                                                                                                                                                                                                                                                                                                                                                                                                                                                                                                                                                                                                                                                                                                                                                                                                                                                                                                                                                                                                                                                                                                                                                                                                                                                                                                                                                                                                                                                                                                                                                                                                                                                                                                                                                                                                                                                                                                                                                                                                                                                                                                | STA<br>BEG. PRO       | DGE NO 3001<br>.419+47 TO 419+77<br>J. STA.0+00                                                                 |
|                                                                                                                                                                                                                                                                                                                                                                                                                                                                                                                                                                                                                                                                                                                                                                                                                                                                                                                                                                                                                                                                                                                                                                                                                                                                                                                                                                                                                                                                                                                                                                                                                                                                                                                                                                                                                                                                                                                                                                                                                                                                                                                                | STA<br>BEG. PRO       | DGE NO 3001<br>.419+47 TO 419+77<br>J. STA.0+00                                                                 |
|                                                                                                                                                                                                                                                                                                                                                                                                                                                                                                                                                                                                                                                                                                                                                                                                                                                                                                                                                                                                                                                                                                                                                                                                                                                                                                                                                                                                                                                                                                                                                                                                                                                                                                                                                                                                                                                                                                                                                                                                                                                                                                                                | STA<br>BEG. PRO       | DGE NO 3001<br>.419+47 TO 419+77<br>J. STA.0+00                                                                 |
|                                                                                                                                                                                                                                                                                                                                                                                                                                                                                                                                                                                                                                                                                                                                                                                                                                                                                                                                                                                                                                                                                                                                                                                                                                                                                                                                                                                                                                                                                                                                                                                                                                                                                                                                                                                                                                                                                                                                                                                                                                                                                                                                | STA<br>BEG. PRO       | DGE NO 3001<br>.419+47 TO 419+77<br>J. STA.0+00                                                                 |
|                                                                                                                                                                                                                                                                                                                                                                                                                                                                                                                                                                                                                                                                                                                                                                                                                                                                                                                                                                                                                                                                                                                                                                                                                                                                                                                                                                                                                                                                                                                                                                                                                                                                                                                                                                                                                                                                                                                                                                                                                                                                                                                                | STA<br>BEG. PRO       | DGE NO 3001<br>.419+47 TO 419+77<br>J. STA.0+00                                                                 |
|                                                                                                                                                                                                                                                                                                                                                                                                                                                                                                                                                                                                                                                                                                                                                                                                                                                                                                                                                                                                                                                                                                                                                                                                                                                                                                                                                                                                                                                                                                                                                                                                                                                                                                                                                                                                                                                                                                                                                                                                                                                                                                                                | STA<br>BEG. PRO       | DGE NO 3001<br>.419+47 TO 419+77<br>J. STA.0+00                                                                 |
|                                                                                                                                                                                                                                                                                                                                                                                                                                                                                                                                                                                                                                                                                                                                                                                                                                                                                                                                                                                                                                                                                                                                                                                                                                                                                                                                                                                                                                                                                                                                                                                                                                                                                                                                                                                                                                                                                                                                                                                                                                                                                                                                | STA<br>BEG. PRO       | DGE NO 3001<br>.419+47 TO 419+77<br>J. STA.0+00                                                                 |
|                                                                                                                                                                                                                                                                                                                                                                                                                                                                                                                                                                                                                                                                                                                                                                                                                                                                                                                                                                                                                                                                                                                                                                                                                                                                                                                                                                                                                                                                                                                                                                                                                                                                                                                                                                                                                                                                                                                                                                                                                                                                                                                                | STA<br>BEG. PRO       | DGE NO 3001<br>.419+47 TO 419+77<br>J. STA.0+00                                                                 |
|                                                                                                                                                                                                                                                                                                                                                                                                                                                                                                                                                                                                                                                                                                                                                                                                                                                                                                                                                                                                                                                                                                                                                                                                                                                                                                                                                                                                                                                                                                                                                                                                                                                                                                                                                                                                                                                                                                                                                                                                                                                                                                                                | STA<br>BEG. PRO       | DGE NO 3001<br>.419+47 TO 419+77<br>J. STA.0+00                                                                 |
|                                                                                                                                                                                                                                                                                                                                                                                                                                                                                                                                                                                                                                                                                                                                                                                                                                                                                                                                                                                                                                                                                                                                                                                                                                                                                                                                                                                                                                                                                                                                                                                                                                                                                                                                                                                                                                                                                                                                                                                                                                                                                                                                | STA<br>BEG. PRO       | DGE NO 3001<br>.419+47 TO 419+77<br>J. STA.0+00                                                                 |
|                                                                                                                                                                                                                                                                                                                                                                                                                                                                                                                                                                                                                                                                                                                                                                                                                                                                                                                                                                                                                                                                                                                                                                                                                                                                                                                                                                                                                                                                                                                                                                                                                                                                                                                                                                                                                                                                                                                                                                                                                                                                                                                                | STA<br>BEG. PRO       | DGE NO 3001<br>.419+47 TO 419+77<br>J. STA.0+00                                                                 |
|                                                                                                                                                                                                                                                                                                                                                                                                                                                                                                                                                                                                                                                                                                                                                                                                                                                                                                                                                                                                                                                                                                                                                                                                                                                                                                                                                                                                                                                                                                                                                                                                                                                                                                                                                                                                                                                                                                                                                                                                                                                                                                                                | STA<br>BEG. PRO       | DGE NO 3001<br>.419+47 TO 419+77<br>J. STA.0+00                                                                 |
| · · · · · · · · · · · · · · · · · · ·                                                                                                                                                                                                                                                                                                                                                                                                                                                                                                                                                                                                                                                                                                                                                                                                                                                                                                                                                                                                                                                                                                                                                                                                                                                                                                                                                                                                                                                                                                                                                                                                                                                                                                                                                                                                                                                                                                                                                                                                                                                                                          | STA<br>BEG. PRO       | DGE NO 3001<br>.419+47 TO 419+77<br>J. STA.0+00                                                                 |
|                                                                                                                                                                                                                                                                                                                                                                                                                                                                                                                                                                                                                                                                                                                                                                                                                                                                                                                                                                                                                                                                                                                                                                                                                                                                                                                                                                                                                                                                                                                                                                                                                                                                                                                                                                                                                                                                                                                                                                                                                                                                                                                                | STA<br>BEG. PRO       | DGE NO 3001<br>.419+47 TO 419+77<br>J. STA.0+00                                                                 |
|                                                                                                                                                                                                                                                                                                                                                                                                                                                                                                                                                                                                                                                                                                                                                                                                                                                                                                                                                                                                                                                                                                                                                                                                                                                                                                                                                                                                                                                                                                                                                                                                                                                                                                                                                                                                                                                                                                                                                                                                                                                                                                                                | BEG. PRO<br>SP. 49-5  | DGE NO 3001<br>.419+47 TO 419+77<br>DJ. STA.0+00<br>523-01 MINN.5420(1)                                         |
|                                                                                                                                                                                                                                                                                                                                                                                                                                                                                                                                                                                                                                                                                                                                                                                                                                                                                                                                                                                                                                                                                                                                                                                                                                                                                                                                                                                                                                                                                                                                                                                                                                                                                                                                                                                                                                                                                                                                                                                                                                                                                                                                | STA<br>BEG. PRO       | DGE NO 3001<br>.419+47 TO 419+77<br>DJ. STA.0+00<br>523-01 MINN.5420(1)                                         |
|                                                                                                                                                                                                                                                                                                                                                                                                                                                                                                                                                                                                                                                                                                                                                                                                                                                                                                                                                                                                                                                                                                                                                                                                                                                                                                                                                                                                                                                                                                                                                                                                                                                                                                                                                                                                                                                                                                                                                                                                                                                                                                                                | BEG. PRO<br>SP. 49-5  | DGE NO 3001<br>.419+47 TO 419+77<br>DJ. STA.0+00<br>523-01 MINN.5420(1)                                         |
|                                                                                                                                                                                                                                                                                                                                                                                                                                                                                                                                                                                                                                                                                                                                                                                                                                                                                                                                                                                                                                                                                                                                                                                                                                                                                                                                                                                                                                                                                                                                                                                                                                                                                                                                                                                                                                                                                                                                                                                                                                                                                                                                | BEG. PRO<br>SP. 49-5  | DGE NO 3001<br>.419+47 TO 419+77<br>DJ. STA.0+00<br>523-01 MINN.5420(1)                                         |
|                                                                                                                                                                                                                                                                                                                                                                                                                                                                                                                                                                                                                                                                                                                                                                                                                                                                                                                                                                                                                                                                                                                                                                                                                                                                                                                                                                                                                                                                                                                                                                                                                                                                                                                                                                                                                                                                                                                                                                                                                                                                                                                                | BEG. PRO<br>SP. 49-5  | DGE NO 3001<br>.419+47 TO 419+77<br>DJ. STA.0+00<br>523-01 MINN.5420(1)                                         |
|                                                                                                                                                                                                                                                                                                                                                                                                                                                                                                                                                                                                                                                                                                                                                                                                                                                                                                                                                                                                                                                                                                                                                                                                                                                                                                                                                                                                                                                                                                                                                                                                                                                                                                                                                                                                                                                                                                                                                                                                                                                                                                                                | BEG. PRO<br>SP. 49-5  | DGE NO 3001<br>.419+47 TO 419+77<br>DJ. STA.0+00<br>523-01 MINN.5420(1)                                         |
|                                                                                                                                                                                                                                                                                                                                                                                                                                                                                                                                                                                                                                                                                                                                                                                                                                                                                                                                                                                                                                                                                                                                                                                                                                                                                                                                                                                                                                                                                                                                                                                                                                                                                                                                                                                                                                                                                                                                                                                                                                                                                                                                | BEG. PRO<br>SP. 49-5  | DGE NO 3001<br>.419+47 TO 419+77<br>DJ. STA.0+00<br>523-01 MINN.5420(1)                                         |
|                                                                                                                                                                                                                                                                                                                                                                                                                                                                                                                                                                                                                                                                                                                                                                                                                                                                                                                                                                                                                                                                                                                                                                                                                                                                                                                                                                                                                                                                                                                                                                                                                                                                                                                                                                                                                                                                                                                                                                                                                                                                                                                                | BEG. PRO<br>SP. 49-5  | DGE NO 3001<br>.419+47 TO 419+77<br>J. STA. 0+00<br>523-01 MINN. 5420(1)                                        |
|                                                                                                                                                                                                                                                                                                                                                                                                                                                                                                                                                                                                                                                                                                                                                                                                                                                                                                                                                                                                                                                                                                                                                                                                                                                                                                                                                                                                                                                                                                                                                                                                                                                                                                                                                                                                                                                                                                                                                                                                                                                                                                                                | BEG. PRO<br>SP. 49-5  | DGE NO 3001<br>.419+47 TO 419+77<br>DJ. STA.0+00<br>523-01 MINN.5420(1)                                         |
|                                                                                                                                                                                                                                                                                                                                                                                                                                                                                                                                                                                                                                                                                                                                                                                                                                                                                                                                                                                                                                                                                                                                                                                                                                                                                                                                                                                                                                                                                                                                                                                                                                                                                                                                                                                                                                                                                                                                                                                                                                                                                                                                | BEG. PRO<br>SP. 49-5  | DGE NO 3001<br>.419+47 TO 419+77<br>J. STA. 0+00<br>523-01 MINN. 5420(1)                                        |
|                                                                                                                                                                                                                                                                                                                                                                                                                                                                                                                                                                                                                                                                                                                                                                                                                                                                                                                                                                                                                                                                                                                                                                                                                                                                                                                                                                                                                                                                                                                                                                                                                                                                                                                                                                                                                                                                                                                                                                                                                                                                                                                                | BEG. PRO<br>SP. 49-5  | DGE NO 3001<br>.419+47 TO 419+77<br>J. STA. 0+00<br>523-01 MINN. 5420(1)                                        |
|                                                                                                                                                                                                                                                                                                                                                                                                                                                                                                                                                                                                                                                                                                                                                                                                                                                                                                                                                                                                                                                                                                                                                                                                                                                                                                                                                                                                                                                                                                                                                                                                                                                                                                                                                                                                                                                                                                                                                                                                                                                                                                                                | BEG. PRO<br>SP. 49-5  | DGE NO 3001<br>.419+47 TO 419+77<br>J. STA. 0+00<br>523-01 MINN. 5420(1)                                        |
|                                                                                                                                                                                                                                                                                                                                                                                                                                                                                                                                                                                                                                                                                                                                                                                                                                                                                                                                                                                                                                                                                                                                                                                                                                                                                                                                                                                                                                                                                                                                                                                                                                                                                                                                                                                                                                                                                                                                                                                                                                                                                                                                | BEG. PRO<br>SP. 49-5  | DGE NO 3001<br>.419+47 TO 419+77<br>J. STA. 0+00<br>523-01 MINN. 5420(1)                                        |
|                                                                                                                                                                                                                                                                                                                                                                                                                                                                                                                                                                                                                                                                                                                                                                                                                                                                                                                                                                                                                                                                                                                                                                                                                                                                                                                                                                                                                                                                                                                                                                                                                                                                                                                                                                                                                                                                                                                                                                                                                                                                                                                                | BEG. PRO<br>SP. 49-5  | DGE NO 3001<br>.419+47 TO 419+77<br>J. STA. 0+00<br>523-01 MINN. 5420(1)                                        |
|                                                                                                                                                                                                                                                                                                                                                                                                                                                                                                                                                                                                                                                                                                                                                                                                                                                                                                                                                                                                                                                                                                                                                                                                                                                                                                                                                                                                                                                                                                                                                                                                                                                                                                                                                                                                                                                                                                                                                                                                                                                                                                                                | BEG. PRO<br>SP. 49-5  | DGE NO 3001<br>.419+47 TO 419+77<br>J. STA. 0+00<br>523-01 MINN. 5420(1)                                        |
|                                                                                                                                                                                                                                                                                                                                                                                                                                                                                                                                                                                                                                                                                                                                                                                                                                                                                                                                                                                                                                                                                                                                                                                                                                                                                                                                                                                                                                                                                                                                                                                                                                                                                                                                                                                                                                                                                                                                                                                                                                                                                                                                | BEG. PRO<br>SP. 49-5  | DGE NO 3001<br>.419+47 TO 419+77<br>J. STA. 0+00<br>523-01 MINN. 5420(1)                                        |
|                                                                                                                                                                                                                                                                                                                                                                                                                                                                                                                                                                                                                                                                                                                                                                                                                                                                                                                                                                                                                                                                                                                                                                                                                                                                                                                                                                                                                                                                                                                                                                                                                                                                                                                                                                                                                                                                                                                                                                                                                                                                                                                                | BEG. PRO<br>SP. 49-5  | DGE NO 3001<br>.419+47 TO 419+77<br>J. STA. 0+00<br>523-01 MINN. 5420(1)                                        |
|                                                                                                                                                                                                                                                                                                                                                                                                                                                                                                                                                                                                                                                                                                                                                                                                                                                                                                                                                                                                                                                                                                                                                                                                                                                                                                                                                                                                                                                                                                                                                                                                                                                                                                                                                                                                                                                                                                                                                                                                                                                                                                                                | BEG. PRO<br>SP. 49-5  | DGE NO 3001<br>.419+47 TO 419+77<br>J. STA.0+00<br>523-01 MINN.5420(1)                                          |
|                                                                                                                                                                                                                                                                                                                                                                                                                                                                                                                                                                                                                                                                                                                                                                                                                                                                                                                                                                                                                                                                                                                                                                                                                                                                                                                                                                                                                                                                                                                                                                                                                                                                                                                                                                                                                                                                                                                                                                                                                                                                                                                                | BEG. PRO<br>SP. 49-5  | DGE NO 3001<br>.419+47 TO 419+77<br>J. STA.0+00<br>523-01 MINN.5420(1)                                          |
|                                                                                                                                                                                                                                                                                                                                                                                                                                                                                                                                                                                                                                                                                                                                                                                                                                                                                                                                                                                                                                                                                                                                                                                                                                                                                                                                                                                                                                                                                                                                                                                                                                                                                                                                                                                                                                                                                                                                                                                                                                                                                                                                | BEG. PRO<br>SP. 49-5  | DGE NO 3001<br>.419+47 TO 419+77<br>J. STA.0+00<br>523-01 MINN.5420(1)                                          |
|                                                                                                                                                                                                                                                                                                                                                                                                                                                                                                                                                                                                                                                                                                                                                                                                                                                                                                                                                                                                                                                                                                                                                                                                                                                                                                                                                                                                                                                                                                                                                                                                                                                                                                                                                                                                                                                                                                                                                                                                                                                                                                                                | BEG. PRO<br>SP. 49-5  | DGE NO 3001<br>.419+47 TO 419+77<br>J. STA.0+00<br>523-01 MINN.5420(1)                                          |
|                                                                                                                                                                                                                                                                                                                                                                                                                                                                                                                                                                                                                                                                                                                                                                                                                                                                                                                                                                                                                                                                                                                                                                                                                                                                                                                                                                                                                                                                                                                                                                                                                                                                                                                                                                                                                                                                                                                                                                                                                                                                                                                                | BEG. PRO<br>SP. 49-5  | DGE NO 3001<br>.419+47 TO 419+77<br>J. STA.0+00<br>523-01 MINN.5420(1)                                          |