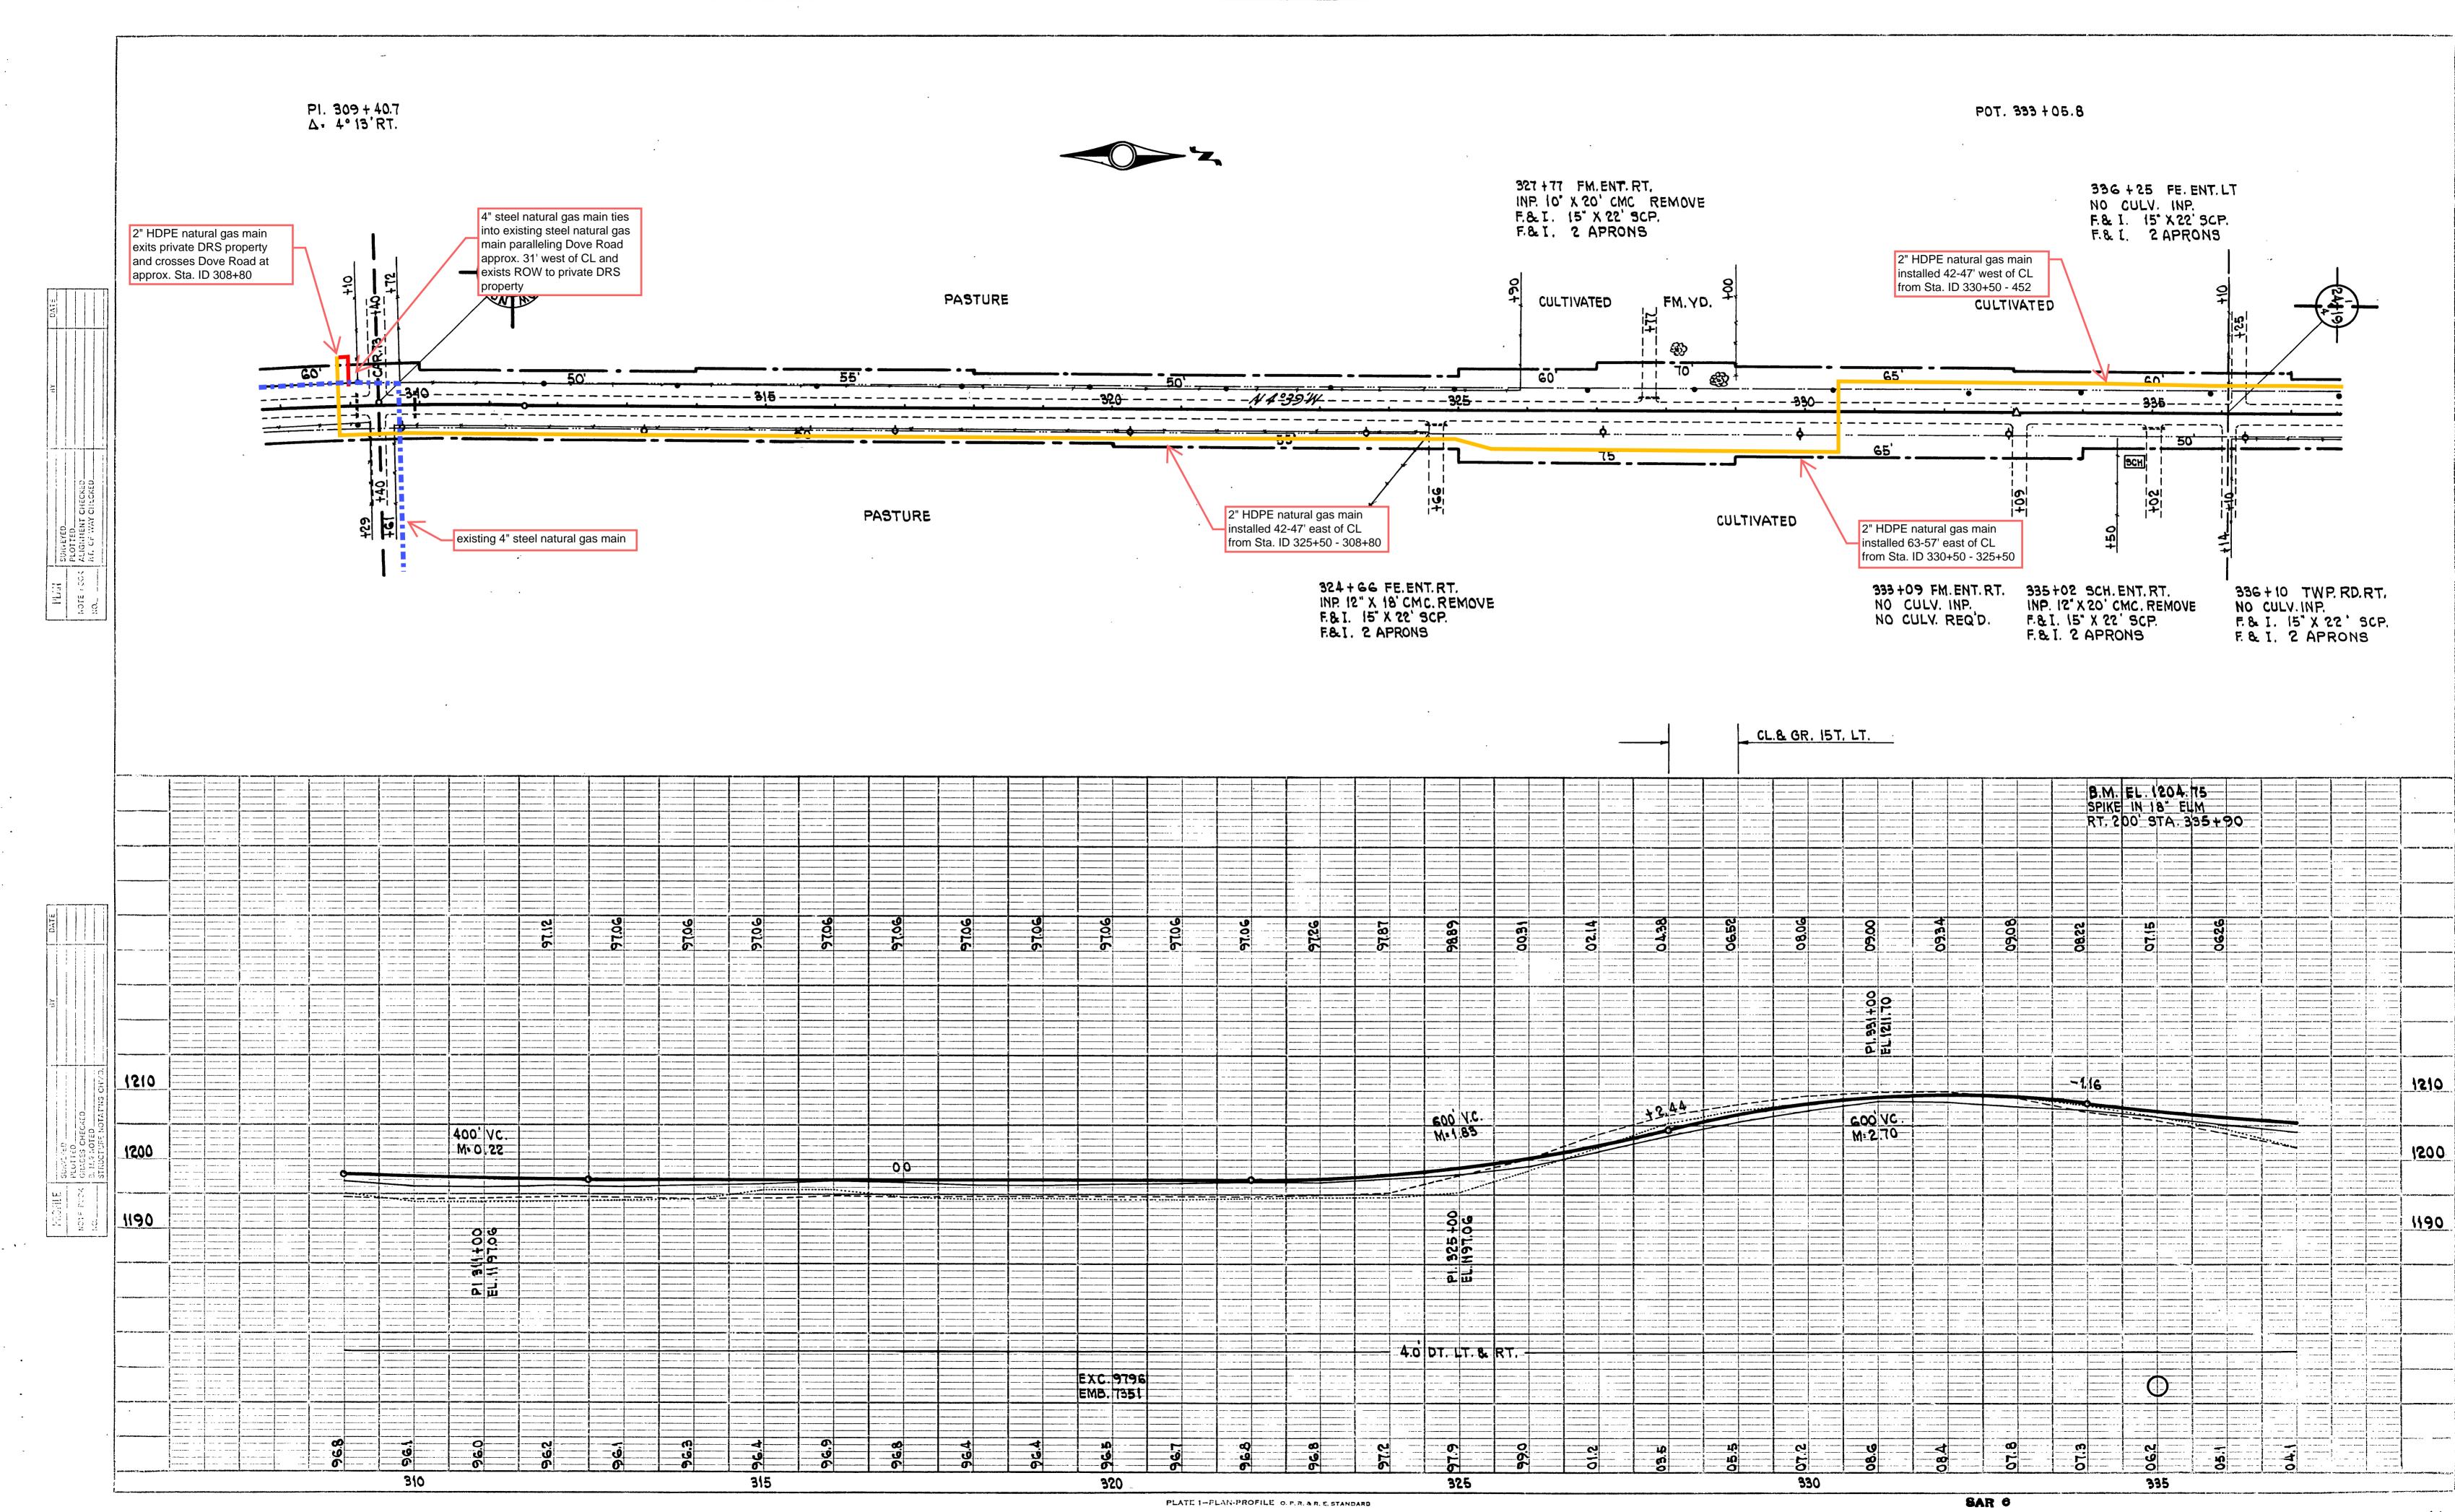

|      |          |          |                                       |   | 0       |          | 0        |             | 0                   |     | <i>0</i> | <br>0            |          | 0            |                                       | 0        | <u> </u> | 0        |      | 0 |                                        | 0                 |            |

THE FREDERICK POST CO., Chicago







T.H. 28 TO SAR 8

SHEET 15 OF 48 SHEETS SP. 49-523-01 5420(1)

|                                                                                                  |                   |   | +10 |    | <b>)</b> |           | INF<br>F.8               |    |         |                                  |                             |        |         |          |              |      |       |  |                                                                                                                      |               |             | INP. 18<br>F. & I    | 351 + 28 &<br>INP 18" X 32' SCP. REMOVE<br>F.&I. 24" X 38' SCP.<br>F.&I. 2 APRONS<br>2" HDPE natural gas main<br>installed 42-47' west of CL<br>from Sta. ID 330+50 - 452 |