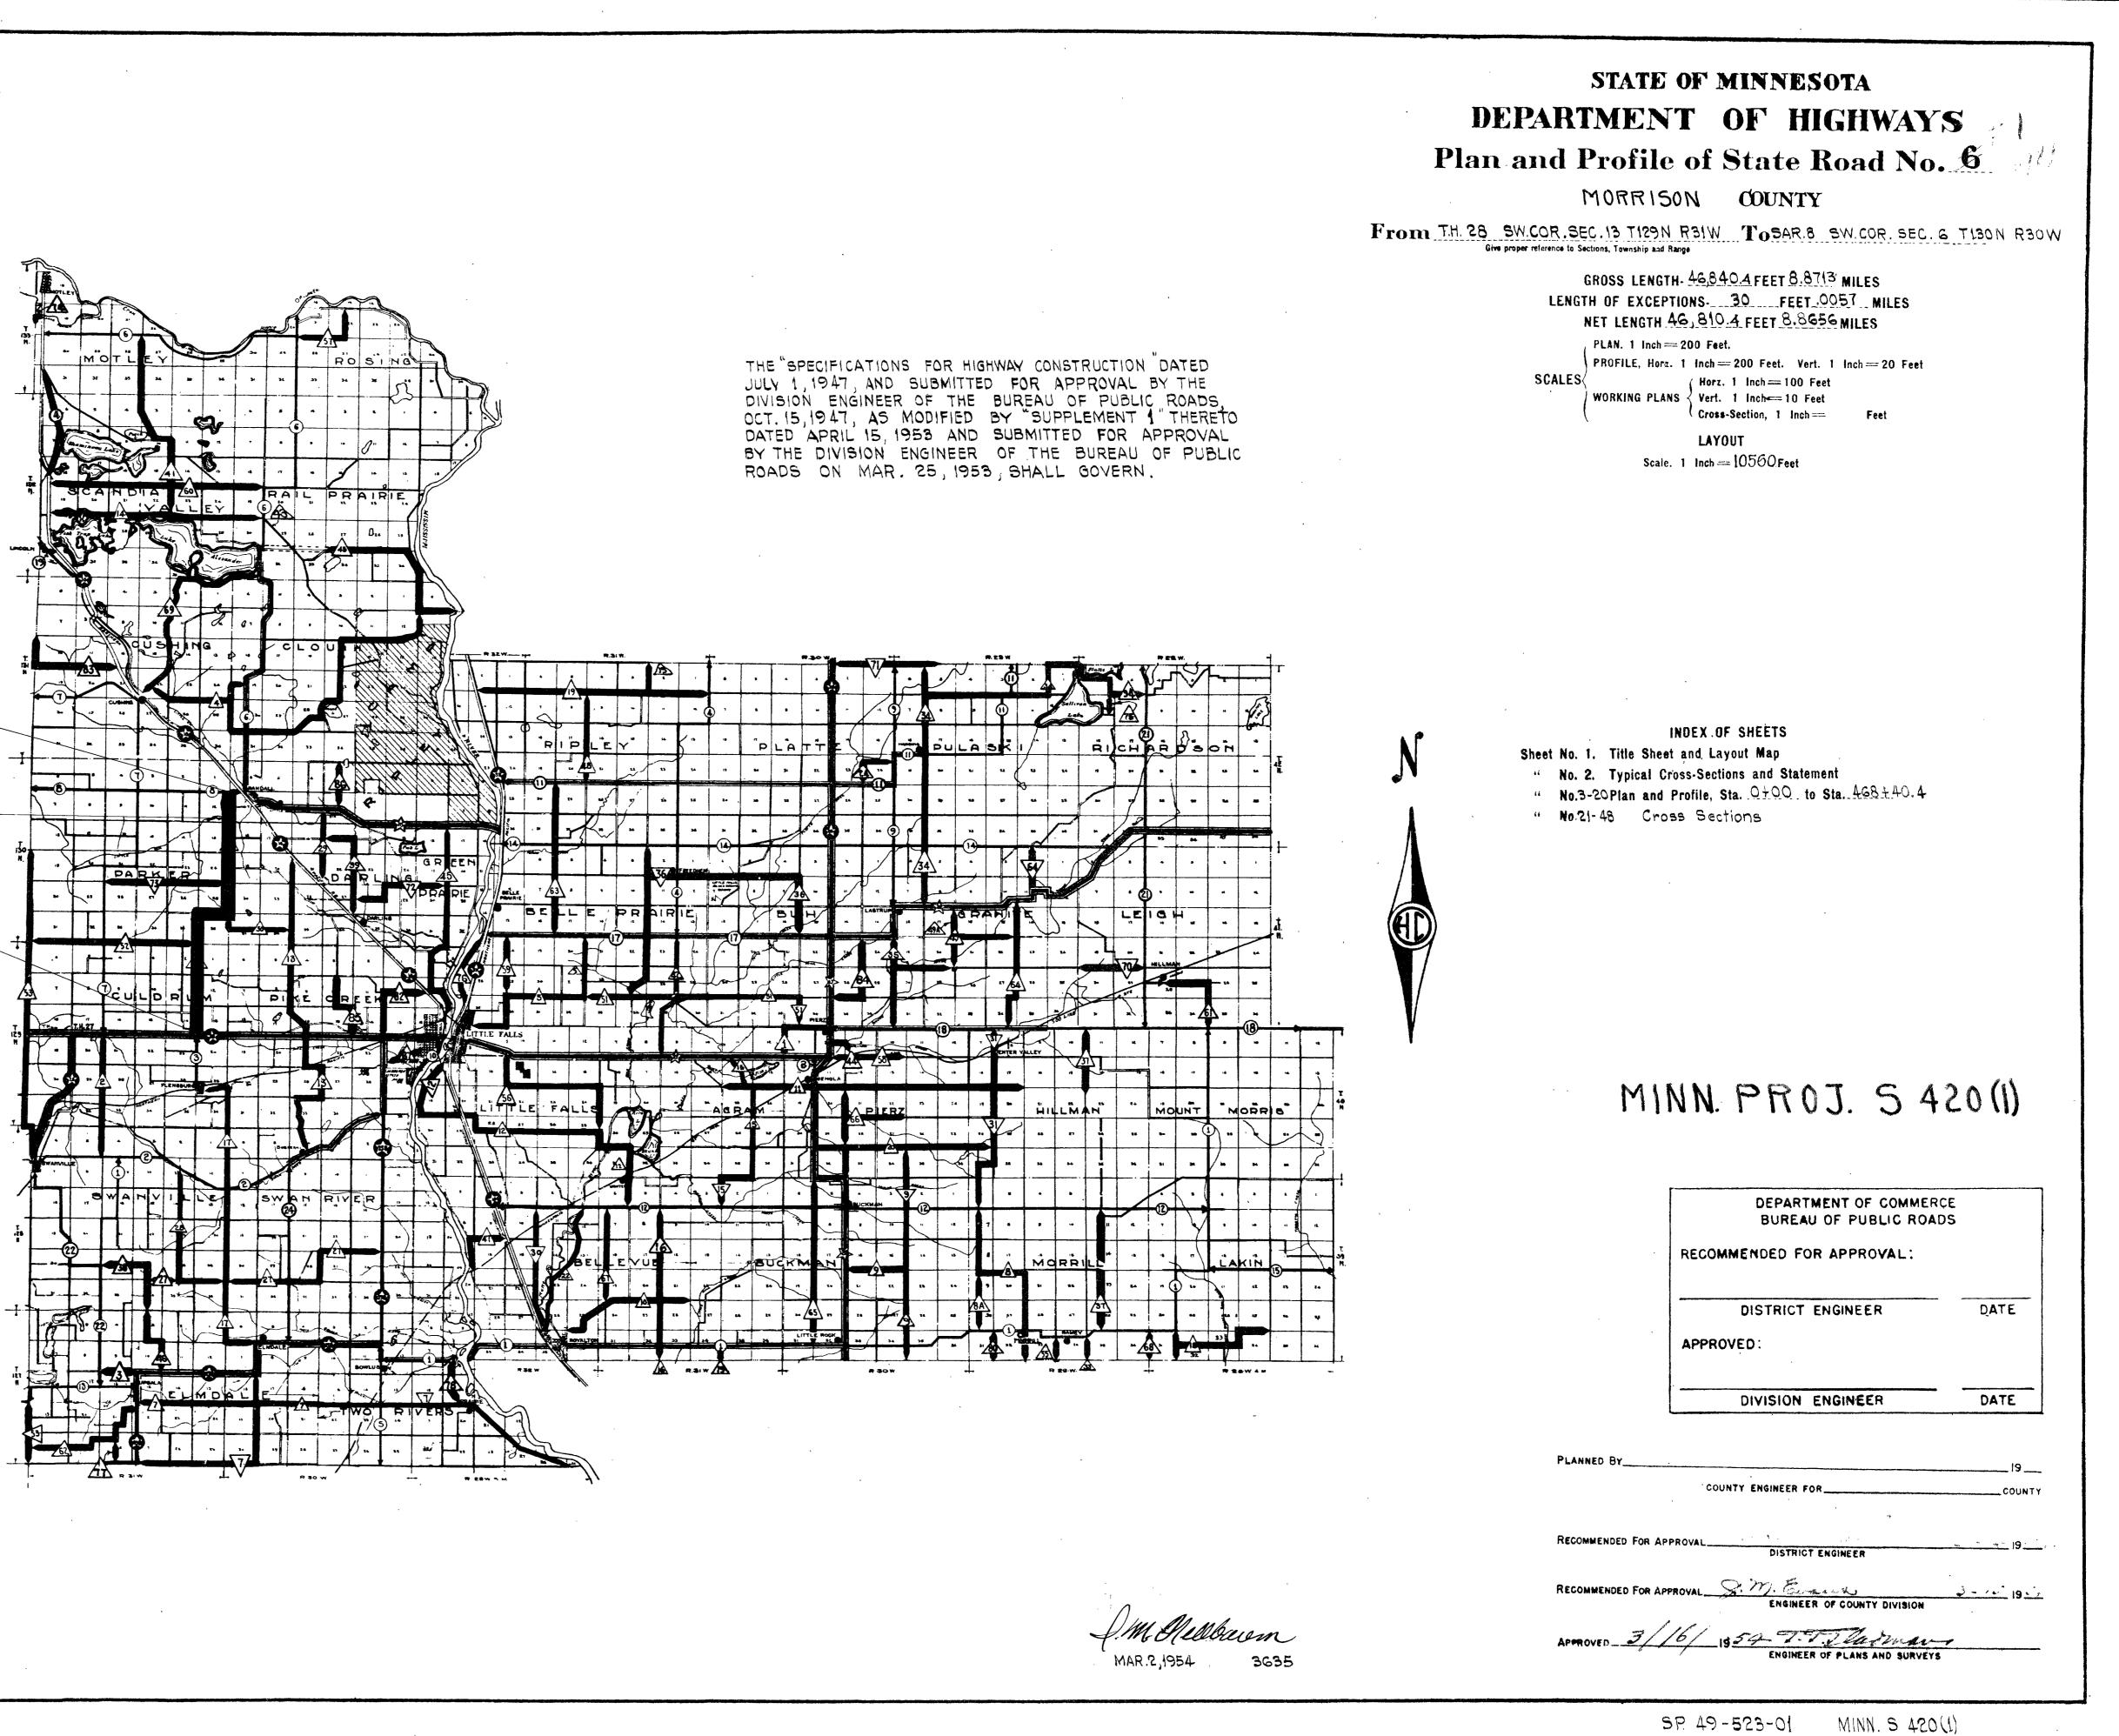

| BEG. PRO<br>SP. 49-5  | DGE NO 3001<br>.419+47 TO 419+77<br>J. STA.0+00<br>523-01 MINN.5420(1)                                          |



County, Minnesota. County Proj. No. 5406 Plan No.\_\_\_\_Sheet 1 of 48\_\_ Sheets



| Image: State of the state o |      |          |          |                                       |   |         |          |          |             | 6                   |     |          |                  |          |              |                                       |          |          |          |      |   |                                        |                   |            |
|-------------------------------------------------------------------------------------------------------------------------------------------------------------------------------------------------------------------------------------------------------------------------------------------------------------------------------