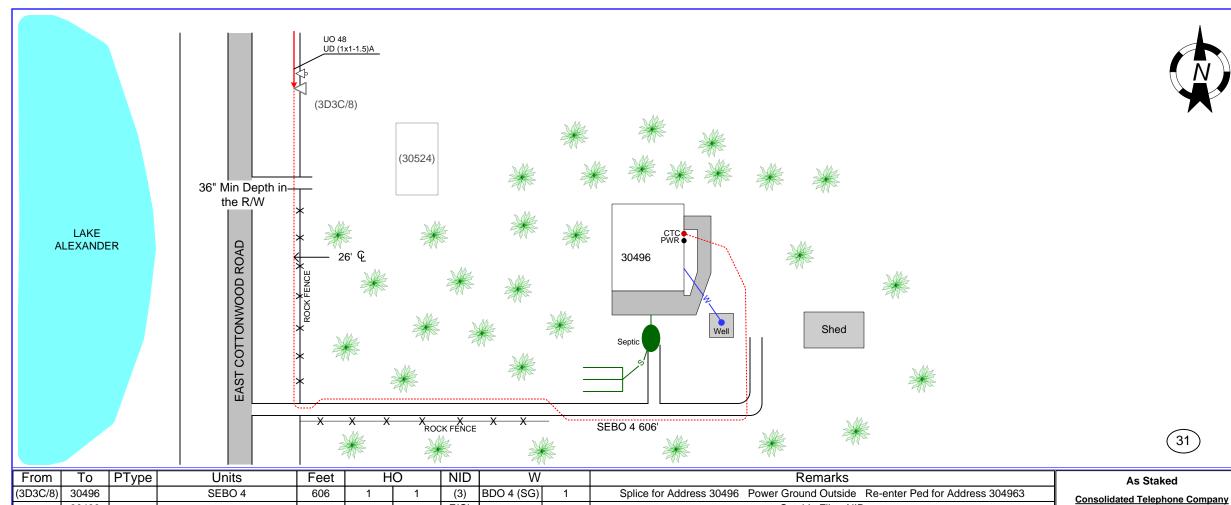

| From     | То    | PType | Units  | Feet | НО |   | NID  | W          |   | Remarks                                                                       |
|----------|-------|-------|--------|------|----|---|------|------------|---|-------------------------------------------------------------------------------|
| (3D3C/8) | 30496 |       | SEBO 4 | 606  | 1  | 1 | (3)  | BDO 4 (SG) | 1 | Splice for Address 30496 Power Ground Outside Re-enter Ped for Address 304963 |
|          | 30496 |       |        |      |    |   | F(O) |            |   | Outside Fiber NID                                                             |

## 2015 30496 East Cottonwood Road

Name: WO: 2015 CTC Exch: Lincoln Route: 3D3C

ROW: House Drop

State: **Minnesota** County: Morrison <u>30W</u>

Range: Twsp:

132N Section: 31

Township: Scandia Valley

Staked By: \_\_EMD\_ Date: 4-23-15 Revised By: Revised By: Date: Revised By: As-Built By: Date: . Sheet No. of