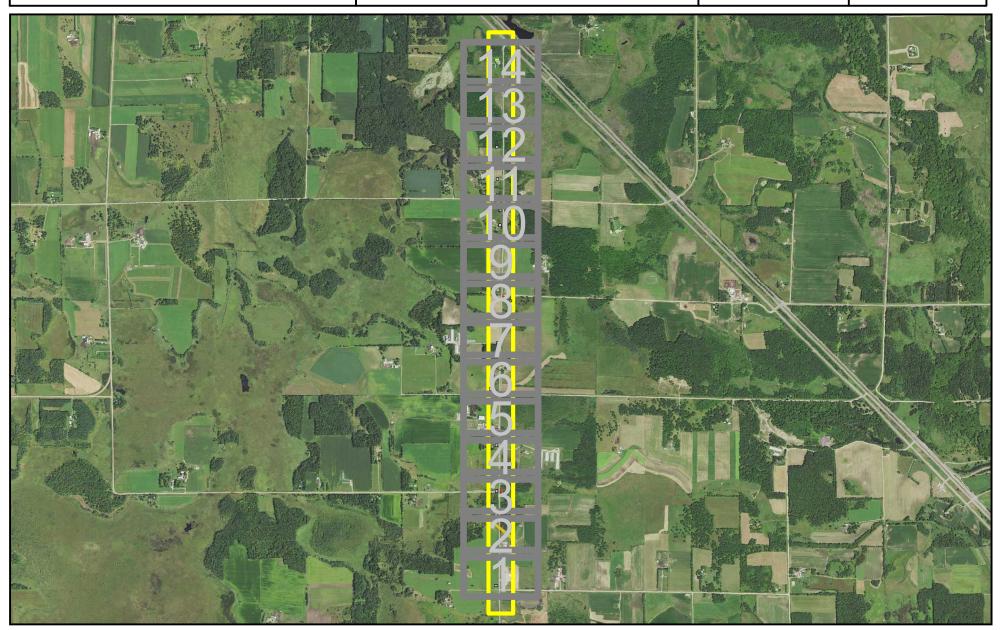

| = СТС                                               | 4        | State:<br>Minnesota | Township/City/VIIage:<br>T130 R30W S20 | County:<br>Morrison | - ····· - <b>y</b> · | <b>Date</b> : 9/7/2018 |
|-----------------------------------------------------|----------|---------------------|----------------------------------------|---------------------|----------------------|------------------------|
| Project/Work Order:<br>18034 Twin Lakes Rd- Flint H | ills Res | ources              | Route:                                 |                     | As Built By:         | Install Date:          |
| Exchange:<br>RANDALL                                |          |                     | Service Area:<br>Randall CO            |                     |                      |                        |

| <b>=</b> CTC                                        | 7 7       | State:<br>Minnesota | Township/City/VIIage:<br>T130 R30W S20 | County:<br>Morrison | - · · · · · · - <b>/</b> · | <b>Date:</b><br>9/7/2018 |
|-----------------------------------------------------|-----------|---------------------|----------------------------------------|---------------------|----------------------------|--------------------------|
| Project/Work Order:<br>18034 Twin Lakes Rd- Flint H | lills Res | ources              | Route:                                 |                     | As Built By:               | Install Date:            |
| Exchange:<br>RANDALL                                |           |                     | Service Area:<br>Randall CO            |                     |                            |                          |

| <b>≡</b> CTC                                         | <b>L</b>  | State:<br>Minnesota | Township/City/VIIage:<br>T130 R30W S20 | <br>- · · · · · · · · · · · · · · · · · · · | <b>Date:</b><br>9/7/2018 |
|------------------------------------------------------|-----------|---------------------|----------------------------------------|---------------------------------------------|--------------------------|
| Project/Work Order:<br>18034 Twin Lakes Rd- Flint Hi | ills Reso | ources              | Route:                                 | As Built By:                                | Install Date:            |
| Exchange:<br>RANDALL                                 |           |                     | Service Area:<br>Randall CO            |                                             |                          |

| = CTC Å                                                           | State:<br>Minnesota | Township/City/Vllage:<br>T130 R30W S20 | County:<br>Morrison | Staked By:<br>edolezal | <b>Date</b> : 9/7/2018 |
|-------------------------------------------------------------------|---------------------|----------------------------------------|---------------------|------------------------|------------------------|
| Project/Work Order:<br>18034 Twin Lakes Rd- Flint Hills Resources |                     | Route:                                 |                     | As Built By:           | Install Date:          |
| Exchange:<br>RANDALL                                              |                     | Service Area:<br>Randall CO            |                     |                        |                        |

| <b>≡</b> CTC                                         | 12        | State:<br>Minnesota | Township/City/Vllage:<br>T130 R30W S20 | <br>         | <b>Date:</b><br>9/7/2018 |
|------------------------------------------------------|-----------|---------------------|----------------------------------------|--------------|--------------------------|
| Project/Work Order:<br>18034 Twin Lakes Rd- Flint Hi | ills Reso | ources              | Route:                                 | As Built By: | Install Date:            |
| Exchange:<br>RANDALL                                 |           |                     | Service Area:<br>Randall CO            |              |                          |