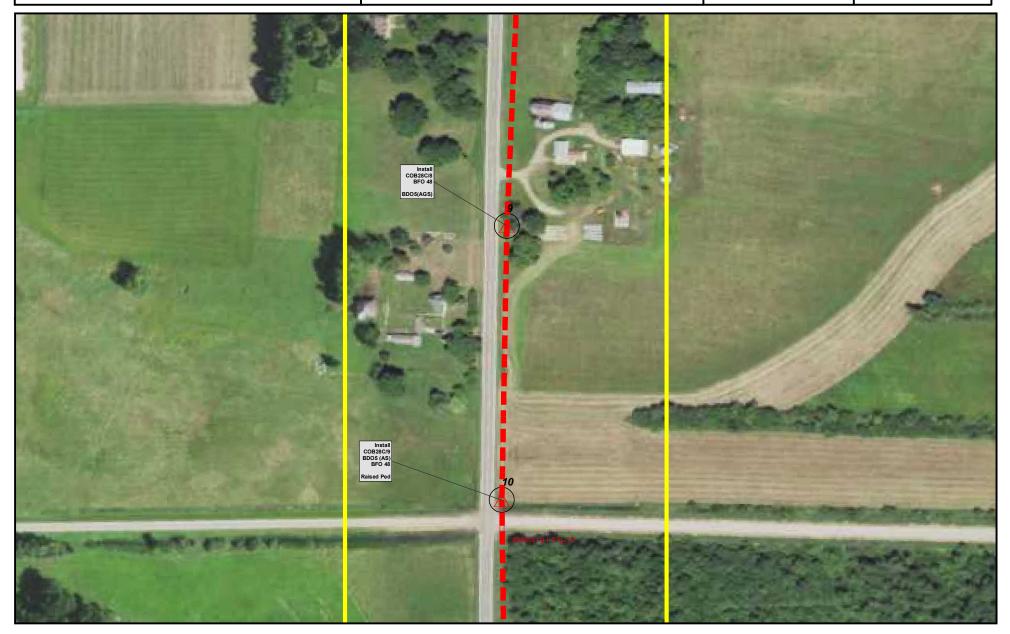

| <b>=</b> CTC                                        | 7 7       | State:<br>Minnesota | Township/City/VIIage:<br>T130 R30W S20 | County:<br>Morrison | - · · · · · · - <b>/</b> · | <b>Date:</b><br>9/7/2018 |
|-----------------------------------------------------|-----------|---------------------|----------------------------------------|---------------------|----------------------------|--------------------------|
| Project/Work Order:<br>18034 Twin Lakes Rd- Flint H | lills Res | ources              | Route:                                 |                     | As Built By:               | Install Date:            |
| Exchange:<br>RANDALL                                |           |                     | Service Area:<br>Randall CO            |                     |                            |                          |

| <b>≡</b> CTC                                         | <b>L</b>  | State:<br>Minnesota | Township/City/VIIage:<br>T130 R30W S20 | <br>- · · · · · · · · · · · · · · · · · · · | <b>Date:</b><br>9/7/2018 |
|------------------------------------------------------|-----------|---------------------|----------------------------------------|---------------------------------------------|--------------------------|
| Project/Work Order:<br>18034 Twin Lakes Rd- Flint Hi | ills Reso | ources              | Route:                                 | As Built By:                                | Install Date:            |
| Exchange:<br>RANDALL                                 |           |                     | Service Area:<br>Randall CO            |                                             |                          |