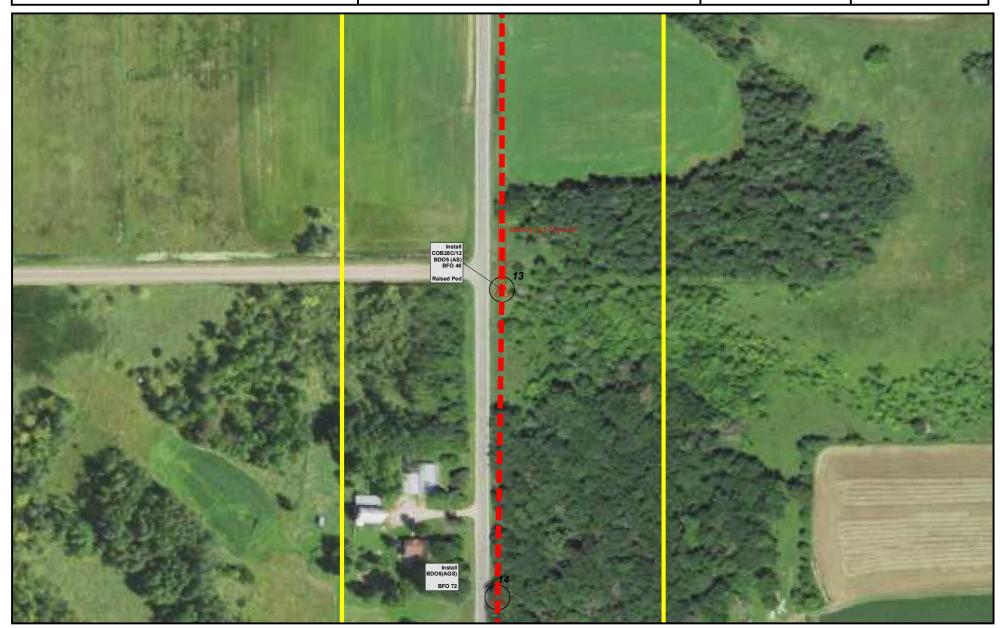

| <b>=</b> CTC                                        | 7 7       | State:<br>Minnesota | Township/City/VIIage:<br>T130 R30W S20 | County:<br>Morrison | - · · · · · · - <b>/</b> · | <b>Date:</b><br>9/7/2018 |
|-----------------------------------------------------|-----------|---------------------|----------------------------------------|---------------------|----------------------------|--------------------------|
| Project/Work Order:<br>18034 Twin Lakes Rd- Flint H | lills Res | ources              | Route:                                 |                     | As Built By:               | Install Date:            |
| Exchange:<br>RANDALL                                |           |                     | Service Area:<br>Randall CO            |                     |                            |                          |

| <b>≡</b> CTC                                         | <b>L</b>  | State:<br>Minnesota | Township/City/VIIage:<br>T130 R30W S20 | <br>- · · · · · · · · · · · · · · · · · · · | <b>Date:</b><br>9/7/2018 |
|------------------------------------------------------|-----------|---------------------|----------------------------------------|---------------------------------------------|--------------------------|
| Project/Work Order:<br>18034 Twin Lakes Rd- Flint Hi | ills Reso | ources              | Route:                                 | As Built By:                                | Install Date:            |
| Exchange:<br>RANDALL                                 |           |                     | Service Area:<br>Randall CO            |                                             |                          |