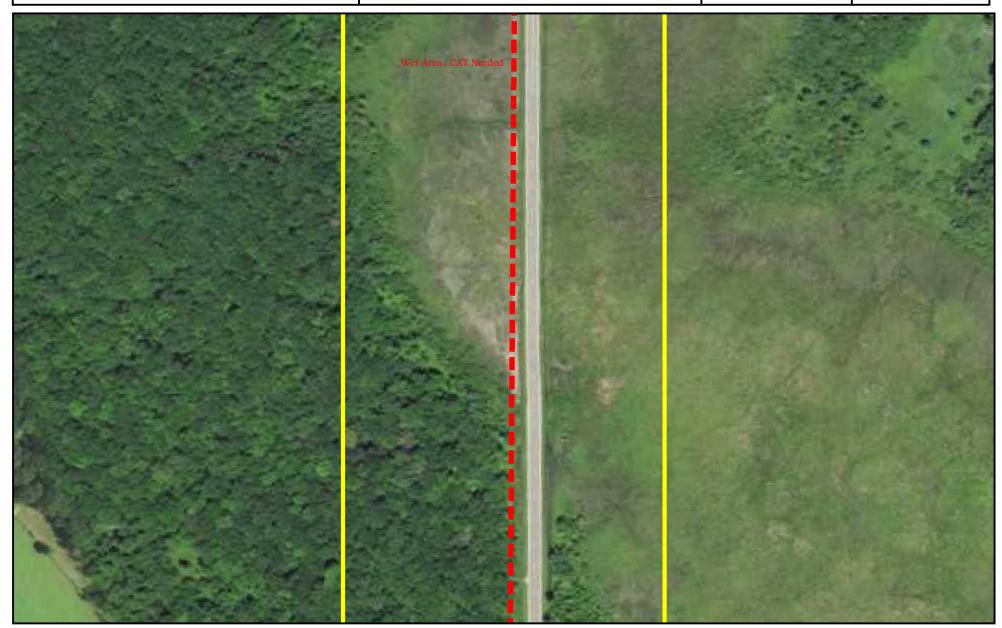

7 7 | State:<br>Minnesota | Township/City/VIIage:<br>T130 R30W S20 | County:<br>Morrison | - · · · · · · - <b>/</b> · | <b>Date:</b><br>9/7/2018 |
|-------------------------------------------------------------------|-----|---------------------|----------------------------------------|---------------------|----------------------------|--------------------------|
| Project/Work Order:<br>18034 Twin Lakes Rd- Flint Hills Resources |     |                     | Route:                                 |                     | As Built By:               | Install Date:            |
| l = =                                                             |     |                     | Service Area:<br>Randall CO            |                     |                            |                          |



| <b>≡</b> CTC                                                      | 12 | State:<br>Minnesota | Township/City/VIIage:<br>T130 R30W S20 |  |              | <b>Date:</b><br>9/7/2018 |
|-------------------------------------------------------------------|----|---------------------|----------------------------------------|--|--------------|--------------------------|
| Project/Work Order:<br>18034 Twin Lakes Rd- Flint Hills Resources |    |                     | Route:                                 |  | As Built By: | Install Date:            |
|                                                                   |    |                     | Service Area:<br>Randall CO            |  |              |                          |