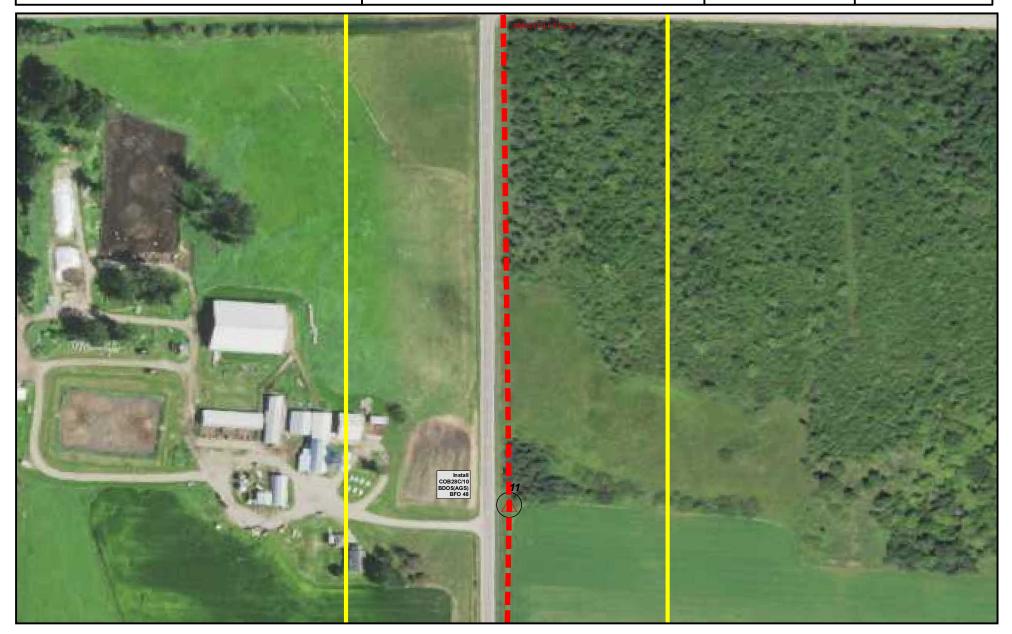

| = CTC Å                                                           | State:<br>Minnesota | Township/City/Vllage:<br>T130 R30W S20 | County:<br>Morrison | Staked By:<br>edolezal | <b>Date</b> : 9/7/2018 |
|-------------------------------------------------------------------|---------------------|----------------------------------------|---------------------|------------------------|------------------------|
| Project/Work Order:<br>18034 Twin Lakes Rd- Flint Hills Resources |                     | Route:                                 |                     | As Built By:           | Install Date:          |
| Exchange:<br>RANDALL                                              |                     | Service Area:<br>Randall CO            |                     |                        |                        |