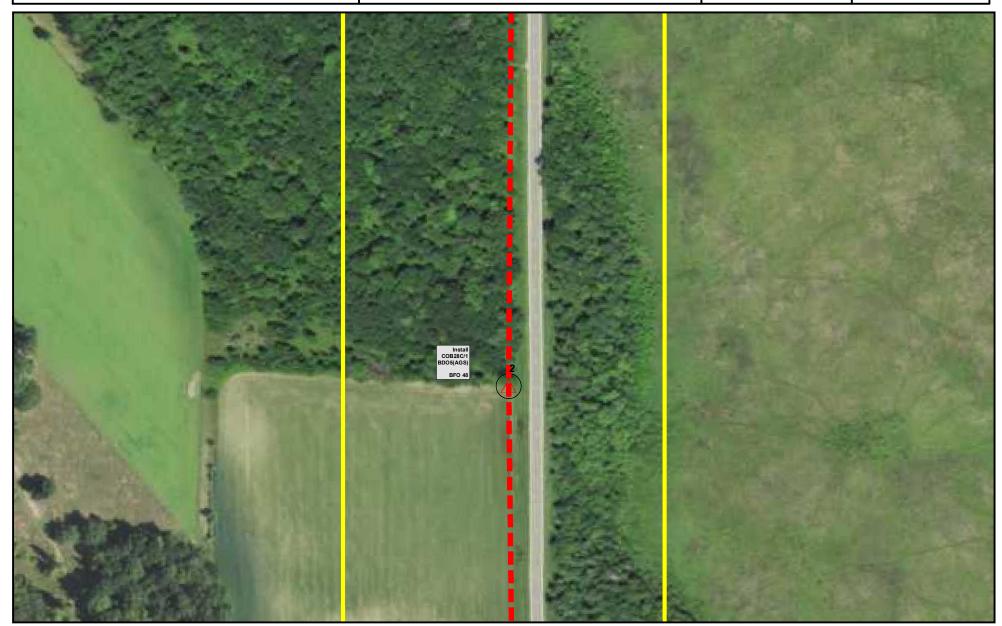

| 7 4 | State:<br>Minnesota | Township/City/VIIage:<br>T130 R30W S20 | County:<br>Morrison | Staked By:<br>edolezal | <b>Date:</b> 9/7/2018 |
|-------------------------------------------------------------------|-----|---------------------|----------------------------------------|---------------------|------------------------|-----------------------|
| Project/Work Order:<br>18034 Twin Lakes Rd- Flint Hills Resources |     |                     | Route:                                 |                     | As Built By:           | Install Date:         |
| l = =                                                             |     |                     | Service Area:<br>Randall CO            |                     |                        |                       |



| <b>=</b> CTC                                                      | 7 7 | State:<br>Minnesota | Township/City/VIIage:<br>T130 R30W S20 | County:<br>Morrison | - · · · · · · - <b>/</b> · | <b>Date:</b><br>9/7/2018 |
|-------------------------------------------------------------------|-----|---------------------|----------------------------------------|---------------------|----------------------------|--------------------------|
| Project/Work Order:<br>18034 Twin Lakes Rd- Flint Hills Resources |     |                     | Route:                                 |                     | As Built By:               | Install Date:            |
| l = =                                                             |     |                     | Service Area:<br>Randall CO            |