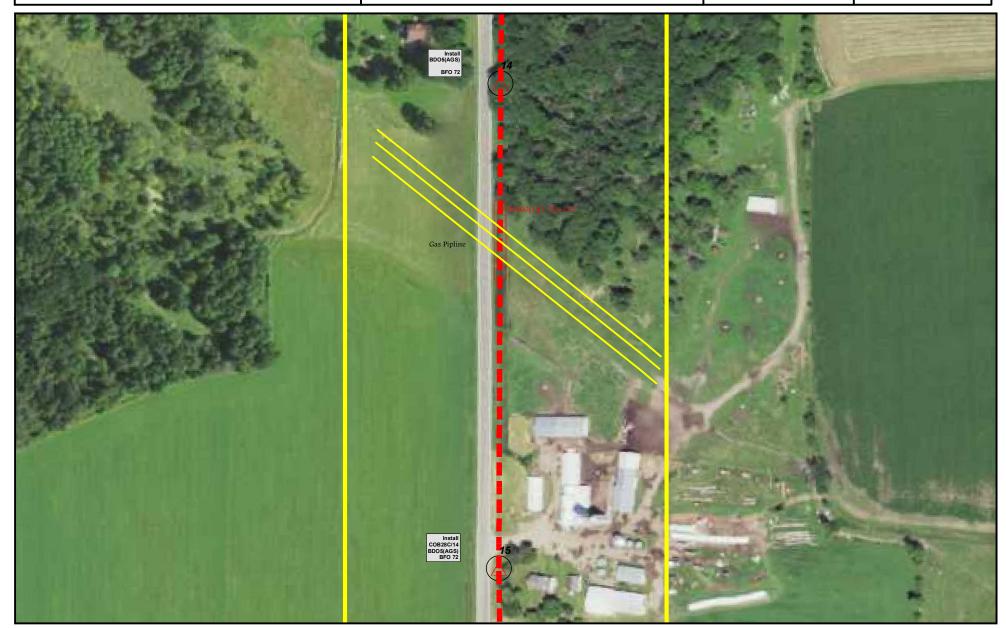

| = CTC Å                                                           | State:<br>Minnesota | Township/City/Vllage:<br>T130 R30W S20 | County:<br>Morrison | Staked By:<br>edolezal | <b>Date</b> : 9/7/2018 |
|-------------------------------------------------------------------|---------------------|----------------------------------------|---------------------|------------------------|------------------------|
| Project/Work Order:<br>18034 Twin Lakes Rd- Flint Hills Resources |                     | Route:                                 |                     | As Built By:           | Install Date:          |
| Exchange:<br>RANDALL                                              |                     | Service Area:<br>Randall CO            |                     |                        |                        |

| <b>≡</b> CTC                                         | <b>L</b>  | State:<br>Minnesota | Township/City/VIIage:<br>T130 R30W S20 | <br>- · · · · · · · · · · · · · · · · · · · | <b>Date:</b><br>9/7/2018 |
|------------------------------------------------------|-----------|---------------------|----------------------------------------|---------------------------------------------|--------------------------|
| Project/Work Order:<br>18034 Twin Lakes Rd- Flint Hi | ills Reso | ources              | Route:                                 | As Built By:                                | Install Date:            |
| Exchange:<br>RANDALL                                 |           |                     | Service Area:<br>Randall CO            |                                             |                          |