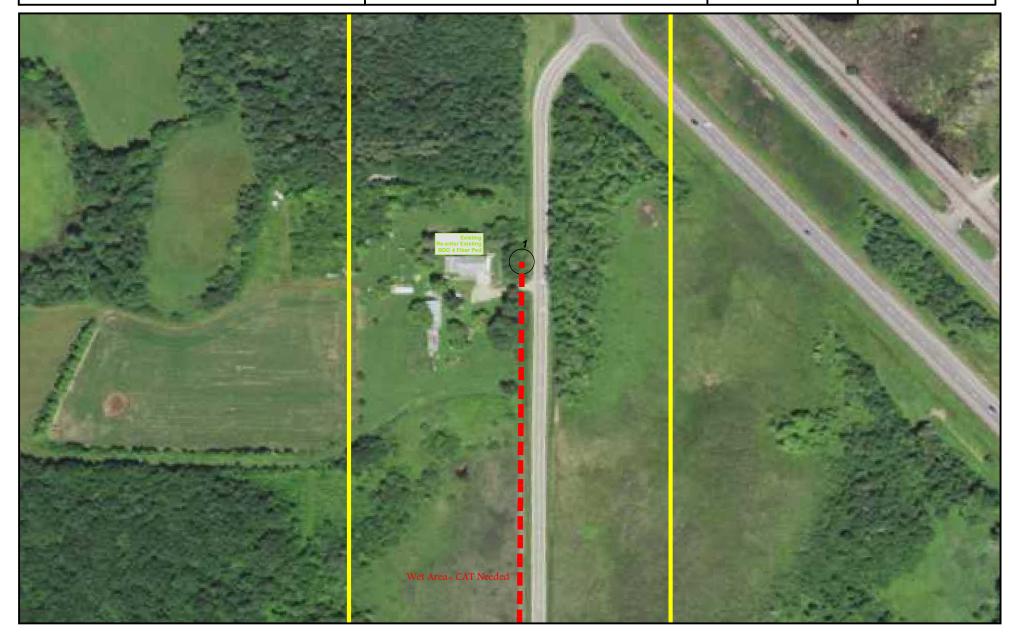

|                            |                          |



| <b>≡</b> CTC                                                      | 12 | State:<br>Minnesota | Township/City/VIIage:<br>T130 R30W S20 |  |              | <b>Date:</b><br>9/7/2018 |
|-------------------------------------------------------------------|----|---------------------|----------------------------------------|--|--------------|--------------------------|
| Project/Work Order:<br>18034 Twin Lakes Rd- Flint Hills Resources |    |                     | Route:                                 |  | As Built By: | Install Date:            |
|                                                                   |    |                     | Service Area:<br>Randall CO            |  |              |                          |