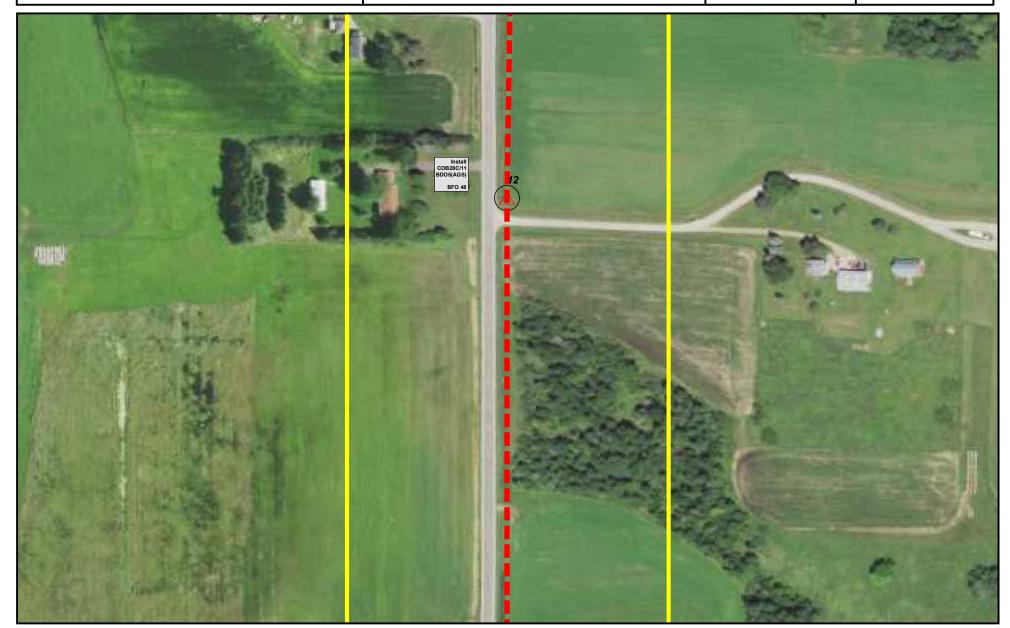

| <b>≡</b> CTC                                         | 12        | State:<br>Minnesota | Township/City/Vllage:<br>T130 R30W S20 | <br>         | <b>Date:</b><br>9/7/2018 |
|------------------------------------------------------|-----------|---------------------|----------------------------------------|--------------|--------------------------|
| Project/Work Order:<br>18034 Twin Lakes Rd- Flint Hi | ills Reso | ources              | Route:                                 | As Built By: | Install Date:            |
| Exchange:<br>RANDALL                                 |           |                     | Service Area:<br>Randall CO            |              |                          |