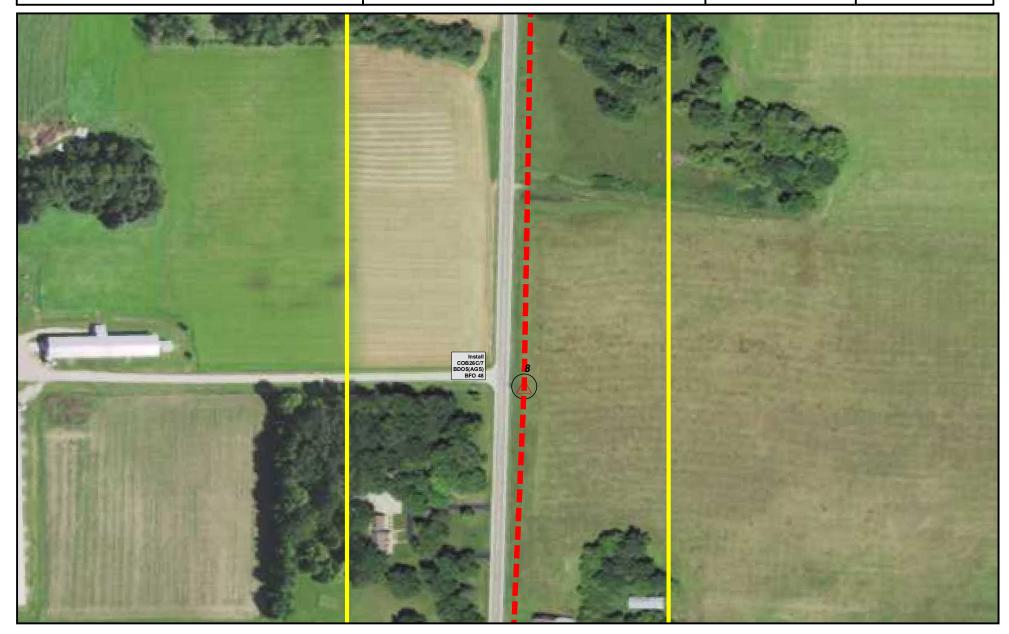

| <b>≡</b> CTC                                         | <b>L</b>  | State:<br>Minnesota | Township/City/VIIage:<br>T130 R30W S20 | <br>- · · · · · · · · · · · · · · · · · · · | <b>Date:</b><br>9/7/2018 |
|------------------------------------------------------|-----------|---------------------|----------------------------------------|---------------------------------------------|--------------------------|
| Project/Work Order:<br>18034 Twin Lakes Rd- Flint Hi | ills Reso | ources              | Route:                                 | As Built By:                                | Install Date:            |
| Exchange:<br>RANDALL                                 |           |                     | Service Area:<br>Randall CO            |                                             |                          |