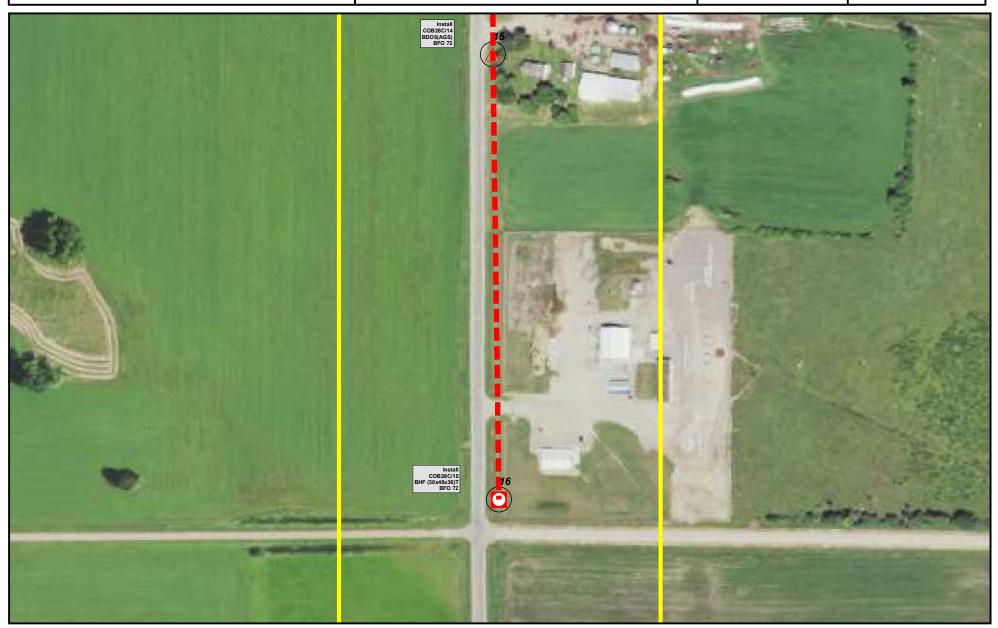

| <b>≡</b> CTC                                         | <b>L</b>  | State:<br>Minnesota | Township/City/VIIage:<br>T130 R30W S20 | <br>- · · · · · · · · · · · · · · · · · · · | <b>Date:</b><br>9/7/2018 |
|------------------------------------------------------|-----------|---------------------|----------------------------------------|---------------------------------------------|--------------------------|
| Project/Work Order:<br>18034 Twin Lakes Rd- Flint Hi | ills Reso | ources              | Route:                                 | As Built By:                                | Install Date:            |
| Exchange:<br>RANDALL                                 |           |                     | Service Area:<br>Randall CO            |                                             |                          |