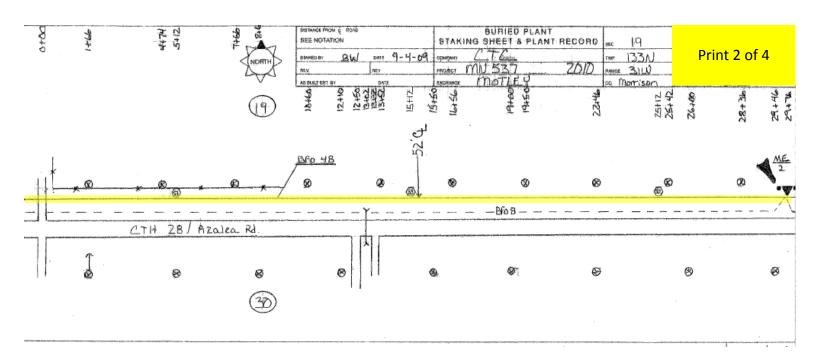

# **Morrison County T133N – R31W – S 19,20**

Proposed Routes Highlighted in Yellow

# Morrison County CSAH #28 1st location-approx 0.5 miles South of West River Rd

## Morrison County CSAH #28

#### **CSAH #28**