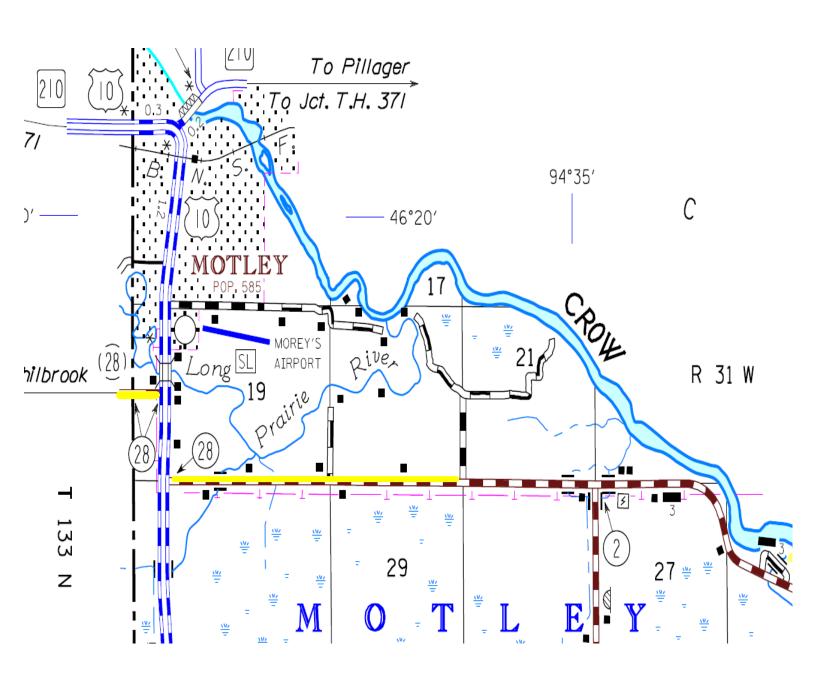

# **Morrison County T133N – R31W – S 19,20**

Proposed Routes Highlighted in Yellow