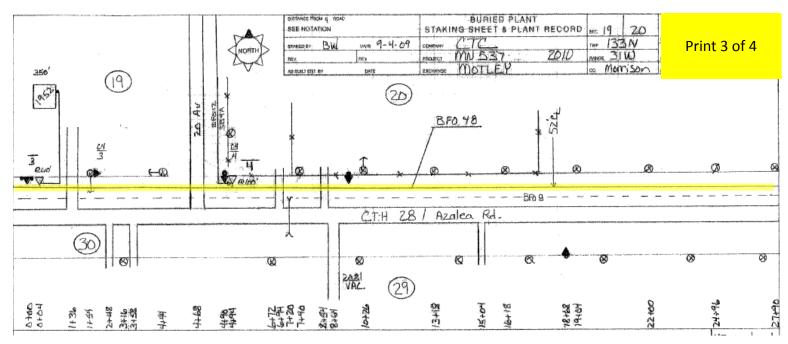

# **Morrison County T133N – R31W – S 19,20**

Proposed Routes Highlighted in Yellow

# Morrison County CSAH #28 1st location-approx 0.5 miles South of West River Rd

## Morrison County CSAH #28

#### **CSAH #28**