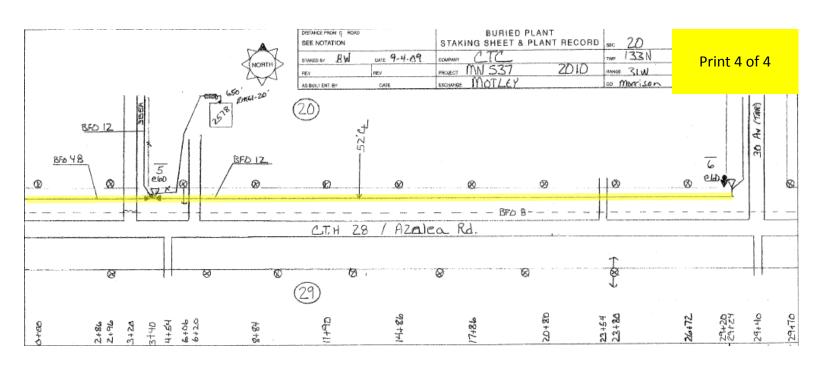

# **Morrison County T133N – R31W – S 19,20**

Proposed Routes Highlighted in Yellow

# Morrison County CSAH #28 1st location-approx 0.5 miles South of West River Rd

## Morrison County CSAH #28

#### **CSAH #28**