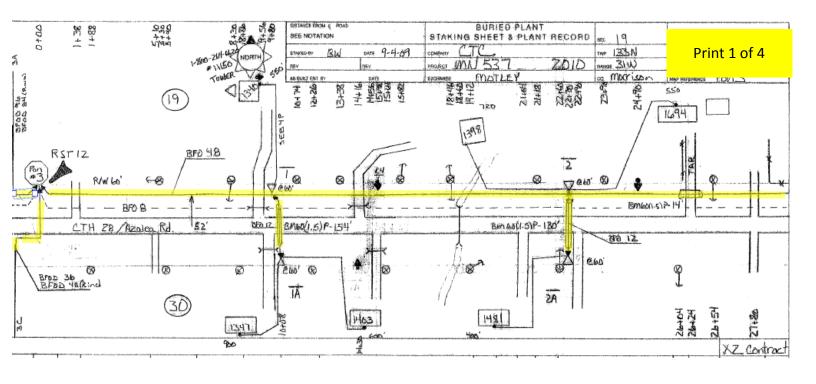

round facilities must be Registered with Gopher State One Call before deposit will be returned. (Forms available at Public Works no charge to get Registered)
- 11. The Morrison County Ordinance for the Management of Public Right of Way states that all underground facilities within county right-of-way be Registered with Morrison County (Forms available at Public Works \$30 Registration Fee) All after the fact Right of Way Registration/Permit fees for Morrison County are doubled.

Morrison County Public Works Department 213 First Avenue Southeast Little Falls MN 56345

Phone: 320-632-0121

# **Morrison County T133N – R31W – S 19,20**





Proposed Routes Highlighted in Yellow

# Morrison County CSAH #28 1st location-approx 0.5 miles South of West River Rd



## Morrison County CSAH #28









#### **CSAH #28**