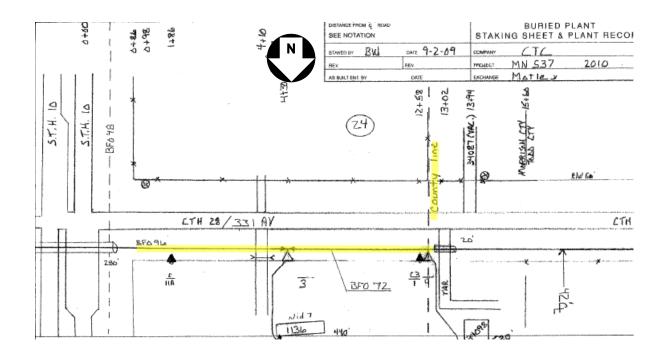

e they began work.
- 10. All underground facilities must be Registered with Gopher State One Call before deposit will be returned. (Forms available at Public Works no charge to get Registered)
- 11. The Morrison County Ordinance for the Management of Public Right of Way states that all underground facilities within county right-of-way be Registered with Morrison County (Forms available at Public Works \$30 Registration Fee) All after the fact Right of Way Registration/Permit fees for Morrison County are doubled.

Morrison County Public Works Department 213 First Avenue Southeast Little Falls MN 56345

Phone: 320-632-0121

# **Morrison County T133N – R31W – S 19,20**





Proposed Routes Highlighted in Yellow

# Morrison County CSAH #28 1st location-approx 0.5 miles South of West River Rd



## Morrison County CSAH #28









#### **CSAH #28**