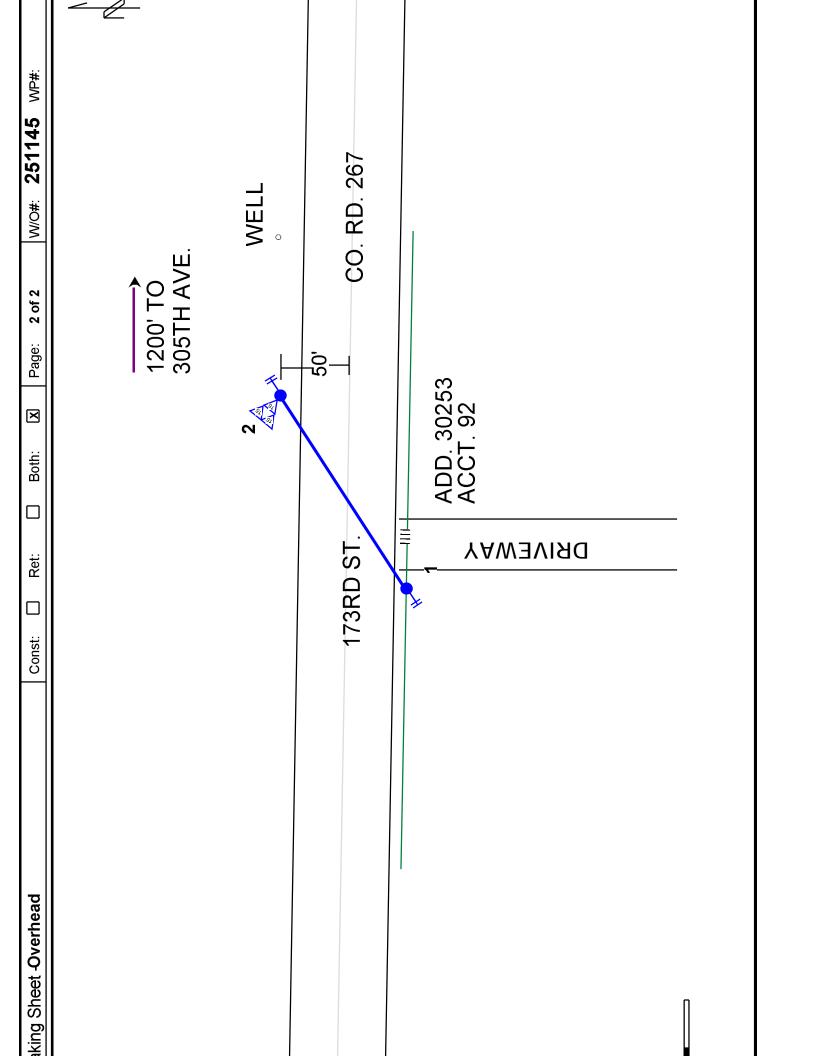

|                |                                          |                      | קטטי     | Copher State       | 9     | -           |                     | Tailnate Session | 000  | u Cig             |                  | 0          | Ctv: Morrison |                       | Tvne                              | Code                 | Ouant    | ·#O//V1      | 251115              | <b>5</b> WD#  |
|----------------|------------------------------------------|----------------------|----------|--------------------|-------|-------------|---------------------|------------------|------|-------------------|------------------|------------|---------------|-----------------------|-----------------------------------|----------------------|----------|--------------|---------------------|---------------|
|                |                                          | <b>_</b>             |          | 2                  | 2     | Š           | Switching Orders    | -1               | Sour | Source Determined | rmined           | (0)        | Sec. 20       |                       | New Const                         | 3                    |          |              |                     | 11-           |
|                |                                          | Time OK:             | 8<br>S:: |                    |       | 윤           | PPE Needed          |                  | Pote | Potential Hazards | zards            |            | Twp: 41N      |                       | Sys Imp                           |                      |          | Name:        | 1                   | ARTHUR STUMPF |
| 2              |                                          | Date OK:             | )<br>공   |                    |       | Trees       |                     | Weather          |      | Poles             | lns.             | <u> </u>   | Rg: 29W       |                       | Ret (RWR)                         |                      |          |              | OMO##;              |               |
| Š              |                                          | List:                |          |                    |       | Ter         | Terrain P           | Public           |      | Barracading       | ding             | 0          | Signed By:    |                       | Pederson                          | Date: 2/6/2012       | 112      | (W) Pł       | (W) Phone #:        |               |
|                |                                          |                      |          |                    |       | Po          | Power Equip. Needed | eded             |      | Persona           | Personal Tools   | S          | Staked By:    |                       | Scott Seeling                     | Date: 4/26/2012      | 2012     |              |                     |               |
|                |                                          |                      |          |                    |       | Se          | Sect./Fusing        |                  | 0,   | Supervisor        | sor              | Ш          | Elec:         |                       |                                   | AFF #:               |          | Acct#:       | 34911201            |               |
| 'AKING SHEET   | HEET                                     | Update:              | ا<br>او: |                    |       | Date:       | te:                 |                  | Com  | nments:           |                  | <u> </u>   | RFCd:         |                       |                                   | By:                  |          | Page:        | 1 of 2              |               |
| Wire           | Pole A                                   | OH G                 | Gmd.     | Guy                | Lead  | Anchor<br>F | ır Trans<br>G       | Light<br>M26-5   | Ang. | T<br>T            | Mod              | El-<br>bow | Cap S         | Spl- Pri.<br>ice Rise | Pri. Sec.<br>Riser Span           | Sec.<br>Wire         | Unit     | ıit          | CWP<br>Ped/<br>Loop | Misc<br>Assy  |
| 7              | 45-4 C1                                  | C1.11                |          | E1.1               | 15    | f2.8        |                     |                  |      |                   |                  |            |               |                       |                                   |                      |          |              |                     | H1.1          |
|                |                                          | C5.21                |          | (2)E3-10           | 20    | f2.8        |                     |                  |      |                   |                  |            |               |                       |                                   |                      |          |              |                     |               |
| •              | 40-5 C1                                  | C1.11                |          |                    |       |             |                     |                  |      |                   |                  |            |               |                       |                                   |                      |          |              |                     | H1.1          |
| CSR 4          | 40-4 C5                                  | C5.21                |          | E1.1               | 15    | f2.8        | G312-(X)            |                  |      |                   |                  |            |               |                       |                                   |                      |          | 0            | OWNER LOOP          | H1.1          |
|                |                                          |                      |          | (2)E3-10           | 20    | f2.8        |                     |                  |      |                   |                  |            |               |                       |                                   |                      |          |              |                     |               |
|                |                                          |                      |          |                    |       |             |                     |                  |      |                   |                  |            |               |                       |                                   |                      |          |              |                     |               |
|                |                                          |                      |          |                    |       |             |                     |                  |      |                   |                  |            |               |                       |                                   |                      |          |              |                     |               |
|                |                                          |                      |          |                    |       |             |                     |                  |      |                   |                  |            |               |                       |                                   |                      |          |              |                     |               |
|                |                                          |                      |          |                    |       |             |                     |                  |      |                   |                  |            |               |                       |                                   |                      |          |              |                     |               |
|                |                                          |                      |          |                    |       |             |                     |                  |      |                   |                  |            |               |                       |                                   |                      |          |              |                     |               |
|                |                                          |                      |          |                    |       |             |                     |                  |      |                   |                  |            |               |                       |                                   |                      |          |              |                     |               |
|                |                                          |                      |          |                    |       |             |                     |                  |      |                   |                  |            |               |                       |                                   |                      |          |              |                     |               |
|                |                                          |                      |          |                    |       |             |                     |                  |      |                   |                  |            |               |                       |                                   |                      |          |              |                     |               |
|                |                                          |                      |          |                    |       |             |                     |                  |      |                   |                  |            |               |                       |                                   |                      |          |              |                     |               |
|                |                                          |                      |          |                    |       |             |                     |                  |      |                   |                  |            |               |                       |                                   |                      |          |              |                     |               |
|                |                                          |                      |          |                    |       |             |                     |                  |      |                   |                  |            |               |                       |                                   |                      |          |              |                     |               |
| 180 VOL        | 80 VOLT SERVICE, USE 15 KVA TRANSFORMERS | CE, USE              | E 15 K   | VA TR              | ANSF( | ORMEF       | SS                  |                  |      |                   |                  |            |               |                       |                                   |                      |          |              |                     |               |
|                |                                          |                      |          |                    |       |             |                     |                  |      |                   |                  | ď          | Nice Add      | lroce (I              | Service Address (1 ine Crew Adds) | (a)                  |          |              |                     |               |
|                |                                          |                      |          |                    |       |             |                     |                  |      |                   |                  | 3          | 200           | -) cca  r             | ~ MOID 0111                       | (cp                  |          | -            | _                   |               |
| ow 1:          |                                          |                      |          |                    |       |             |                     |                  |      |                   |                  | <u>~</u>   | Rd Permit     | +                     |                                   | Wire/Cables/Ser Size | Ser Size | ≶Œ           | WRE # Wires         | s             |
| low 2:         |                                          |                      |          |                    |       |             |                     |                  |      |                   |                  | O          | Cty Permit    | <del>.=</del>         | X 4 ACSR                          |                      |          | <u>&amp;</u> | 640 4               | 160           |
| ine Ext\$      | 1,760.0                                  | 1,760.00 Bore/Push\$ | Push\$   |                    | Pę    | Permit\$    | Ped                 | Ped/Loop\$       |      | Total             | Total\$ 1,760.00 |            | Twp Permit    | Ħ                     | _                                 |                      |          |              |                     |               |
| ocket on Site  | Site                                     | ☐ Ba                 | ckfill C | Backfill Comments: | ıts:  |             |                     |                  |      |                   |                  | တ          | State Permit  | mit                   | _                                 |                      |          |              |                     |               |
| inal Grac      | inal Grade Comments:                     | nents:               |          |                    |       |             |                     |                  |      |                   |                  |            | DNR Permit    | лţ                    | _                                 |                      |          |              |                     |               |
| rushing (      | rushing Comments:                        | ıts:                 |          |                    |       |             |                     |                  |      |                   |                  | ゔ          | Joint Trench  | 덩                     | _                                 |                      |          |              |                     |               |
| rees Comments: | mments:                                  |                      |          |                    |       |             |                     |                  |      |                   |                  | Z          | Notify TWP    | Q.                    | Temp.                             | Set:                 | By:      |              | Comp.:              |               |
|                |                                          |                      |          |                    |       |             |                     |                  |      |                   |                  | •          |               |                       |                                   |                      |          |              |                     |               |