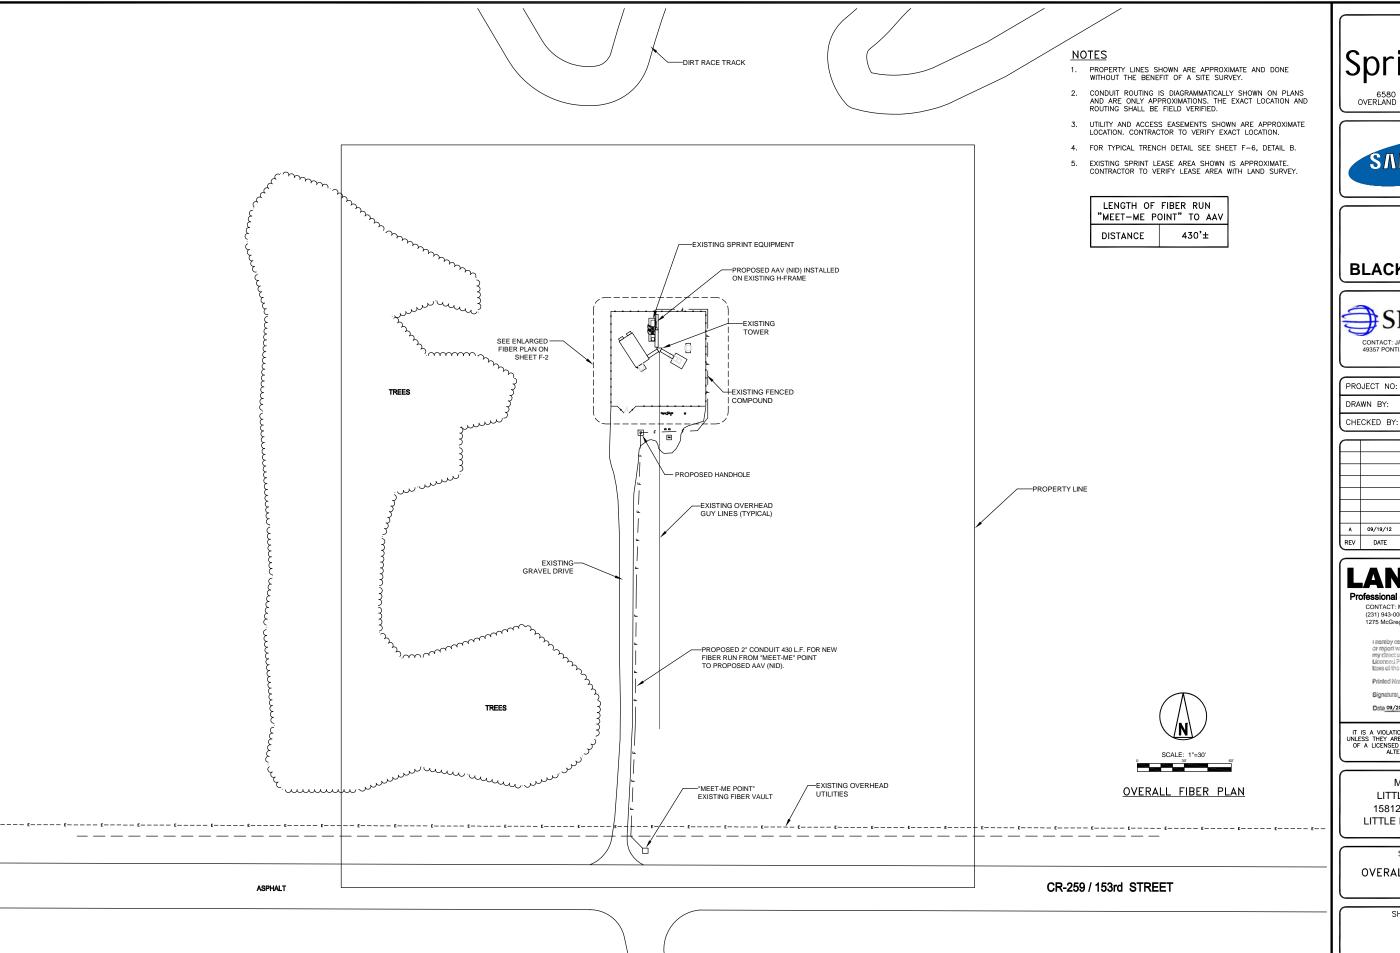

6580 SPRINT PARKWAY OVERLAND PARK, KANSAS 66251

PROJECT NO: 1233414 TCM

MTM

| L |     |          |             |
|---|-----|----------|-------------|
| П |     |          |             |
| П |     |          |             |
| П |     |          |             |
| П |     |          |             |
| П |     |          |             |
|   |     |          |             |
|   | А   | 09/19/12 | AAV CD 90s  |
| П | REV | DATE     | DESCRIPTION |

SHEET TITLE

OVERALL FIBER PLAN

SHEET NUMBER

F-1