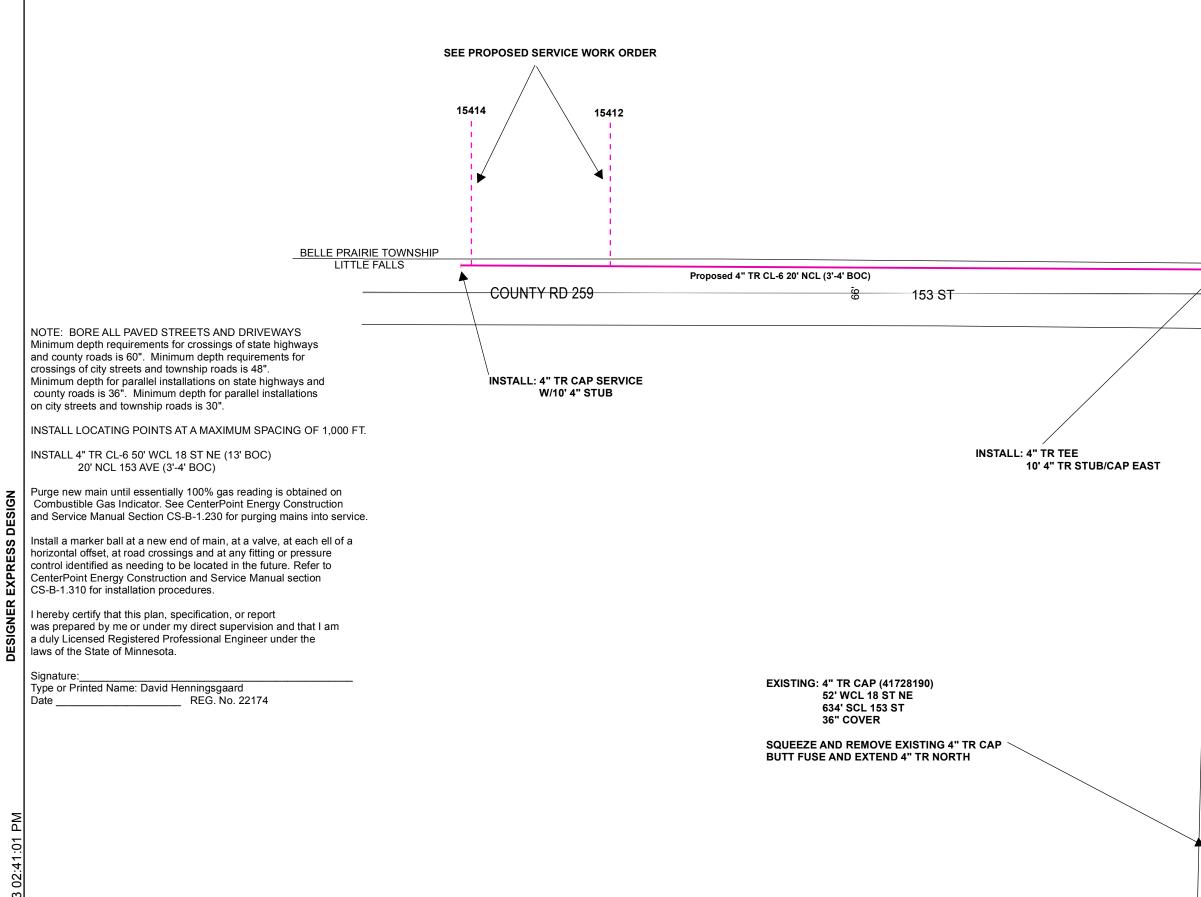

## **NOT FOR C**

| CONSTRUCTION                                                                                                                      | <b>CenterPoint</b> W E<br>Energy<br>MINNESOTA REGION S                                                   |
|-----------------------------------------------------------------------------------------------------------------------------------|----------------------------------------------------------------------------------------------------------|
|                                                                                                                                   | PROPRIETARY AND CONFIDENTIAL                                                                             |
|                                                                                                                                   | PROJECT #: 67396468                                                                                      |
| 332                                                                                                                               | M15700 LITTLE FALLS TOWNSHIP<br>M15600 BELLE PRAIRIE TOWNSHIP<br>M16000 LITTLE FALLS                     |
| SW36 T41/R32<br>SW36 T41/R32                                                                                                      | ONE CALL:<br>Morrison<br>*NE9 T40/R32<br>*NW9 T40/R32<br>*SE35 T41/R32<br>*SW36 T41/R32<br>* = this Page |
|                                                                                                                                   | LEGEND:                                                                                                  |
|                                                                                                                                   | ACTIVE MAIN<br>DESIGNED MAIN<br>PROPOSED ABANDONED MAIN<br>ABANDONED MAIN<br>PROPOSED SERVICE LINE       |
|                                                                                                                                   | PIPE REQUIRED:<br>1401' 4" TR CL-6<br>                                                                   |
|                                                                                                                                   | 1401' PIPE                                                                                               |
| Proposed 4" TR CL-6 50' WCL (13' BOC)<br>18-ST NE R<br>18-ST NE R<br>11TTLE FALLS<br>LITTLE FALLS<br>LITTLE FALLS<br>LITTLE FALLS | PROPOSED ABANDONED PIPE:                                                                                 |
|                                                                                                                                   | COPIES:<br>PIPELINE INTEGRITY: N<br>GAS VALVE: N<br>DD NUMBER:<br>CORROSION:<br>EMP: N                   |
|                                                                                                                                   | FOLLOW INTERNAL PIPE<br>SAMPLING REQUIREMENTS? N<br>SURVEYOR REQUIRED? N<br>RETURN PACKET TO ENG? N      |
|                                                                                                                                   | PERMITS: MORRISON COUNTY<br>NOTIFIED CITY OF LITTLE FALLS                                                |
|                                                                                                                                   | PROJECT DESCRIPTION: NERE<br>15412-15414 153 ST                                                          |
|                                                                                                                                   | DESIGNER: Eric Yang<br>PHONE #: 612-321-5334<br>DRAWN BY: Eric Yang<br>DESIGN DATE: 11/6/2013            |
| NW9 T40/R32<br>NE9 T40/R32                                                                                                        | REVISION INFO:                                                                                           |
| NW9 T<br>NE9 T.                                                                                                                   | MainSCALE 1": 100 'SCAN DATE:SHEET 1 OF 1                                                                |