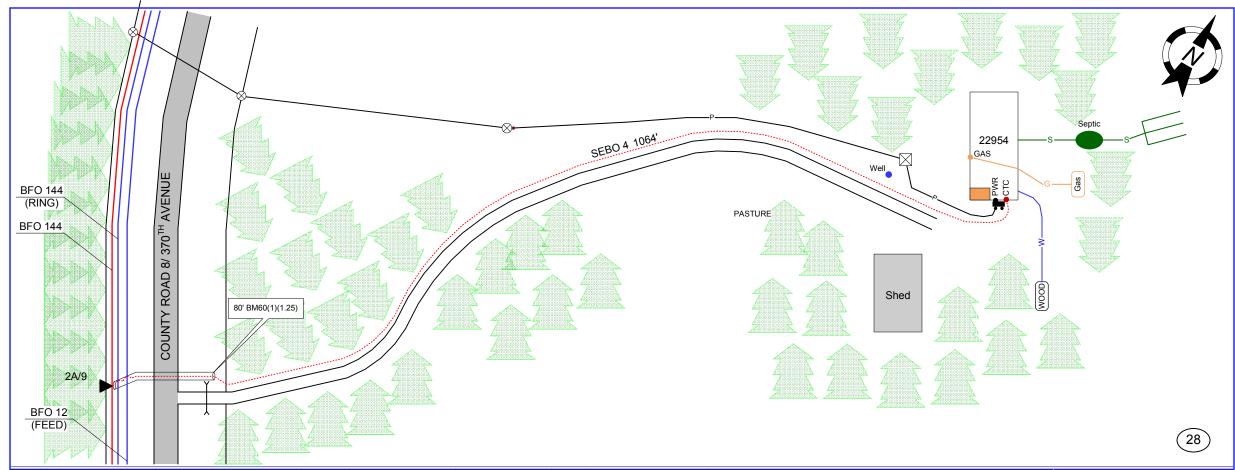

| From | То    | PType | Units  | Feet | BM          |    | НО |   | NID  | W           |   | Remarks                                                 |
|------|-------|-------|--------|------|-------------|----|----|---|------|-------------|---|---------------------------------------------------------|
|      | 2A/9  |       |        |      | 60(1)(1.25) | 80 | 1  | 1 |      | BDO 5 (SGC) | 1 | Splice for Address 22954 Re-enter Ped for Address 22954 |
| 2A/9 | 22954 |       | SEBO 4 | 1064 |             |    |    |   | (7)  |             |   | Ground to the Trailer Frame                             |
|      | 22954 |       |        |      |             |    |    |   | F(O) |             |   | Outside Fiber NID                                       |

## As Staked Consolidated Telephone Company

 Name:
 2014 22954 370TH Avenue

 WO:
 2014 - Sullivan Lake

 Exch:
 Sullivan

 Route:
 2A

 ROW:
 House Drop

State: Minnesota

State: Minnesota
County: Crow Wing
Range: 28W

Twsp: <u>42N</u> Section: <u>28</u>

Township: Richardson

 Staked By:
 EMD
 Date:
 9-3-14

 Revised By:
 Date:
 Date:

 Revised By:
 Date:
 Date:

 As-Built By:
 Date:
 Date:

 Sheet No.
 01
 of
 01