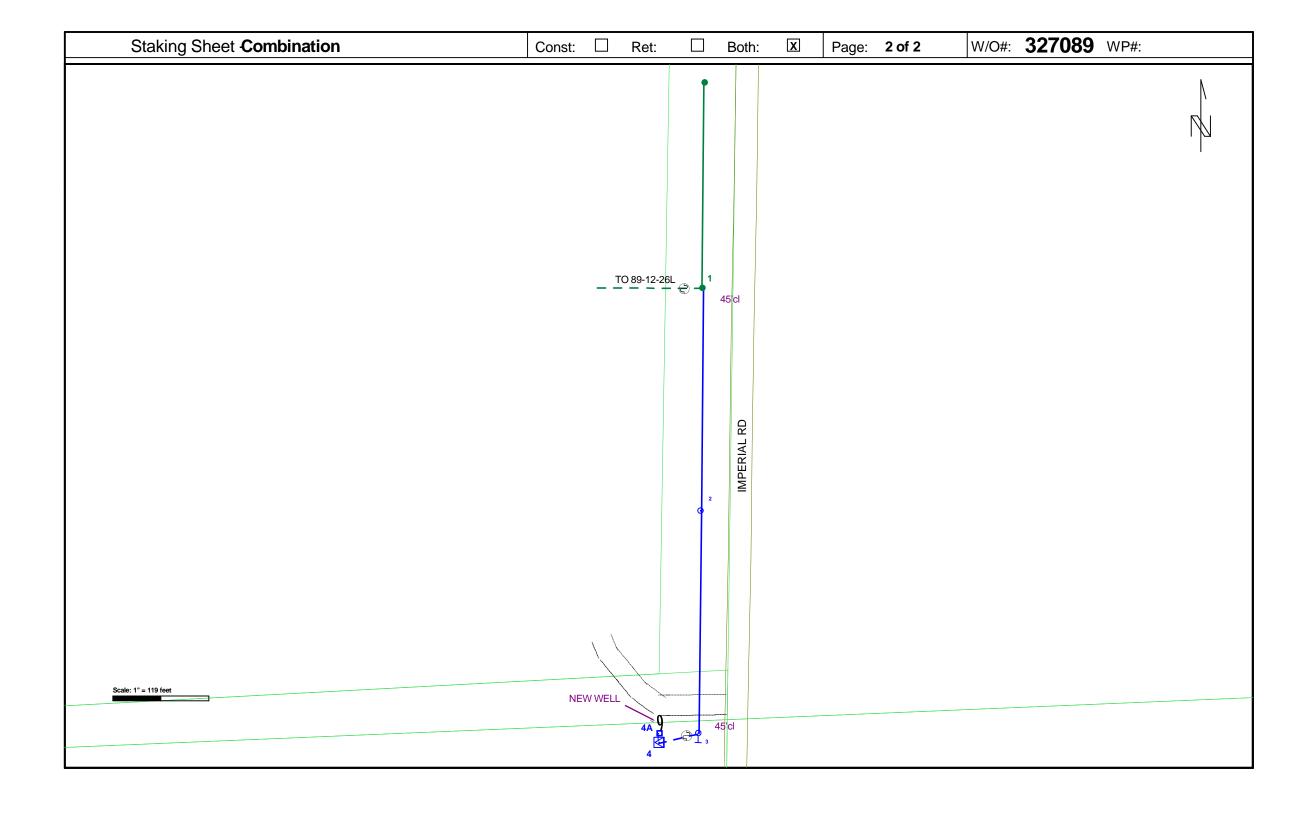

|   | Gopher State | Tailga              | te Session        | Cty: <b>Morrison</b> | Туре       | Code Quant    |    | W/O#: <b>327089</b> WP#:     |  |  |  |  |
|---|--------------|---------------------|-------------------|----------------------|------------|---------------|----|------------------------------|--|--|--|--|
|   | #:           | Switching Orders    | Source Determined | Sec: 12              | New Const  |               |    | LOC#: <b>89-000-12-02613</b> |  |  |  |  |
|   | Time OK:     | PPE Needed          | Potential Hazards | Twp: 39N             | Sys Imp    |               |    | Name:                        |  |  |  |  |
|   | Date OK:     | Trees Weather       | Poles Ins.        | Rg: <b>32W</b>       | Ret (RWR)  |               |    | (H) Phone #:                 |  |  |  |  |
|   | List:        | Terrain Public      | Barracading       | Signed By:           |            | Date:         |    | (W) Phone #:                 |  |  |  |  |
|   |              | Power Equip. Needed | Personal Tools    | Staked By: Luk       | ke Kasella | Date: 5/5/201 | 15 | (C) Phone #:                 |  |  |  |  |
|   |              | Sect./Fusing        | Supervisor        | Elec:                |            | AFF #:        |    | Acct#:                       |  |  |  |  |
| - | Undate:      | Date:               | Comments:         | REC4.                | •          | Bv.           |    | Page: 1 of 2                 |  |  |  |  |

|                                    |                                                |                   |                                                                          | Da         | te OK:   |          |                                                | Tree        | es \                    | /Veather   |                | Poles                   | Ins           |                  | Rg: <b>32</b> | :VV           | Re           | t (RWR       | .)                   |   | (H) Ph                                                                      | ione         | <del>:</del> #: |                  |              |  |  |
|------------------------------------|------------------------------------------------|-------------------|--------------------------------------------------------------------------|------------|----------|----------|------------------------------------------------|-------------|-------------------------|------------|----------------|-------------------------|---------------|------------------|---------------|---------------|--------------|--------------|----------------------|---|-----------------------------------------------------------------------------|--------------|-----------------|------------------|--------------|--|--|
| Crow Wing                          |                                                |                   |                                                                          | Lis        | List:    |          |                                                |             | Terrain Public          |            |                |                         | Barracading   |                  |               | Signed By:    |              |              | Date:                |   |                                                                             | (W) Phone #: |                 |                  |              |  |  |
| P O W E R                          |                                                |                   |                                                                          |            |          |          | Power Equip. Needed Personal Tools             |             |                         |            | ls             | Staked By: Luke Kasella |               |                  |               | Date: 5/5/201 | (C) Ph       | (C) Phone #: |                      |   |                                                                             |              |                 |                  |              |  |  |
|                                    |                                                |                   |                                                                          |            |          |          |                                                | Sec         | Sect./Fusing Supervisor |            |                |                         |               |                  | Elec:         |               |              | AFF #:       | AFF #: Acc           |   |                                                                             |              |                 |                  |              |  |  |
| COMBINATION STAKING SHEET Update:  |                                                |                   |                                                                          |            |          | Date     | Date: Comments:                                |             |                         |            |                |                         | RFCd:         |                  |               |               | By:          | Page:        | Page: 1 of 2         |   |                                                                             |              |                 |                  |              |  |  |
| Point                              | Pri.<br>BSpan                                  | Pri. Wire<br>Size | Pole                                                                     | OH<br>Assy | Grnd.    | Guy<br>E | Lead                                           | Anchor<br>F | hor Trans Light Ang. L  |            | J Box<br>L Ped | Mod                     | od El-<br>bow |                  | Spl-ice       | Pri.<br>Riser | Sec.<br>Span | Sec.<br>Wire | Se<br>Un             |   | CV<br>Pe<br>Lo                                                              | ۱۸/ ا        | /lisc<br>\ssy   | Remarks          |              |  |  |
| 1                                  | 254                                            | (2)4 ACSR         | 40-5                                                                     |            | H1.1     |          |                                                |             |                         |            |                |                         |               |                  |               |               | UA1          |              |                      |   |                                                                             |              |                 |                  |              |  |  |
|                                    |                                                |                   |                                                                          | A1.1       |          |          |                                                |             |                         |            |                |                         |               |                  |               |               |              |              |                      |   |                                                                             |              |                 |                  |              |  |  |
|                                    |                                                |                   |                                                                          | A5.1       |          | E1.1     | 15                                             | F2.8        |                         |            |                |                         |               |                  |               |               |              |              |                      |   |                                                                             |              |                 |                  |              |  |  |
|                                    |                                                |                   |                                                                          |            |          | E3-10    |                                                |             |                         |            |                |                         |               |                  |               |               |              |              |                      |   |                                                                             |              |                 |                  |              |  |  |
| 2                                  | 275                                            | (2)4 ACSR         |                                                                          | A1.1       | H1.1     |          |                                                |             |                         |            |                |                         |               |                  |               |               |              |              |                      |   |                                                                             |              |                 |                  |              |  |  |
| 3                                  | 275                                            | (2)4 ACSR         | 40-5                                                                     | A5.1       | H1.1     | E1.1     | 15                                             | F2.8        |                         |            |                |                         |               |                  |               |               | UA1          |              |                      |   |                                                                             |              |                 |                  |              |  |  |
|                                    |                                                |                   |                                                                          |            |          | E3-10    |                                                |             |                         |            |                |                         |               |                  |               |               |              |              |                      |   |                                                                             |              |                 |                  |              |  |  |
| 4                                  | 50                                             | 1/0 25KV          |                                                                          |            | UM27-2   |          |                                                |             | UG7-37                  |            |                |                         |               | 1                |               |               |              |              |                      |   |                                                                             |              |                 |                  | 240/480V TUB |  |  |
|                                    |                                                |                   |                                                                          |            |          |          |                                                |             |                         |            |                |                         |               |                  |               |               |              |              |                      |   | $-\!\!\!\!\!\!\!\!\!\!\!\!\!\!\!\!\!\!\!\!\!\!\!\!\!\!\!\!\!\!\!\!\!\!\!\!$ |              |                 | <del>16-12</del> |              |  |  |
| 4A                                 |                                                |                   |                                                                          |            |          |          |                                                |             |                         |            |                |                         |               |                  |               |               |              | 10           | 4/0 USE              |   | OV                                                                          | VNEF         | R PED           |                  |              |  |  |
|                                    |                                                |                   |                                                                          |            | 1        |          |                                                |             |                         |            |                |                         |               |                  |               |               |              |              |                      |   | $\longrightarrow$                                                           |              |                 |                  |              |  |  |
|                                    |                                                |                   |                                                                          |            |          |          |                                                |             |                         |            |                |                         |               |                  |               |               |              |              |                      |   |                                                                             |              |                 |                  |              |  |  |
|                                    |                                                |                   |                                                                          |            |          |          |                                                |             |                         |            |                |                         |               |                  |               |               |              |              |                      |   | -+                                                                          |              |                 |                  |              |  |  |
|                                    |                                                |                   |                                                                          |            |          |          |                                                |             |                         |            |                |                         |               |                  |               |               |              |              |                      |   |                                                                             |              |                 |                  |              |  |  |
|                                    |                                                |                   |                                                                          |            |          |          |                                                |             |                         |            |                |                         |               |                  |               |               |              |              |                      |   |                                                                             |              |                 |                  |              |  |  |
| Com                                | ments 1                                        | · THIS W          | /III BE                                                                  | Δ 240      | /480V SI | FRVIC    | <u>                                       </u> |             |                         |            |                |                         |               |                  |               |               |              | Start Ftg:   |                      |   | TE.                                                                         | End Ftg:     |                 |                  |              |  |  |
|                                    | ments 2                                        |                   |                                                                          |            |          |          |                                                | VF MF       | TER PED S               | FT         |                |                         |               |                  |               |               |              | Start F      | <u> </u>             |   | End Ftg:                                                                    |              |                 |                  |              |  |  |
|                                    | ments 3                                        |                   |                                                                          |            |          | 7111011  | 10117                                          |             |                         |            |                |                         |               |                  |               |               |              | Start F      |                      |   |                                                                             | End Ftg:     |                 |                  |              |  |  |
| Sept                               |                                                | _1                | Row 1: NEW EASEMENT FOR SHORT URD TAP                                    |            |          |          |                                                |             |                         |            |                |                         |               |                  | Rd Permit     |               |              |              | Wire/Cables/Ser Size |   |                                                                             | IRE<br>EET   | # Wires         | G                | Fround FTG   |  |  |
| Priv                               | Elec:                                          | ☐ Row 2:          |                                                                          |            |          |          |                                                |             |                         |            |                |                         |               | Cty Permit X 4 A |               |               | 4 ACSR       | ₹            |                      |   | 100 2                                                                       | 2            | 550             |                  |              |  |  |
| LP L                               |                                                |                   | Line Ext\$ 3550.00 Bore/Push\$ Permit\$ 45.00 Ped/Loop\$ Total\$ 3595.00 |            |          |          |                                                |             |                         |            |                |                         | _             | _                |               |               | 1/0 25KV     | 1            |                      |   | 0 1                                                                         | 1            | 50              |                  |              |  |  |
|                                    | Sprinkler:  Socket on Site  Backfill Comments: |                   |                                                                          |            |          |          |                                                |             |                         |            |                | State Permit            |               |                  | 4/0 USE       | USE           |              |              |                      | 1 | 10                                                                          |              |                 |                  |              |  |  |
| Final Grade: Final Grade Comments: |                                                |                   |                                                                          |            |          |          |                                                |             |                         |            |                |                         |               |                  |               |               |              |              |                      |   |                                                                             |              |                 |                  |              |  |  |
|                                    |                                                |                   |                                                                          |            |          |          |                                                | _           | DNR F                   |            |                |                         |               |                  |               |               |              |              |                      |   |                                                                             |              |                 |                  |              |  |  |
|                                    | shing:                                         |                   |                                                                          |            |          |          |                                                |             |                         |            |                |                         |               |                  | Joint Trench  |               |              |              |                      |   |                                                                             |              |                 |                  |              |  |  |
| Trees: Trees Comments:             |                                                |                   |                                                                          |            |          |          |                                                |             |                         | Notify TWP |                |                         | Temp.         | Set: By:         |               |               | Cor          | mp.:         | Ву:                  |   |                                                                             |              |                 |                  |              |  |  |