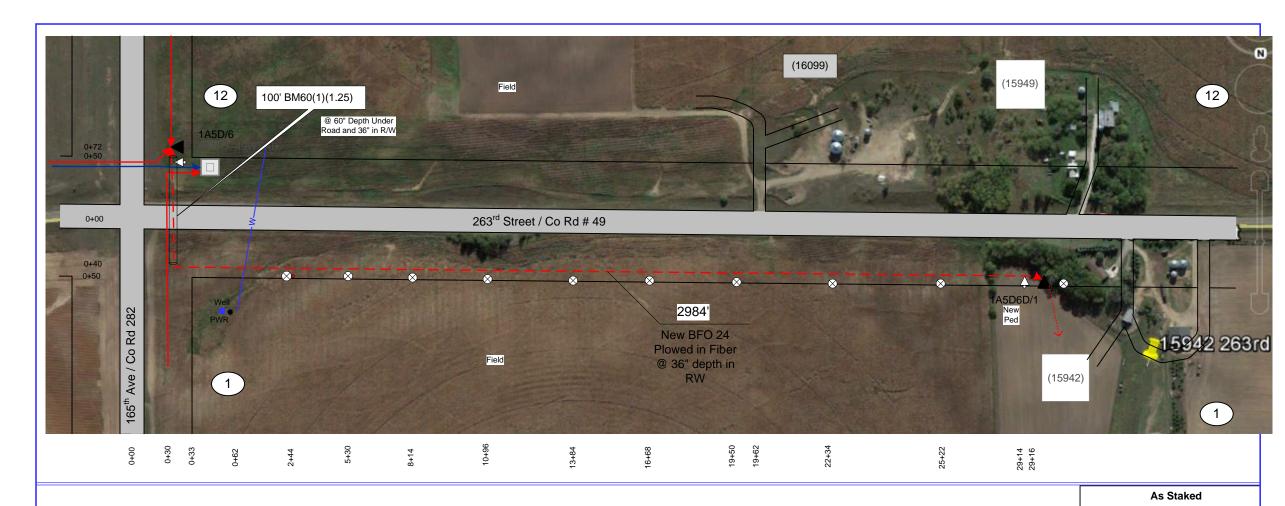

Morrison County
Ripley Twsp
42N, 32W, S-1,
Consolidated telephone Co.
New Fiber Service Request 15942 263<sup>rd</sup> Street / Co Rd # 49
100' Road Bore 1.25 " Conduit ' @ 60" Depth
in R/W Total 3000' of New Fiber.

## Consolidated Telephone Company 2016 1A5D6D Rte Sheet 1 of 1 WO: 2016 CTC Exch: Freedhem 1A5D6D Route: <u>Public</u> ROW: State: Minnesota Morrison County: 32W Range: 42N Section:\_ Township: Ripley Revised By: Revised By: As-Built By: