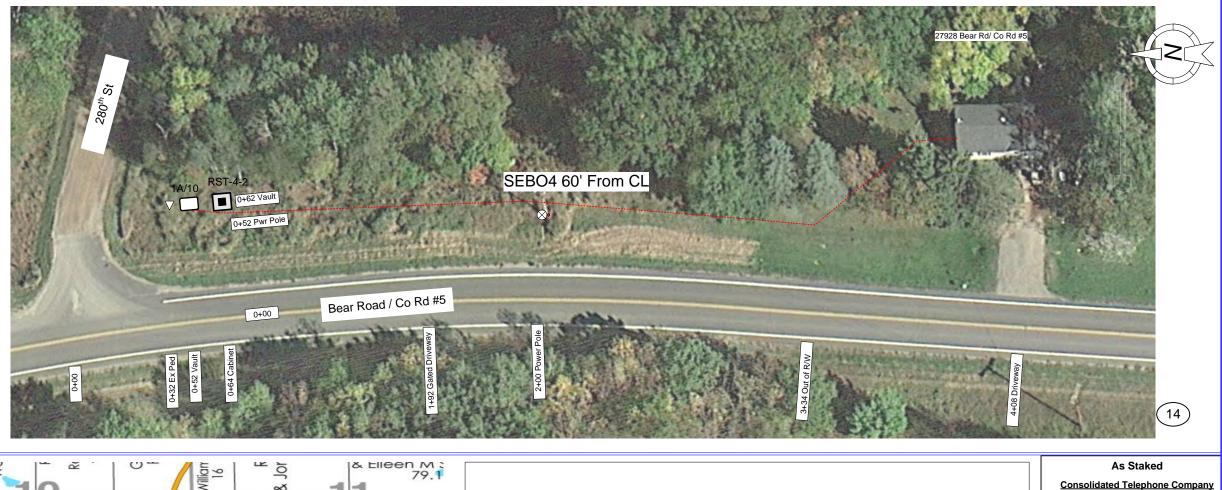

|                                                                                                                                                                                                                                                                             |              | 2017 27928 Bear Rd                        |          |       |  |
|-----------------------------------------------------------------------------------------------------------------------------------------------------------------------------------------------------------------------------------------------------------------------------|--------------|-------------------------------------------|----------|-------|--|
| New Fiber Service for 27928 Bear Road / Co Rd #5<br>Morrison Co, Cushing Twsp<br>131N, 31W, S-14<br>Plow along the East side of Co Rd #5<br>going south from the CTC Fiber Vault @ 60' off of the Centerline for 334'<br>then out of the R/W for the remainder of the route | WO:          | 2017 CTC                                  |          |       |  |
|                                                                                                                                                                                                                                                                             | Exch:        | <u>Randall</u><br><u>1A</u><br>House Drop |          |       |  |
|                                                                                                                                                                                                                                                                             | Route:       |                                           |          |       |  |
|                                                                                                                                                                                                                                                                             | ROW:         |                                           |          |       |  |
|                                                                                                                                                                                                                                                                             | State:       | Minnes                                    |          |       |  |
|                                                                                                                                                                                                                                                                             | County:      | <u>Morrison</u><br><u>31W</u>             |          |       |  |
|                                                                                                                                                                                                                                                                             | Range:       |                                           |          |       |  |
|                                                                                                                                                                                                                                                                             | Twsp:        | <u>131N</u> S                             | ection:_ | 14    |  |
|                                                                                                                                                                                                                                                                             | Township:    | p: <u>Cushing</u>                         |          |       |  |
|                                                                                                                                                                                                                                                                             |              | RAE                                       | Date: 4- | 21-17 |  |
|                                                                                                                                                                                                                                                                             | Revised By:  |                                           | Date:    |       |  |
|                                                                                                                                                                                                                                                                             | Revised By:  |                                           | Date:    |       |  |
|                                                                                                                                                                                                                                                                             | Revised By:  |                                           | Date:    |       |  |
|                                                                                                                                                                                                                                                                             | As-Built By: |                                           | Date:    |       |  |
| DRAWING NOT TO SCALE Consolidated Telecommunications Company – 218-454-1234                                                                                                                                                                                                 | Sheet No.    | 01                                        | of       | 01    |  |