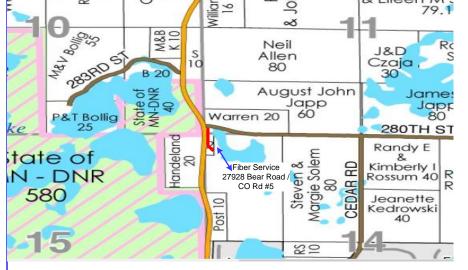

|                                                                                                                                                                                                                                                                             |              | 2017 27928 Bear Rd                        |          |       |  |
|-----------------------------------------------------------------------------------------------------------------------------------------------------------------------------------------------------------------------------------------------------------------------------|--------------|-------------------------------------------|----------|-------|--|
| New Fiber Service for 27928 Bear Road / Co Rd #5<br>Morrison Co, Cushing Twsp<br>131N, 31W, S-14<br>Plow along the East side of Co Rd #5<br>going south from the CTC Fiber Vault @ 60' off of the Centerline for 334'<br>then out of the R/W for the remainder of the route | WO:          | 2017 CTC                                  |          |       |  |
|                                                                                                                                                                                                                                                                             | Exch:        | <u>Randall</u><br><u>1A</u><br>House Drop |          |       |  |
|                                                                                                                                                                                                                                                                             | Route:       |                                           |          |       |  |
|                                                                                                                                                                                                                                                                             | ROW:         |                                           |          |       |  |
|                                                                                                                                                                                                                                                                             | State:       | Minnes                                    |          |       |  |
|                                                                                                                                                                                                                                                                             | County:      | <u>Morrison</u><br><u>31W</u>             |          |       |  |
|                                                                                                                                                                                                                                                                             | Range:       |                                           |          |       |  |
|                                                                                                                                                                                                                                                                             | Twsp:        | <u>131N</u> S                             | ection:_ | 14    |  |
|                                                                                                                                                                                                                                                                             | Township:    | p: <u>Cushing</u>                         |          |       |  |
|                                                                                                                                                                                                                                                                             |              | RAE                                       | Date: 4- | 21-17 |  |
|                                                                                                                                                                                                                                                                             | Revised By:  |                                           | Date:    |       |  |
|                                                                                                                                                                                                                                                                             | Revised By:  |                                           | Date:    |       |  |
|                                                                                                                                                                                                                                                                             | Revised By:  |                                           | Date:    |       |  |
|                                                                                                                                                                                                                                                                             | As-Built By: |                                           | Date:    |       |  |
| DRAWING NOT TO SCALE Consolidated Telecommunications Company – 218-454-1234                                                                                                                                                                                                 | Sheet No.    | 01                                        | of       | 01    |  |