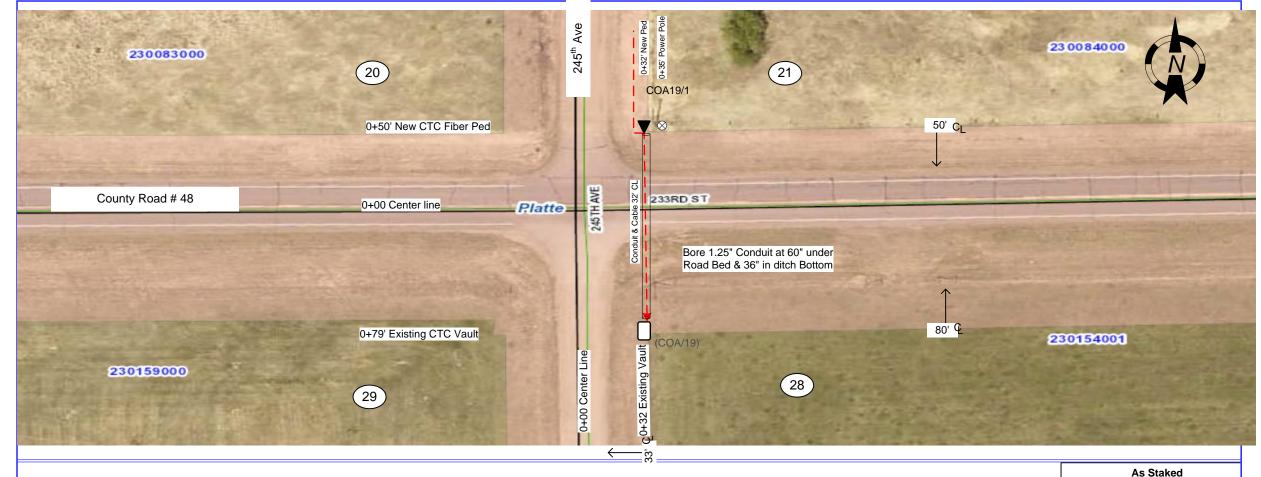

Morrison County
Platte Twsp
T-42N, R-30W, S- 21 & 28\
Consolidated Tel. Co.
Fiber Service Request for 23862 245<sup>th</sup> Ave
John & Amy MondLach

Place Main line BFO 24 Fiber from SE corner to new Fiber Ped in the NE corner In 1.25" Conduit @ 60" Depth under Road and 36" in Ditch Bottom.

## Consolidated Telephone Company 2017 23862 245th Ave WO: 2017 CTC Exch: Freedhem Route: <u>COA</u> ROW: House Drop State: Minnesota **Morrison** County: 30W Range: 42N Section: 21 Township: Platte Revised By: Revised By: As-Built By: