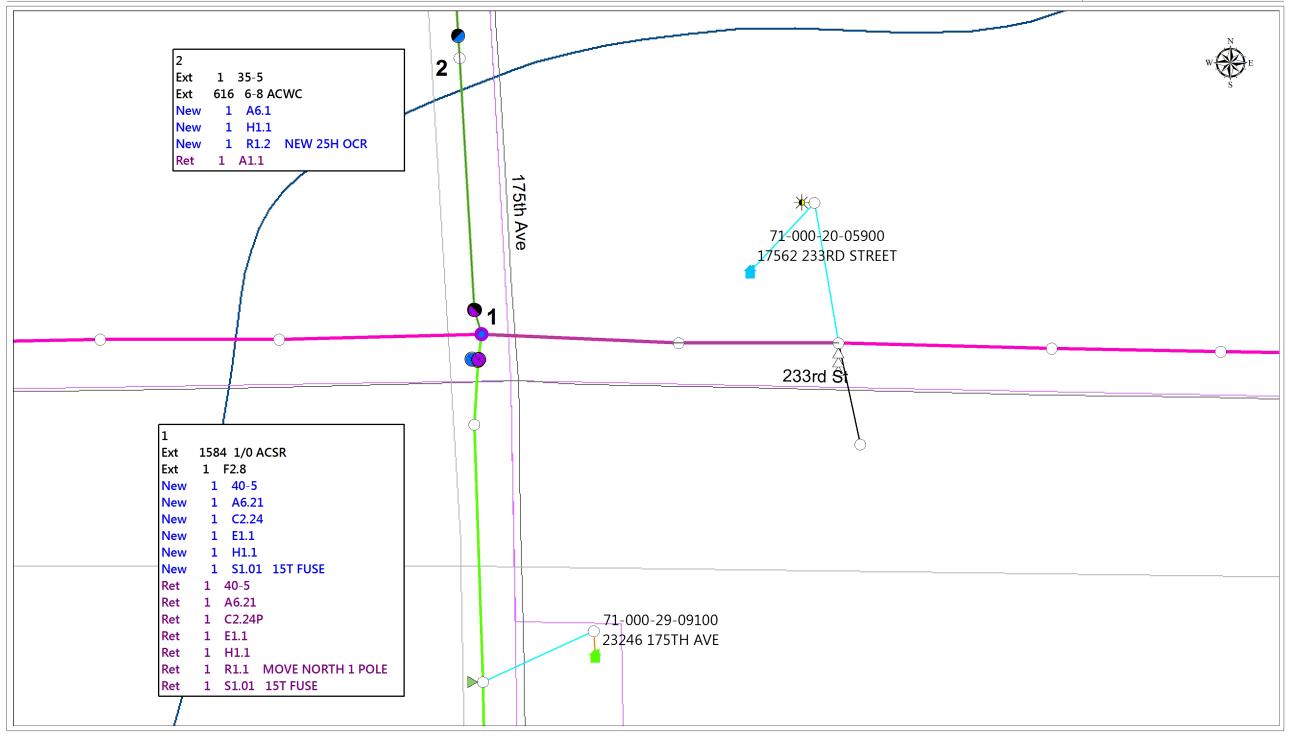

## COVERSHEET

\*439170\*

| RUS Code:      | W/O#: 439170           |
|----------------|------------------------|
| EXT 740 C:     | WP #:                  |
| Loan Nbr: BB8  | LOC #: 71-000-29-09100 |
| Loan Ywr: 2017 | Name: RIPLEY TOWN HALL |
| AFF #:         | (H) Phone #: 7452512   |
| Elec:          | (W) Phone #:           |
| RFCd:          | (C) Phone #:           |
| ву:            | Acct #:                |

| City: |    | Staked By: | LUKE M KASELLA      |
|-------|----|------------|---------------------|
| Sec:  | 19 | Date:      | 5/7/2018 10:41:25AM |
| Twp:  | 42 | Signed By: | CHARLES L HILTNER   |
| Rg:   | 31 | Date:      | 05/07/2018          |